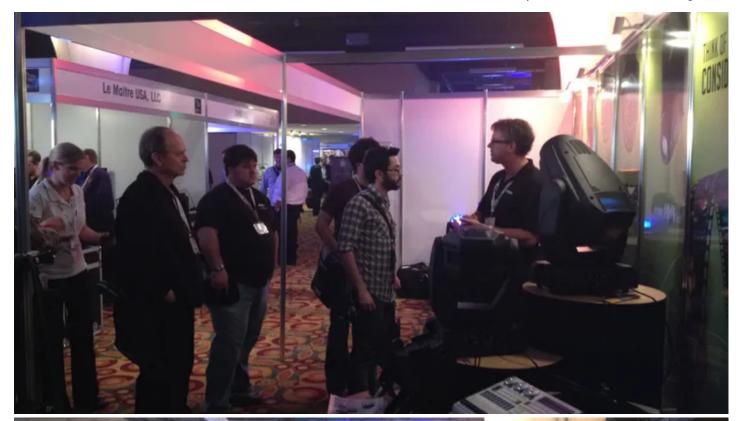

The  $10 \times 20$  ft booth was very efficiently arranged with prominent graphics and branding on the back wall, a demonstration area and the products also available for closer examination on pedestals.

The booth was consistently busy for the duration of the exhibition. Says Heather, "We were very pleased with the quality of the attendees. Many were current Robe users and customers who provided us valuable feedback on their experiences".

She adds that many had travelled from all over the U.S. specifically to check out the newest products.

During the show, constant demos of the DLX were conducted, projecting the beam and the various effects onto the interior wall of the booth. Many people came onto the booth to see the demo, and the new LED Wash series, especially the 1200, was also a big draw. Many also commented on the impressive output of the new DLX fixture.