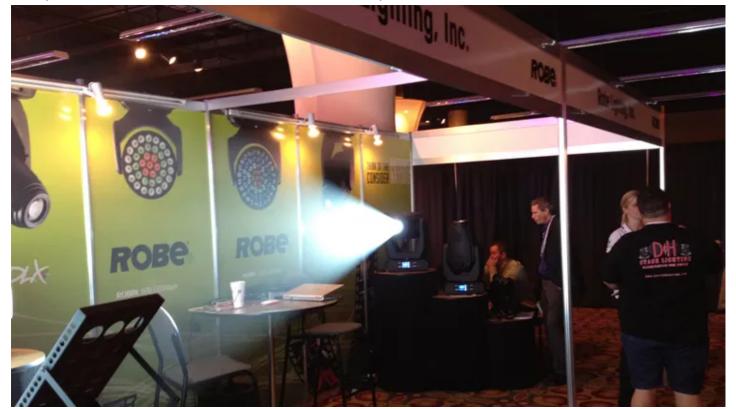

The products highlighted were all from the new ROBIN series – 300, 600 and 1200 LEDWashes and the ROBIN MMX and DLX Spots – all of which attracted plenty of interest. A wide cross section of visitors visited the Robe booth over the two days, including lighting professionals from all disciplines, lighting and visual designers, students, production companies, local theatres, houses of worship and assorted other venues.

The  $10 \times 20$  ft booth was very efficiently arranged with prominent graphics and branding on the back wall, a demonstration area and the products also available for closer examination on pedestals.