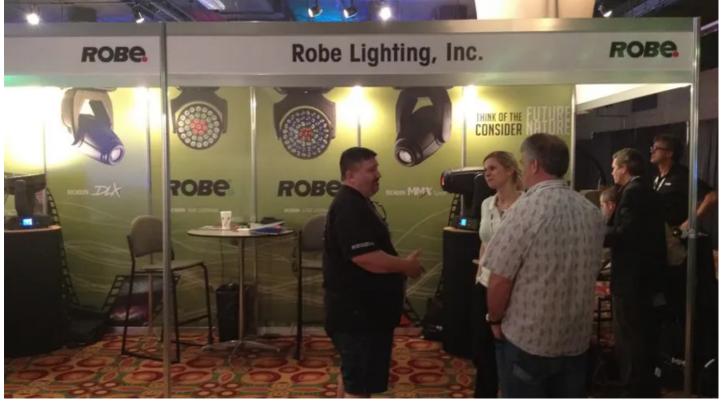

The products highlighted were all from the new ROBIN series – 300, 600 and 1200 LEDWashes and the ROBIN MMX and DLX Spots – all of which attracted plenty of interest. A wide cross section of visitors visited the Robe booth over the two days, including lighting professionals from all disciplines, lighting and visual designers, students, production companies, local theatres, houses of worship and assorted other venues.

The  $10 \times 20$  ft booth was very efficiently arranged with prominent graphics and branding on the back wall, a demonstration area and the products also available for closer examination on pedestals.

She adds that many had travelled from all over the U.S. specifically to check out the newest products.

During the show, constant demos of the DLX were conducted, projecting the beam and the various effects onto the interior wall of the booth. Many people came onto the booth to see the demo, and the new LED Wash series, especially the 1200, was also a big draw. Many also commented on the impressive output of the new DLX fixture.