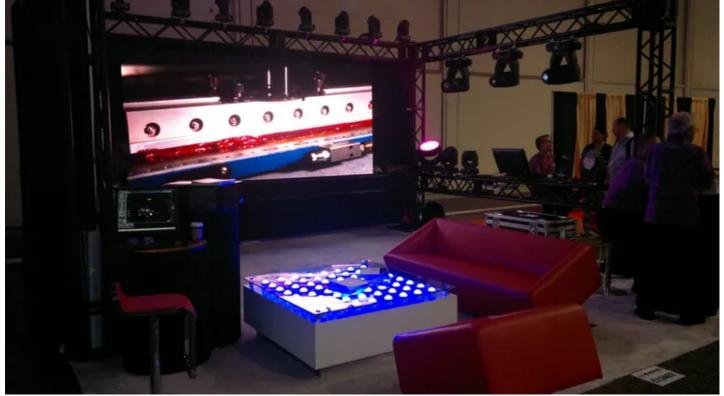

The open plan booth was located in the currently small 'Lighting' section of the exhibition and featured a modern minimalist design, highlighting the latest Robe products.

These included the ROBIN MMX and DLX Spot moving lights and the full LEDWash series – 300, 600 and 1200 versions – plus the new, small, lightweight and very fast LEDBeam100, plus the Actor 6, a static version of the popular LEDWash 600.

Some of these were also available for closer 'hands-on' examination at podium level on the booth.

There was a screen at the back for demonstrating products and also a wall of Ropix video panels.

All products attracted plenty of interest.