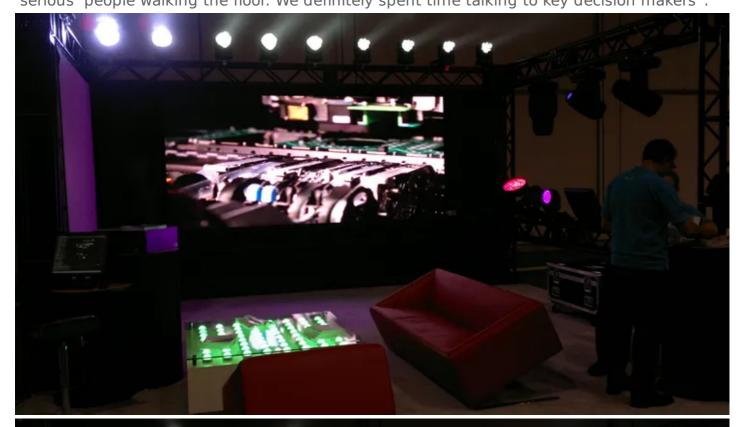

Some of these were also available for closer 'hands-on' examination at podium level on the booth.

There was a screen at the back for demonstrating products and also a wall of Ropix video panels.

All products attracted plenty of interest.

The Robe lighting Inc. team included the company's key specialists from all sectors of the professional entertainment and leisure industry – covering installation and bespoke design, rental and staging, etc.