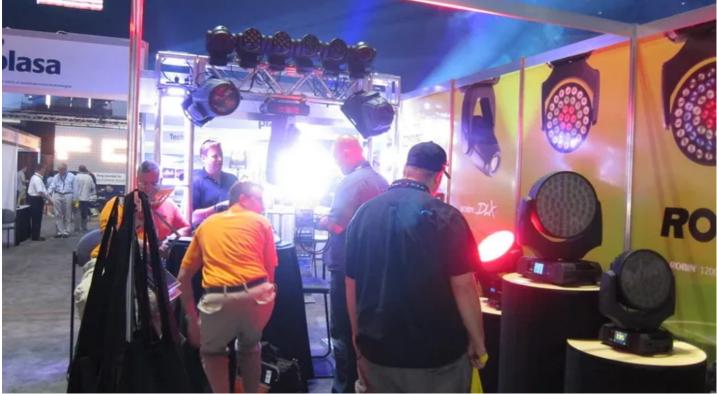

## **Produits liés**

PLASA Focuses Robe in Nashville

LEDBeam 100™ LEDWash 1200™ LEDWash 300™ LEDWash 600™ MMX Spot™

ROBIN® Actor 6 ROBIN® DLF Wash ROBIN® DLX Spot

Robe lighting Inc. enjoyed a brilliant PLASA Focus exhibition in Nashville, where they showcased their latest moving light technologies in the form of the ROBIN LEDWash 300, 600 and 1200, plus the new Actor 6 and the fabulous latest 'hot' product of the moment, the ROBIN 100 LEDBeam.

Also highlighted were the MMX Spot (discharge lamp) and the DLX Spot and DLF Wash (fresnel) LED fixtures – so there was a big emphasis on the more sustainable, energy-saving, lightweight and super-bright products with which Robe is currently driving the market. All products attracted a huge amount of interest, and the booth was busy from the moment the show opened right through the two days, which flashed by in a 'moment'. The Robe Inc. team was there in force, including CEO Harry von den Stemmen, Rental & Staging Segment Manager Heather Busch, Inside Sales Manager Jerry Seay and Entertainment & Leisure Segment Manager David Chesal.

At the show, Robe engaged with many major local players – including 4Wall, LMG, Christie, Bandit Lites, etc. - together with those from out of town like MDG and Main Light as well as a plethora of up-coming locally based designers working in numerous different areas, from bands and clubs to houses of worship and theatres.