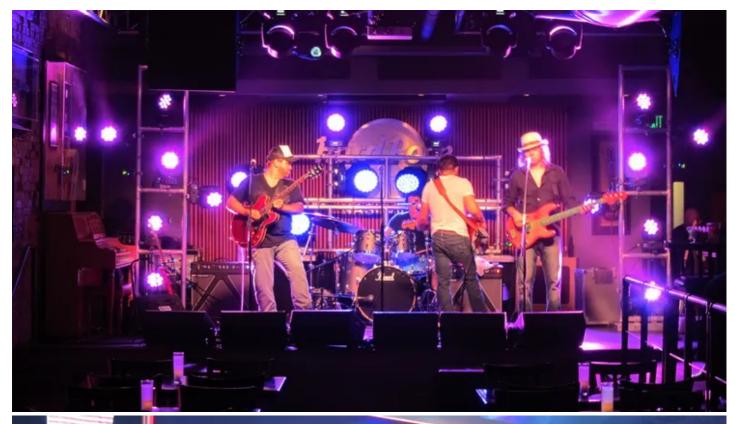

The Robe Party became a real buzz point of the whole show

The extremely convivial atmosphere vibed with live music from local rockers Lewis Copeland and attracted 200 people – friends, clients, new acquaintances and competitors – all of whom enjoyed a fantastic evening and Robe's very welcoming hospitality. Most had such a good time that they only left when the venue closed at 1 a.m.!