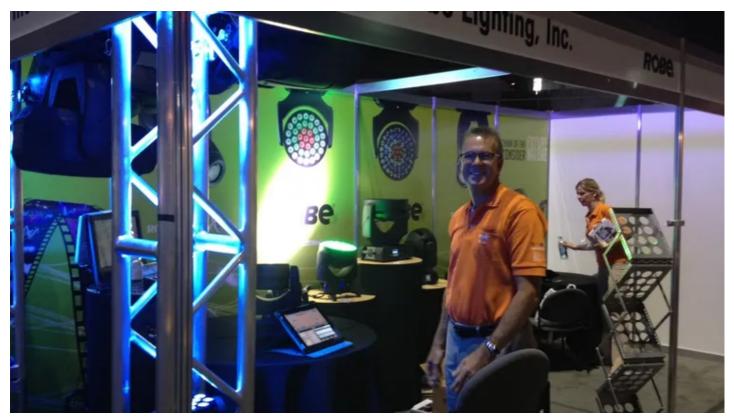

## **Produits liés**

PLASA Focuses Robe in Nashville

LEDBeam 100™ LEDWash 1200™ LEDWash 300™ LEDWash 600™ MMX Spot™

ROBIN® Actor 6 ROBIN® DLF Wash ROBIN® DLX Spot

Robe lighting Inc. enjoyed a brilliant PLASA Focus exhibition in Nashville, where they showcased their latest moving light technologies in the form of the ROBIN LEDWash 300, 600 and 1200, plus the new Actor 6 and the fabulous latest 'hot' product of the moment, the ROBIN 100 LEDBeam.

Also highlighted were the MMX Spot (discharge lamp) and the DLX Spot and DLF Wash (fresnel) LED fixtures – so there was a big emphasis on the more sustainable, energy-saving, lightweight and super-bright products with which Robe is currently driving the market. All products attracted a huge amount of interest, and the booth was busy from the moment the show opened right through the two days, which flashed by in a 'moment'. The Robe Inc. team was there in force, including CEO Harry von den Stemmen, Rental & Staging Segment Manager Heather Busch, Inside Sales Manager Jerry Seay and Entertainment & Leisure Segment Manager David Chesal.