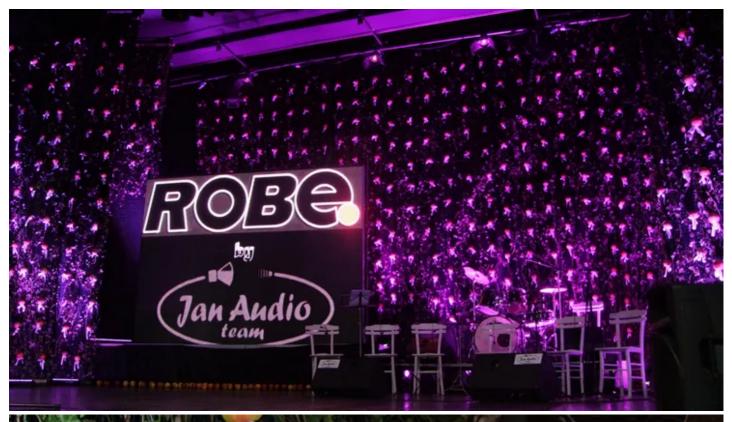

## **Produits liés**

LEDWash 300™

Studio Berar, Robe's very active Serbian distributor, has made another sale of ROBIN 300 LEDWashes - this time to add to the hire stock of Jan Audio, one of the country's top lighting and sound rental companies, established for over 20 years and based in Kysač.

Jan Audio's main lighting designer Miroslav Anusiak was a key player in deciding on the new investment in Robe's LEDWash 300s, saying, "They are really good looking fixtures - small, light and bright - and will be great for all of our work".