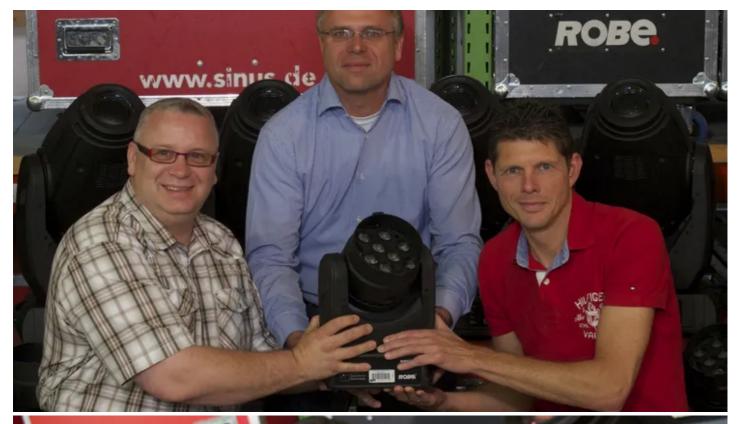

## **Produits liés**

**LEDBeam 100™ ROBIN® DLX Spot** 

Busy technical solutions provider Sinus Event Technology, based in Darmstadt Germany, has recently invested in Robe ROBIN 100 LEDBeams and DLX Spots which were supplied through German distributor, LMP.

These fixtures were chosen for their low power consumption and very bright intensity. The 24 x LEDBeam 100s were purchased because they provide a unique effects fixture and also because of their small size and weight of just 4.4 Kgs – so ideal for fitting in to all sorts of spaces and places where there is restricted access.

LEDBeam 100 is also one of Robe's fastest selling moving light products of 2012 – following its launch at Prolight + Sound in Frankfurt.

The LEDBeam 100 features Twelve RGBW Multichip LEDs, which are combined with special optics for maximum brightness in all colours. Each colour is fully compatible to those of all the ROBIN series luminaires and effects include proper white tones and three individually controllable LED zones and strobing.