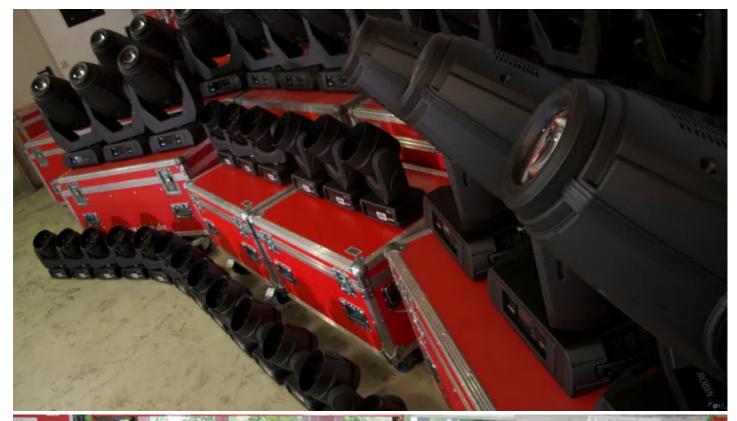

## **Produits liés**

**LEDBeam 100™ ROBIN® DLX Spot** 

Busy technical solutions provider Sinus Event Technology, based in Darmstadt Germany, has recently invested in Robe ROBIN 100 LEDBeams and DLX Spots which were supplied through German distributor, LMP.

These fixtures were chosen for their low power consumption and very bright intensity. The 24 x LEDBeam 100s were purchased because they provide a unique effects fixture and also because of their small size and weight of just 4.4 Kgs – so ideal for fitting in to all sorts of spaces and places where there is restricted access.

LEDBeam 100 is also one of Robe's fastest selling moving light products of 2012 – following its launch at Prolight + Sound in Frankfurt.

The LEDBeam 100 features Twelve RGBW Multichip LEDs, which are combined with special optics for maximum brightness in all colours. Each colour is fully compatible to those of all the ROBIN series luminaires and effects include proper white tones and three individually controllable LED zones and strobing.

The ROBIN DLX Spot is the world's first RGBW LED Spot moving head. Its smooth and seamless colour mixing is achieved by using an RGBW LED system, with a virtual colour wheel and a series of pre-programmed 'real' whites at 2700, 3200, 5600 and 8000 Kelvin. The DLX's output in colours is as strong as most 575 / 700 series 'conventional' discharge source units, while the average power consumption is only 250 Watts, and this was another reason that Sinus Event Technology made the choice.