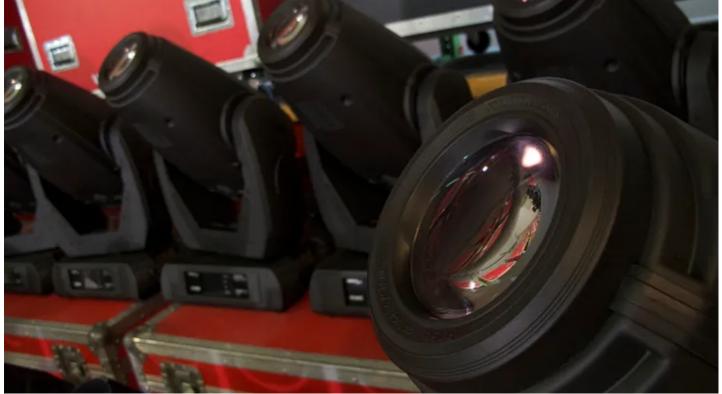

The ROBIN DLX Spot is the world's first RGBW LED Spot moving head. Its smooth and seamless colour mixing is achieved by using an RGBW LED system, with a virtual colour wheel and a series of pre-programmed 'real' whites at 2700, 3200, 5600 and 8000 Kelvin. The DLX's output in colours is as strong as most 575 / 700 series 'conventional' discharge source units, while the average power consumption is only 250 Watts, and this was another reason that Sinus Event Technology made the choice.

The Robin DLX offers very quiet operation. It's designed for theatres and TV studios as well as all live applications, and it will be ideal for all Sinus's corporate work.

Tel: +420-571-751500 Fax: +420-571-751515 Email: info@robe.cz