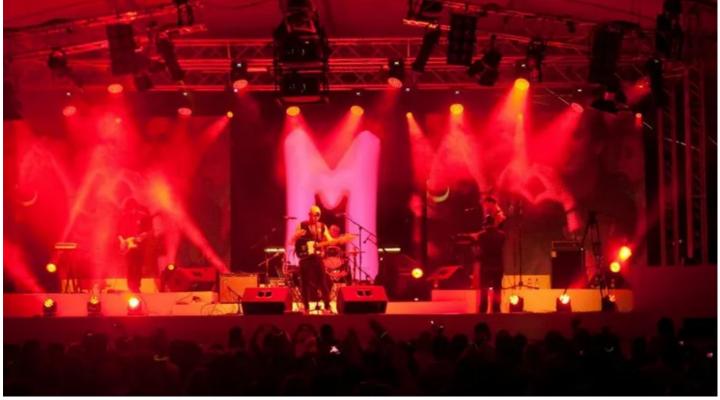

## **Produits liés**

**LEDBeam 100™ ROBIN® 600E Beam ROBIN® 600E Spot™ ROBIN® 600E Wash** 

'Robe ROBIN moving lights including the new LEDBeam 100s and 600 Washes, Spots and Beams were used by technical services provider Hirezone Audio Visual for the Durban leg of the 'Super M Live' event, headlined by South Africa's favourite rockers, The Parlotones.

The event – an experiential to promote Clover's Super M milk drink – was staged at Durban's Wavehouse, with Hirezone's Richard Gild the project manager.

For the lighting rig, the company worked to the specification of Parlotones' LD Travis Yeatman, and also provided the most appropriate fixtures for the venue, with which they are very familiar and features a relatively low ceiling height.

Lights were hung above the stage on a ground support system - optimised to gain every last millimetre of headroom - and also on the deck.

The Robe elements included six ROBIN 600E Spots and six 600E Washes on the back bar, with another six ROBIN 600E Washes on the mid stage bar. On the floor were two 600E Spots, six ROBIN 600E Beams and six ROBIN LEDBeam 100s.

The tiny but hugely bright LEDBeam 100 is an absolutely perfect fixture for this type of environment.

There was also a selection of generic lighting fixtures and strobes, all of which were controlled by Travis using an Avolites Tiger Touch.