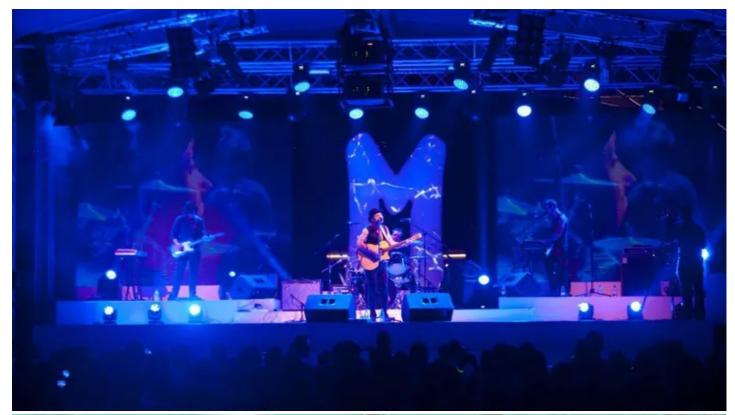

## **Produits liés**

**LEDBeam 100™ ROBIN® 600E Beam ROBIN® 600E Spot™ ROBIN® 600E Wash** 

'Robe ROBIN moving lights including the new LEDBeam 100s and 600 Washes, Spots and Beams were used by technical services provider Hirezone Audio Visual for the Durban leg of the 'Super M Live' event, headlined by South Africa's favourite rockers, The Parlotones.

The event – an experiential to promote Clover's Super M milk drink – was staged at Durban's Wavehouse, with Hirezone's Richard Gild the project manager.

For the lighting rig, the company worked to the specification of Parlotones' LD Travis Yeatman, and also provided the most appropriate fixtures for the venue, with which they are very familiar and features a relatively low ceiling height.

Lights were hung above the stage on a ground support system - optimised to gain every last millimetre of headroom - and also on the deck.

The Robe elements included six ROBIN 600E Spots and six 600E Washes on the back bar, with another six ROBIN 600E Washes on the mid stage bar. On the floor were two 600E Spots, six ROBIN 600E Beams and six ROBIN LEDBeam 100s.