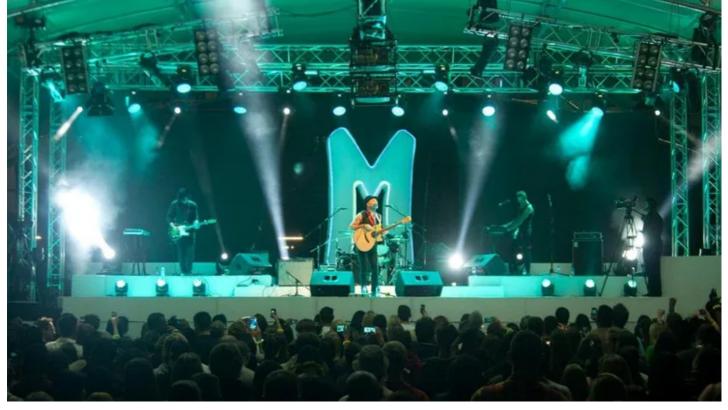

## **Produits liés**

**LEDBeam 100™ ROBIN® 600E Beam ROBIN® 600E Spot™ ROBIN® 600E Wash** 

'Robe ROBIN moving lights including the new LEDBeam 100s and 600 Washes, Spots and Beams were used by technical services provider Hirezone Audio Visual for the Durban leg of the 'Super M Live' event, headlined by South Africa's favourite rockers, The Parlotones.

The event – an experiential to promote Clover's Super M milk drink – was staged at Durban's Wavehouse, with Hirezone's Richard Gild the project manager.

For the lighting rig, the company worked to the specification of Parlotones' LD Travis Yeatman, and also provided the most appropriate fixtures for the venue, with which they are very familiar and features a relatively low ceiling height.

Lights were hung above the stage on a ground support system - optimised to gain every last millimetre of headroom - and also on the deck.

The Robe elements included six ROBIN 600E Spots and six 600E Washes on the back bar, with another six ROBIN 600E Washes on the mid stage bar. On the floor were two 600E Spots, six ROBIN 600E Beams and six ROBIN LEDBeam 100s.