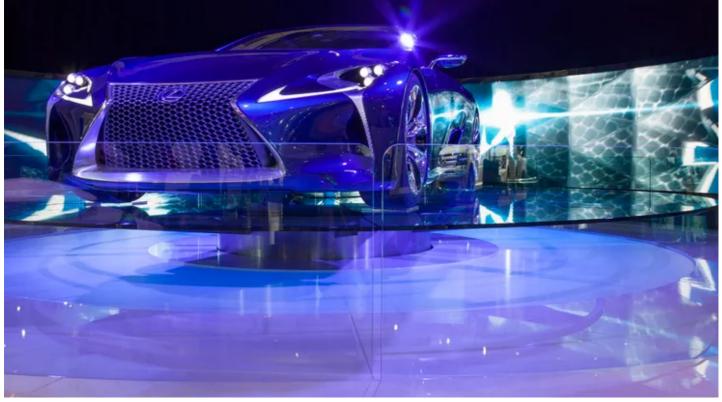

Lighting equipment for ten of the highest profile stands – including Ford, Holden, Honda, Hyundai, Infiniti, Lexus, Mazda, Mitsubishi, Mercedes and Toyota – was supplied by Clifton Productions.

Lighting was designed by Ziggy Ziegler for the Toyota booth and by Mark Hammer for Ford, and for the rest of the stands by the Clifton Productions lighting team.

Robe fixtures were specified by both the LDs and by Cliftons – which has the largest Robe rental stock in Australia – as the best option creatively and because they are robust and reliable.

A wide variety of Robe products were utilised overall – including the ROBIN LEDWash 600 which was used extensively as it is ideal for automotive applications. The Hyundai stand also featured ROBIN 600E Beams.