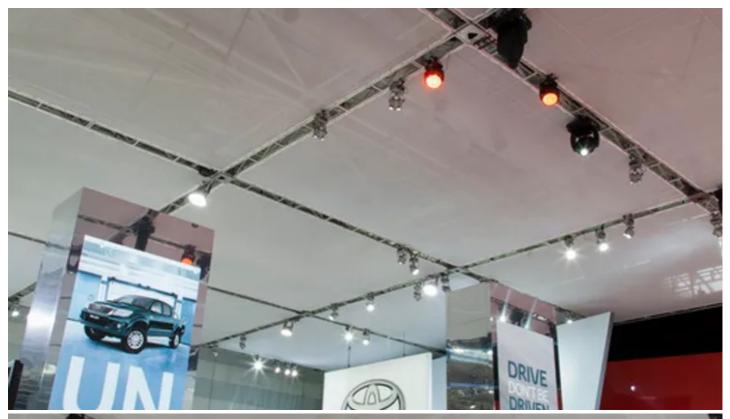

## **Produits liés**

ColorSpot 1200E AT™ ColorSpot 2500E AT™ ColorSpot 700E AT™

ColorWash 1200E AT™ LEDWash 600™ ROBIN® 600E Beam

Over 200 Robe moving lights were used on the 2012 Australian International Motor Show (AIMS) staged at the Sydney Exhibition centre in Darling Harbour.

Lighting equipment for ten of the highest profile stands – including Ford, Holden, Honda, Hyundai, Infiniti, Lexus, Mazda, Mitsubishi, Mercedes and Toyota – was supplied by Clifton Productions.

Lighting was designed by Ziggy Ziegler for the Toyota booth and by Mark Hammer for Ford, and for the rest of the stands by the Clifton Productions lighting team.

Robe fixtures were specified by both the LDs and by Cliftons – which has the largest Robe rental stock in Australia – as the best option creatively and because they are robust and reliable.

A wide variety of Robe products were utilised overall – including the ROBIN LEDWash 600 which was used extensively as it is ideal for automotive applications. The Hyundai stand also featured ROBIN 600E Beams.