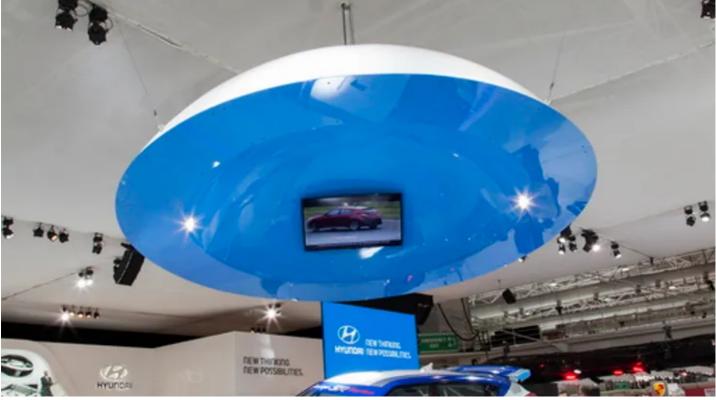

Robe fixtures were specified by both the LDs and by Cliftons – which has the largest Robe rental stock in Australia – as the best option creatively and because they are robust and reliable.

A wide variety of Robe products were utilised overall – including the ROBIN LEDWash 600 which was used extensively as it is ideal for automotive applications. The Hyundai stand also featured ROBIN 600E Beams.