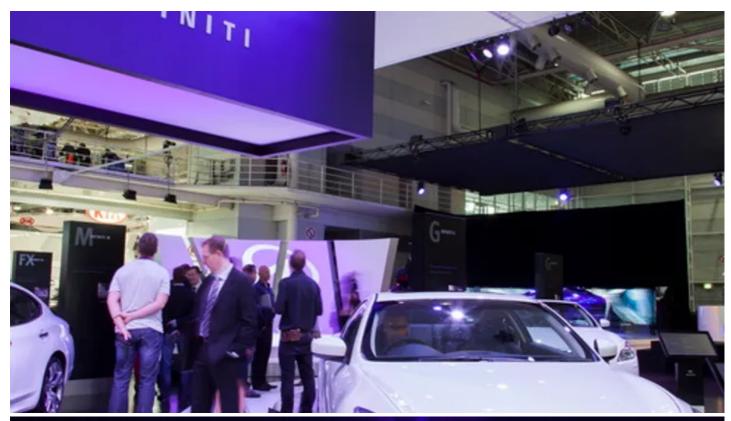

Lighting equipment for ten of the highest profile stands – including Ford, Holden, Honda, Hyundai, Infiniti, Lexus, Mazda, Mitsubishi, Mercedes and Toyota – was supplied by Clifton Productions.

Lighting was designed by Ziggy Ziegler for the Toyota booth and by Mark Hammer for Ford, and for the rest of the stands by the Clifton Productions lighting team.

Robe fixtures were specified by both the LDs and by Cliftons – which has the largest Robe rental stock in Australia – as the best option creatively and because they are robust and reliable.

A wide variety of Robe products were utilised overall – including the ROBIN LEDWash 600 which was used extensively as it is ideal for automotive applications. The Hyundai stand also featured ROBIN 600E Beams.