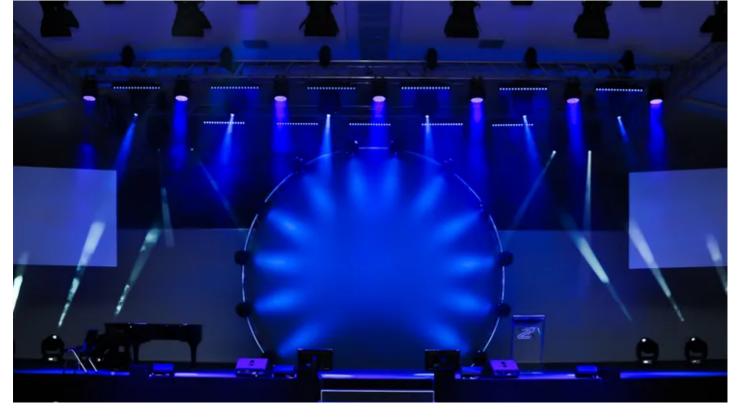

Recent i:TECS projects have included the annual sales and marketing conference of the ZEUS Group, staged at the Congress Centre in Willingen.

Lighting designer and operator Tino Weinhardt explained that the challenge of this event was to make the set and lighting rig work for both the conference during the day ..... and an evening of onstage entertainment - with no time for any re-rigging!"

He used LEDWash 600s on a front truss to light the whole downstage area and set in combination with conventional ARRI white-light floods. "The LEDWash 600 was excellent for everything I needed," he enthused.

In the combination with Robe ColorSpot 1200E ATs and ColorSpot 575E ATs primarily for key lighting, Tino programmed the lights so the show morphed seamlessly from conference into performance settings.

It was a question of complete contrasts - Neutral white lighting was required for the conference, while lots of energy, colour and movement was needed for the evening of 'variety' artists.

An additional challenge is the limited load capacity of the venue's roof - another good reason for using LEDWash 600s.