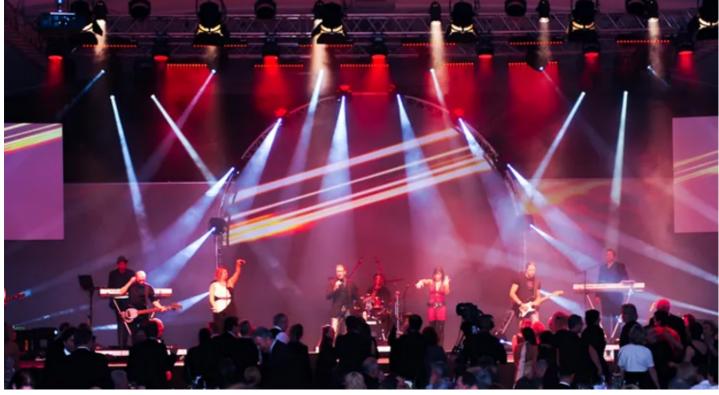

Recent i:TECS projects have included the annual sales and marketing conference of the ZEUS Group, staged at the Congress Centre in Willingen.

Lighting designer and operator Tino Weinhardt explained that the challenge of this event was to make the set and lighting rig work for both the conference during the day ..... and an evening of onstage entertainment - with no time for any re-rigging!"

He used LEDWash 600s on a front truss to light the whole downstage area and set in combination with conventional ARRI white-light floods. "The LEDWash 600 was excellent for everything I needed," he enthused.

In the combination with Robe ColorSpot 1200E ATs and ColorSpot 575E ATs primarily for key lighting, Tino programmed the lights so the show morphed seamlessly from conference into performance settings.

It was a question of complete contrasts - Neutral white lighting was required for the conference, while lots of energy, colour and movement was needed for the evening of 'variety' artists.

An additional challenge is the limited load capacity of the venue's roof - another good reason for using LEDWash 600s.

Says Tino, "The LEDWash 600 is bright, light and quiet with excellent quality whites and good, well-balanced colours. It is a very unique and truly multi-purpose fixture that I intend to keep using on all my projects".