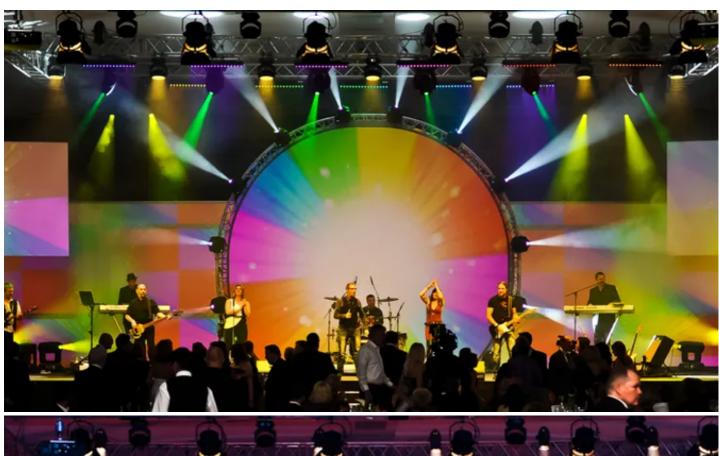

Recent i:TECS projects have included the annual sales and marketing conference of the ZEUS Group, staged at the Congress Centre in Willingen.

Lighting designer and operator Tino Weinhardt explained that the challenge of this event was to make the set and lighting rig work for both the conference during the day ..... and an evening of onstage entertainment - with no time for any re-rigging!"

He used LEDWash 600s on a front truss to light the whole downstage area and set in combination with conventional ARRI white-light floods. "The LEDWash 600 was excellent for everything I needed," he enthused.

In the combination with Robe ColorSpot 1200E ATs and ColorSpot 575E ATs primarily for key lighting, Tino programmed the lights so the show morphed seamlessly from conference into performance settings.

It was a question of complete contrasts - Neutral white lighting was required for the conference, while lots of energy, colour and movement was needed for the evening of 'variety' artists.

An additional challenge is the limited load capacity of the venue's roof - another good reason for using LEDWash 600s.

Says Tino, "The LEDWash 600 is bright, light and quiet with excellent quality whites and good, well-balanced colours. It is a very unique and truly multi-purpose fixture that I intend to keep using on all my projects".