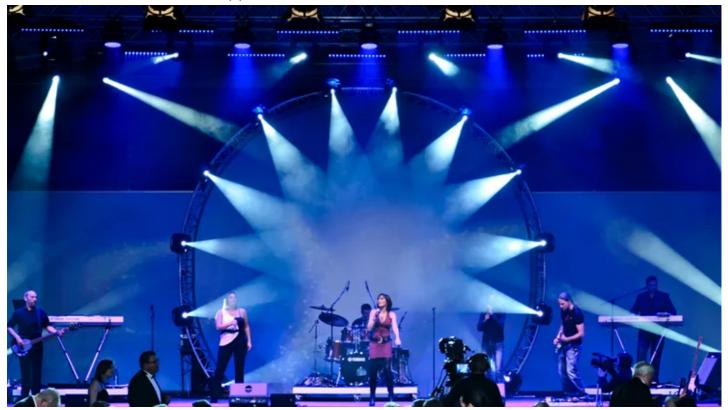

Recent i:TECS projects have included the annual sales and marketing conference of the ZEUS Group, staged at the Congress Centre in Willingen.

Lighting designer and operator Tino Weinhardt explained that the challenge of this event was to make the set and lighting rig work for both the conference during the day ..... and an evening of onstage entertainment - with no time for any re-rigging!"

He used LEDWash 600s on a front truss to light the whole downstage area and set in combination with conventional ARRI white-light floods. "The LEDWash 600 was excellent for everything I needed," he enthused.

In the combination with Robe ColorSpot 1200E ATs and ColorSpot 575E ATs primarily for key lighting, Tino programmed the lights so the show morphed seamlessly from conference into performance settings.

It was a question of complete contrasts - Neutral white lighting was required for the conference, while lots of energy, colour and movement was needed for the evening of 'variety' artists.

An additional challenge is the limited load capacity of the venue's roof - another good reason for using LEDWash 600s.

Says Tino, "The LEDWash 600 is bright, light and quiet with excellent quality whites and good, well-balanced colours. It is a very unique and truly multi-purpose fixture that I intend to keep using on all my projects".