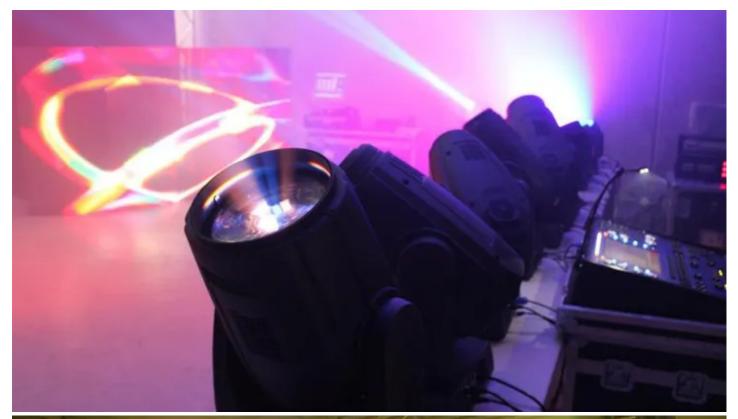

Robe's Australian distributors, The ULA Group, staged an action-packed, multicity Roadshow just ahead of the Festive Season, which visited 11 cities in six states nationwide, showcasing Robe's latest LED Wash and Beam, DL and MMX series'.

All were universally impressed by the latest Robe products and the Roadshow was a massive success!

People were amazed at the features and functionality of the DL series and completely blown away by the ROBIN MMX WashBeam in particular, which all involved agree was the highlight of the demonstration – both Roadshow guests and the ULA crew.

They concluded that the MMX WashBeam is a great multi-purpose fixture offering a unique combination of features – including rotating gobos for stunning aerial effects and an innovative set of internal barndoors - putting it in a class of its own.