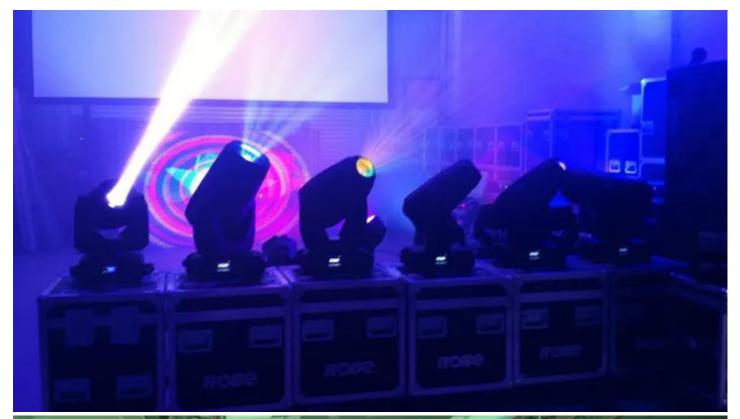

Robe's Australian distributors, The ULA Group, staged an action-packed, multicity Roadshow just ahead of the Festive Season, which visited 11 cities in six states nationwide, showcasing Robe's latest LED Wash and Beam, DL and MMX series'.

All were universally impressed by the latest Robe products and the Roadshow was a massive success!

People were amazed at the features and functionality of the DL series and completely blown away by the ROBIN MMX WashBeam in particular, which all involved agree was the highlight of the demonstration – both Roadshow guests and the ULA crew.

They concluded that the MMX WashBeam is a great multi-purpose fixture offering a unique combination of features – including rotating gobos for stunning aerial effects and an innovative set of internal barndoors - putting it in a class of its own.