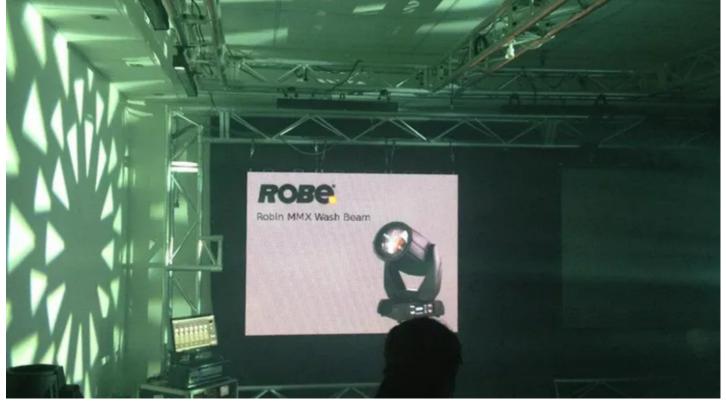

All were universally impressed by the latest Robe products and the Roadshow was a massive success!

People were amazed at the features and functionality of the DL series and completely blown away by the ROBIN MMX WashBeam in particular, which all involved agree was the highlight of the demonstration – both Roadshow guests and the ULA crew.

They concluded that the MMX WashBeam is a great multi-purpose fixture offering a unique combination of features – including rotating gobos for stunning aerial effects and an innovative set of internal barndoors - putting it in a class of its own.