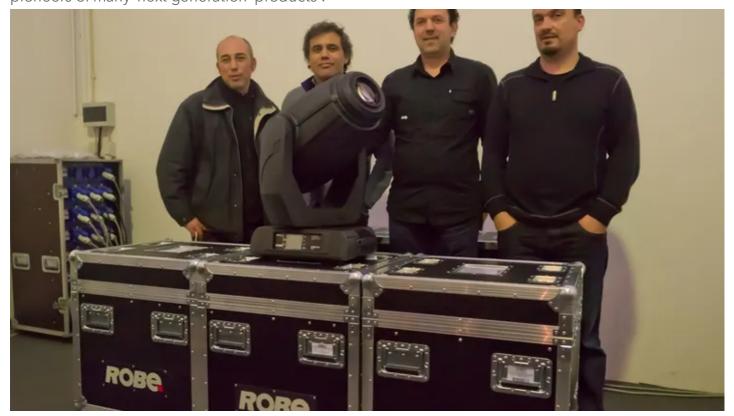

The 12 MMX Spots were delivered to FM Formato Musical (also known as FM Productions) while NAN was hosting a grandMA2 console training session in their facilities in Ovar, which was attended by many lighting designers, programmers, operators and technicians. The arrival of the MMXs caused great excitement, and all of the amassed lighting professionals were also able to see the new Robe fixtures in action for themselves!

With over 20 years aggregate industry experience, managing partners Fernando Reis, Rui Carvalho and Paulo Lourenço - all former musicians - have had a huge influence in the company's success. The reputation has been built on attention to detail and treating each customer and project completely uniquely - taking into account all the different and varied needs and requirements. These are the first Robe products that FM has acquired, but they won't be the last they assure us!