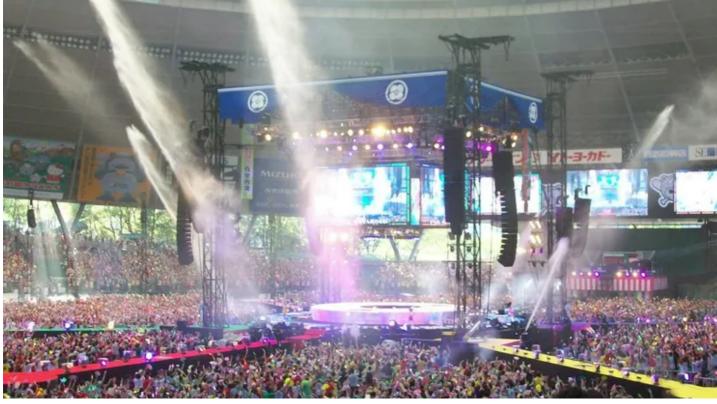

## **Produits liés**

ColorSpot 700E AT™ ColorWash 700E AT™ LEDBeam 100™ LEDWash 1200™

LEDWash 300™ LEDWash 600™

Momoiro Clover Z, one of Japan's most popular girl-groups, performed their largest concert to date at the Saitama Seibu Dome in Japan in front of a 37,000 audience, and lit with nearly 400 Robe moving lights in a design by Hirotaka Kojima from lighting company JSS.

A further 110 x LEDForce 18s were placed on the stage and five runways coming off it reaching right out into the audience. The runways - which allowed the Girls to get right out amongst their fans - were five different colours to match up with the individual colour for each member of the group.