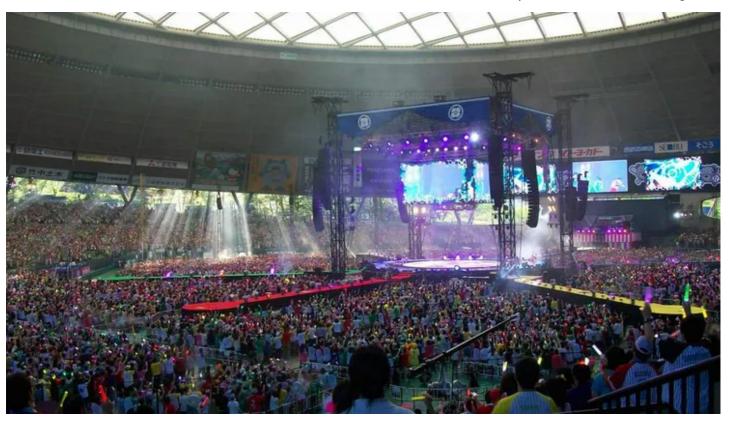

## **Produits liés**

ColorSpot 700E AT™ ColorWash 700E AT™ LEDBeam 100™ LEDWash 1200™

LEDWash 300™ LEDWash 600™

Momoiro Clover Z, one of Japan's most popular girl-groups, performed their largest concert to date at the Saitama Seibu Dome in Japan in front of a 37,000 audience, and lit with nearly 400 Robe moving lights in a design by Hirotaka Kojima from lighting company JSS.

The show - also broadcast in several movie theatres around Hong Kong and Taiwan - was the final date on their 2012 Summer Dive tour and was performed in-the-round.

The girl's lively set features numerous costume changes and some properly crazy behavior. On this tour, the main effect was a massive rain curtain which ensured they received a good soaking every show ... to the delight of their enthusiastic young audiences!

A further 110 x LEDForce 18s were placed on the stage and five runways coming off it reaching right out into the audience. The runways - which allowed the Girls to get right out amongst their fans - were five different colours to match up with the individual colour for each member of the group.

The vibrant, hi-energy show was matched by a lightshow equally dazzling and effervescent - a sea of movement, colours and effects!

Hirotaka Kojima was impressed with the energy efficiency of the Robe LED fixtures together with their small size and powerful outputs.