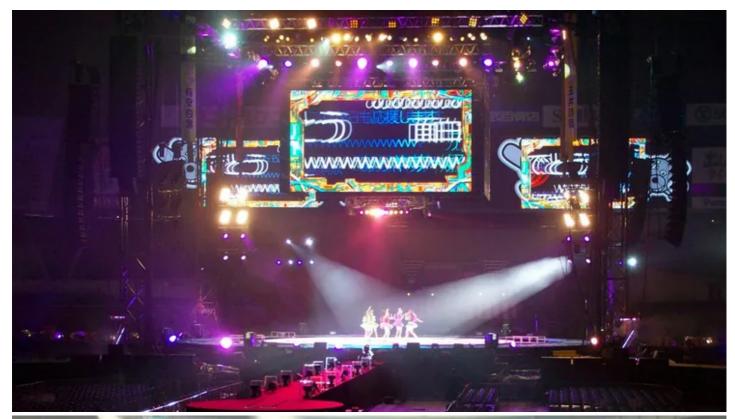

## **Produits liés**

ColorSpot 700E AT™ ColorWash 700E AT™ LEDBeam 100™ LEDWash 1200™

LEDWash 300™ LEDWash 600™

Momoiro Clover Z, one of Japan's most popular girl-groups, performed their largest concert to date at the Saitama Seibu Dome in Japan in front of a 37,000 audience, and lit with nearly 400 Robe moving lights in a design by Hirotaka Kojima from lighting company JSS.

The vibrant, hi-energy show was matched by a lightshow equally dazzling and effervescent - a sea of movement, colours and effects!

Hirotaka Kojima was impressed with the energy efficiency of the Robe LED fixtures together with their small size and powerful outputs.