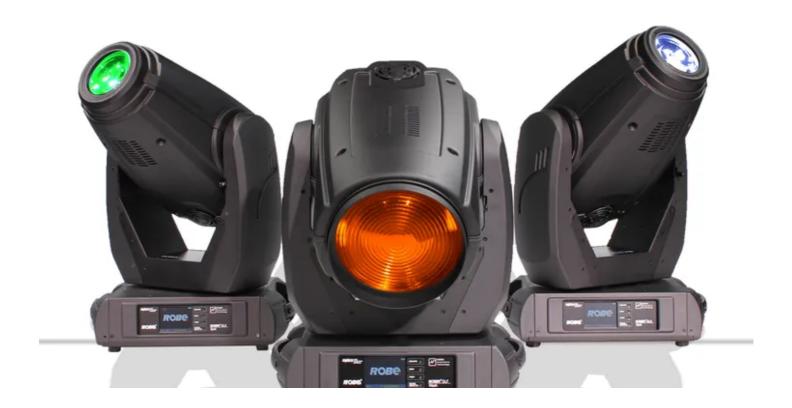

## **Produits liés**

**LEDBeam 100™ LEDWash 1200™ MMX Spot™ MMX WashBeam™** 

ROBIN® DLF Wash ROBIN® DLS Profile

Leading Dortmund, Germany based rental company NicLen GmbH makes another major investment in Robe fixtures – reinforcing its position as one of the largest Robe dry-hire suppliers of Robe moving lights worldwide.

At the beginning of 2012, they already had substantial numbers of Robe's latest ROBIN MMX Spot, LEDWash 600 and LEDWash 1200 units – all supplied via Robe's German distributor, LMP.

Having a large stock of Robe has proved such a success for NicLen - and the demand has been so great - that they have now purchased more fixtures - including the very newest ROBIN Series products, the MMX WashBeam, LEDBeam 100, DLS Profile and the award winning DLF Wash.

At the same time, more LEDWash 1200s and Robin MMX Spots have been added to their inventory. This reflects the fact that the MMX Spot is not just the best quality product available in the 'new 1200' class of fixtures, it's one of the most commonly requested and specified moving lights in Germany!