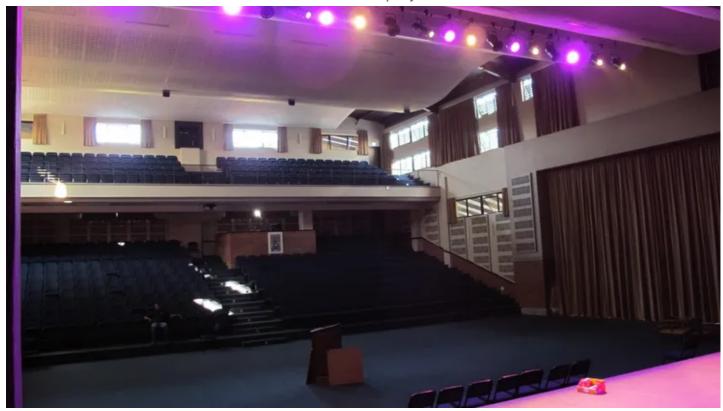

## Produits liés

**LEDForce 18™ RGBW** 

Thirty of Robe's LEDForce 18 fixtures – a popular and practical LED unit with a PAR can-like output – were specified by South African theatre lighting designer / consultant Denis Hutchinson for a brand new multi-purpose auditorium at HeronBridge College in the northern suburbs of Johannesburg, South Africa.

Most of the LEDForce 18s are above the stage area, rigged on three LX bars each with 8 fixtures, with the remaining six on the front-of-house bar to provide a front colour wash and also to cover the choir area.

All the bars are dead hung and accessed via a mobile tower scaffold, which is another reason for choosing LEDs which require little or no maintenance and have a long lifespan.

He adds that now the cost of good quality LED fixtures is becoming more reasonable, it's increasingly an option for installations like this.