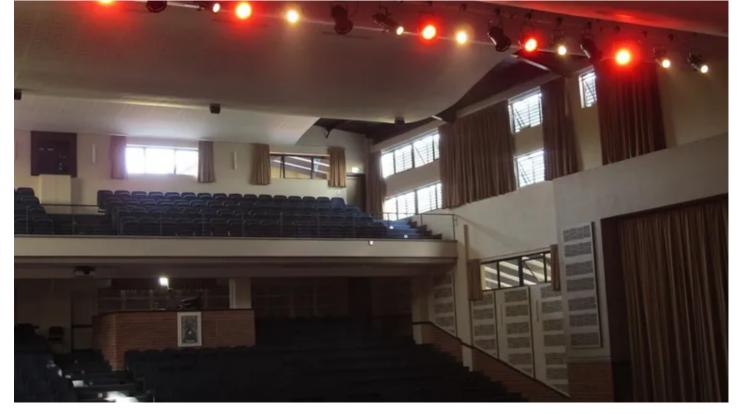

## Produits liés

**LEDForce 18™ RGBW** 

Thirty of Robe's LEDForce 18 fixtures – a popular and practical LED unit with a PAR can-like output – were specified by South African theatre lighting designer / consultant Denis Hutchinson for a brand new multi-purpose auditorium at HeronBridge College in the northern suburbs of Johannesburg, South Africa.

Most of the LEDForce 18s are above the stage area, rigged on three LX bars each with 8 fixtures, with the remaining six on the front-of-house bar to provide a front colour wash and also to cover the choir area.

All the bars are dead hung and accessed via a mobile tower scaffold, which is another reason for choosing LEDs which require little or no maintenance and have a long lifespan.

He adds that now the cost of good quality LED fixtures is becoming more reasonable, it's increasingly an option for installations like this.