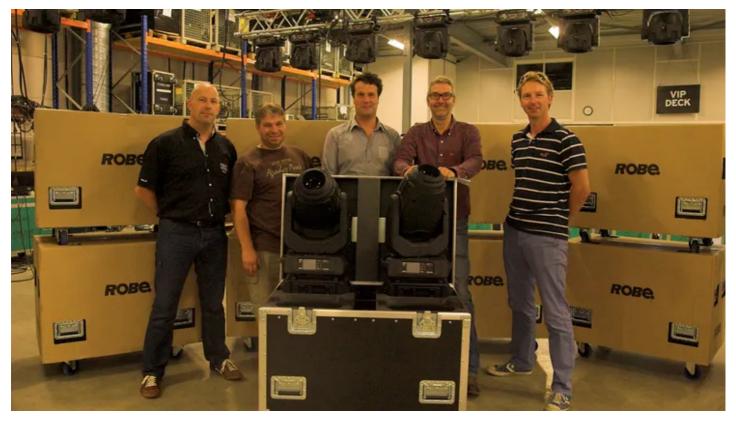

## Ampco Flashlight Rental Flashlight Gets The Robe Pointe

Top Netherlands equipment rental company Ampco Flashlight Rental has made a major investment in Robe's new multi-purpose moving light fixture – the Pointe.

The order for 100 Pointes is due to the current demands of the rental market and the fact that Robe's highly adaptable, super-bright, multi-functional unit is becoming increasingly popular and appearing more and more frequently on equipment riders.

The first batch of 60 Pointes was delivered to the Utrecht based company, one of the largest privately owned rental facilities in Europe with a great reputation for excellence, by Robe's proactive Benelux distributor Controllux.