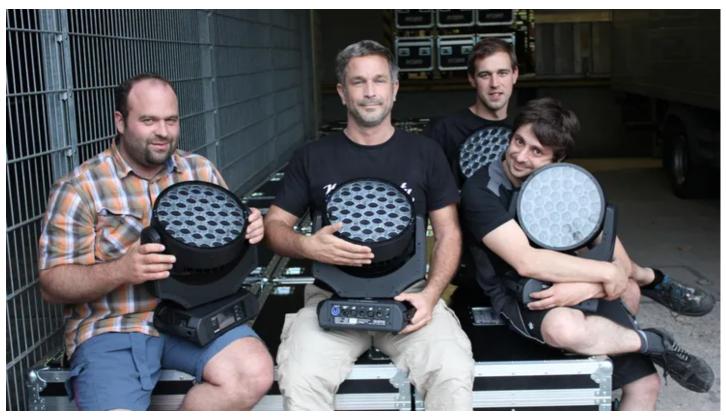

## Produits liés

LEDWash 800™

Robe's amazing LEDWash series continues to break new ground and set more records as a best-selling product!

The German market - consistently one of the strongest in Europe for ROBE - sees German distributor LMP announcing orders for over 1500 units of Robe's LEDWash 800!

Three of the largest dry-hire companies in Germany - Motion Light from Fürth, Conrad Licht & Rigging Support from Bergkirchen in the Hafenstrasse and Dortmund based NicLen - have all placed their orders with LMP for LEDWash 800s.

Together they will take over 1500 units, which will be readily available for designers and production companies wanting to use them on their shows and events.

The ROBIN 800 LEDWash was originally manufactured as a special request and soon became an additional production model - added to the 300, 600 and 1200 models in this phenomenally successful range.