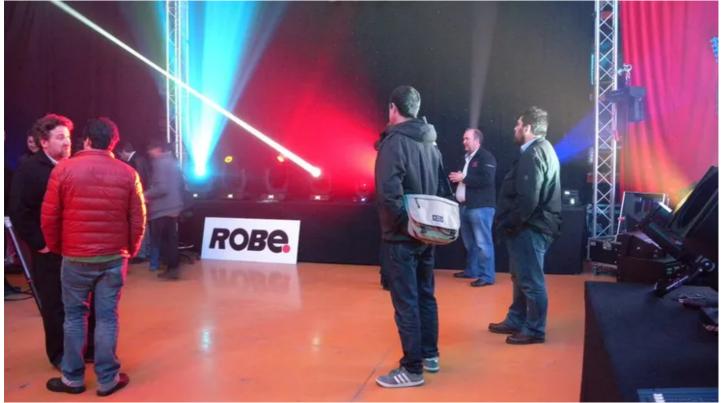

## **Produits liés**

LEDBeam 100™ LEDWash 1200™ LEDWash 300™ LEDWash 600™

LEDWash 800™ MiniMe® MMX Blade™ MMX Spot™ MMX WashBeam™

Pointe® ROBIN® DLF Wash ROBIN® DLS Profile ROBIN® DLX Spot

Robe's Spanish distributor EES (Entertainment Equipment Supplies SL) staged a 10 day roadshow covering several important regional centres - including two days in Madrid and two separate events at different venues in Barcelona - to highlight the latest Robe technologies to interested parties.

The full ROBIN range featured including all the most recently launched products including the amazing Pointe ... which in just a few months has become Robe's fastest ever selling product!

The roadshows attracted up to 80 people at some sessions and included people working for rental companies, lighting and visual designers, key TV and theatre technicians, installers, event producers, specifiers and integrators.

The Pointe attracted a massive amount of interest and was the centre of attention at most of the events.

Event management companies were particularly impressed by the MiniMe, and all the entertainment industry specialists, from club owners and operators to rental / staging professionals loved the little LEDBeam 100 ... in addition to the Pointe!

People appreciated the true multi-purpose nature of the Pointe; they liked the MiniMe for the ingenious combination of lighting and video effects in one small, powerful unit ... and the LEDBeam for its super-fast movement.