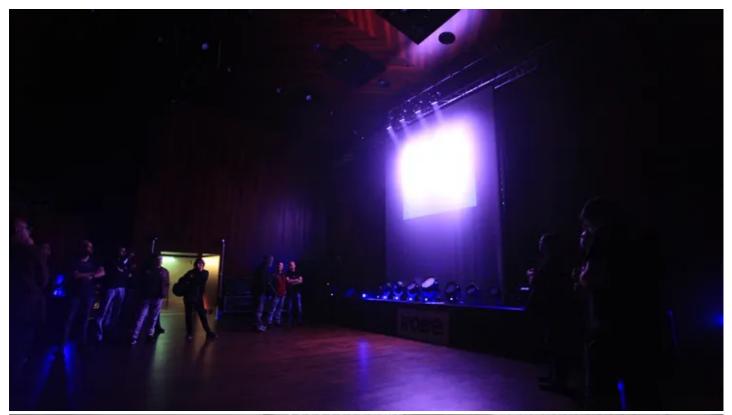

## **Produits liés**

LEDBeam 100™ LEDWash 1200™ LEDWash 300™ LEDWash 600™

LEDWash 800™ MiniMe® MMX Blade™ MMX Spot™ MMX WashBeam™

Pointe® ROBIN® DLF Wash ROBIN® DLS Profile ROBIN® DLX Spot

Robe's Spanish distributor EES (Entertainment Equipment Supplies SL) staged a 10 day roadshow covering several important regional centres - including two days in Madrid and two separate events at different venues in Barcelona - to highlight the latest Robe technologies to interested parties.

The full ROBIN range featured including all the most recently launched products including the amazing Pointe ... which in just a few months has become Robe's fastest ever selling product!

The roadshows attracted up to 80 people at some sessions and included people working for rental companies, lighting and visual designers, key TV and theatre technicians, installers, event producers, specifiers and integrators.

The Pointe attracted a massive amount of interest and was the centre of attention at most of the events.

Event management companies were particularly impressed by the MiniMe, and all the entertainment industry specialists, from club owners and operators to rental / staging professionals loved the little LEDBeam 100 ... in addition to the Pointe!