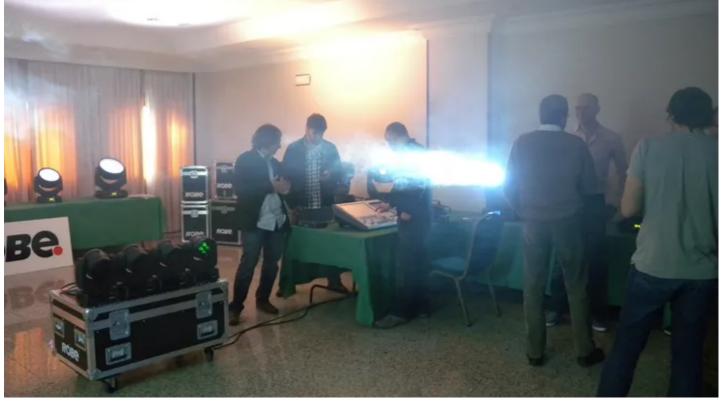

## **Produits liés**

LEDBeam 100™ LEDWash 1200™ LEDWash 300™ LEDWash 600™

LEDWash 800™ MiniMe® MMX Blade™ MMX Spot™ MMX WashBeam™

Pointe® ROBIN® DLF Wash ROBIN® DLS Profile ROBIN® DLX Spot

Robe's Spanish distributor EES (Entertainment Equipment Supplies SL) staged a 10 day roadshow covering several important regional centres - including two days in Madrid and two separate events at different venues in Barcelona - to highlight the latest Robe technologies to interested parties.

The full ROBIN range featured including all the most recently launched products including the amazing Pointe ... which in just a few months has become Robe's fastest ever selling product!

The roadshows attracted up to 80 people at some sessions and included people working for rental companies, lighting and visual designers, key TV and theatre technicians, installers, event producers, specifiers and integrators.

The Pointe attracted a massive amount of interest and was the centre of attention at most of the events.

Event management companies were particularly impressed by the MiniMe, and all the entertainment industry specialists, from club owners and operators to rental / staging professionals loved the little LEDBeam 100 ... in addition to the Pointe!