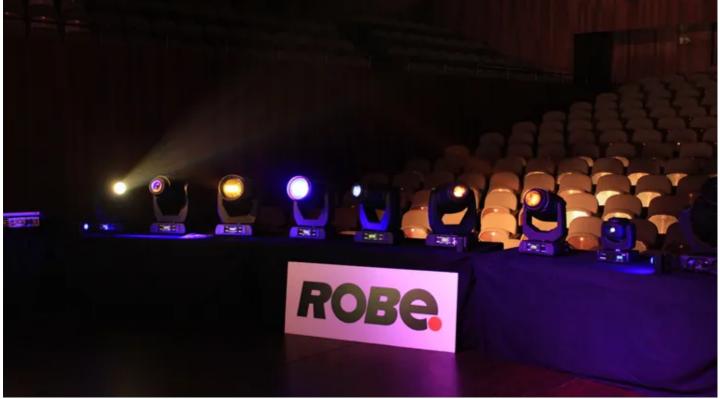

## **Produits liés**

LEDBeam 100™ LEDWash 1200™ LEDWash 300™ LEDWash 600™

LEDWash 800™ MiniMe® MMX Blade™ MMX Spot™ MMX WashBeam™

Pointe® ROBIN® DLF Wash ROBIN® DLS Profile ROBIN® DLX Spot

Robe's Spanish distributor EES (Entertainment Equipment Supplies SL) staged a 10 day roadshow covering several important regional centres - including two days in Madrid and two separate events at different venues in Barcelona - to highlight the latest Robe technologies to interested parties.

The full ROBIN range featured including all the most recently launched products including the amazing Pointe ... which in just a few months has become Robe's fastest ever selling product!

The roadshows attracted up to 80 people at some sessions and included people working for rental companies, lighting and visual designers, key TV and theatre technicians, installers, event producers, specifiers and integrators.