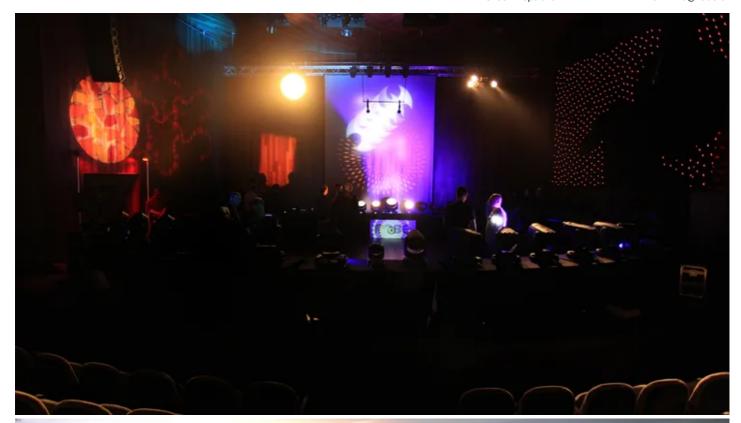

## **Produits liés**

LEDBeam 100™ LEDWash 1200™ LEDWash 300™ LEDWash 600™

LEDWash 800™ MiniMe® MMX Blade™ MMX Spot™ MMX WashBeam™

Pointe® ROBIN® DLF Wash ROBIN® DLS Profile ROBIN® DLX Spot

Robe's Spanish distributor EES (Entertainment Equipment Supplies SL) staged a 10 day roadshow covering several important regional centres - including two days in Madrid and two separate events at different venues in Barcelona - to highlight the latest Robe technologies to interested parties.

The full ROBIN range featured including all the most recently launched products including the amazing Pointe ... which in just a few months has become Robe's fastest ever selling product!

The roadshows attracted up to 80 people at some sessions and included people working for rental companies, lighting and visual designers, key TV and theatre technicians, installers, event producers, specifiers and integrators.

The Pointe attracted a massive amount of interest and was the centre of attention at most of the events.

Event management companies were particularly impressed by the MiniMe, and all the entertainment industry specialists, from club owners and operators to rental / staging professionals loved the little LEDBeam 100 ... in addition to the Pointe!