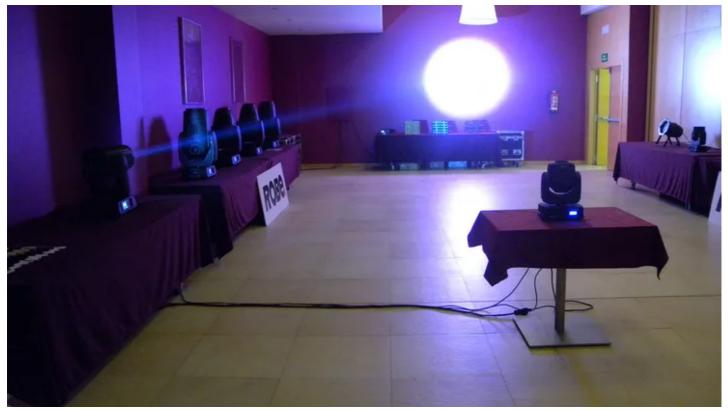

## **Produits liés**

LEDBeam 100™ LEDWash 1200™ LEDWash 300™ LEDWash 600™

LEDWash 800™ MiniMe® MMX Blade™ MMX Spot™ MMX WashBeam™

Pointe® ROBIN® DLF Wash ROBIN® DLS Profile ROBIN® DLX Spot

Robe's Spanish distributor EES (Entertainment Equipment Supplies SL) staged a 10 day roadshow covering several important regional centres - including two days in Madrid and two separate events at different venues in Barcelona - to highlight the latest Robe technologies to interested parties.

The full ROBIN range featured including all the most recently launched products including the amazing Pointe ... which in just a few months has become Robe's fastest ever selling product!

The roadshows attracted up to 80 people at some sessions and included people working for rental companies, lighting and visual designers, key TV and theatre technicians, installers, event producers, specifiers and integrators.

The Pointe attracted a massive amount of interest and was the centre of attention at most of the events.

Event management companies were particularly impressed by the MiniMe, and all the entertainment industry specialists, from club owners and operators to rental / staging professionals loved the little LEDBeam 100 ... in addition to the Pointe!

People appreciated the true multi-purpose nature of the Pointe; they liked the MiniMe for the ingenious combination of lighting and video effects in one small, powerful unit ... and the LEDBeam for its super-fast movement.