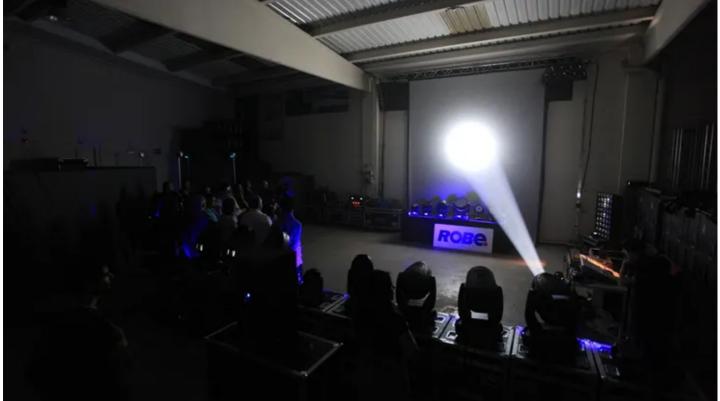

## **Produits liés**

LEDBeam 100™ LEDWash 1200™ LEDWash 300™ LEDWash 600™

LEDWash 800™ MiniMe® MMX Blade™ MMX Spot™ MMX WashBeam™

Pointe® ROBIN® DLF Wash ROBIN® DLS Profile ROBIN® DLX Spot

Robe's Spanish distributor EES (Entertainment Equipment Supplies SL) staged a 10 day roadshow covering several important regional centres - including two days in Madrid and two separate events at different venues in Barcelona - to highlight the latest Robe technologies to interested parties.

The full ROBIN range featured including all the most recently launched products including the amazing Pointe ... which in just a few months has become Robe's fastest ever selling product!

The roadshows attracted up to 80 people at some sessions and included people working for rental companies, lighting and visual designers, key TV and theatre technicians, installers, event producers, specifiers and integrators.

The Pointe attracted a massive amount of interest and was the centre of attention at most of the events.

Event management companies were particularly impressed by the MiniMe, and all the entertainment industry specialists, from club owners and operators to rental / staging professionals loved the little LEDBeam 100 ... in addition to the Pointe!