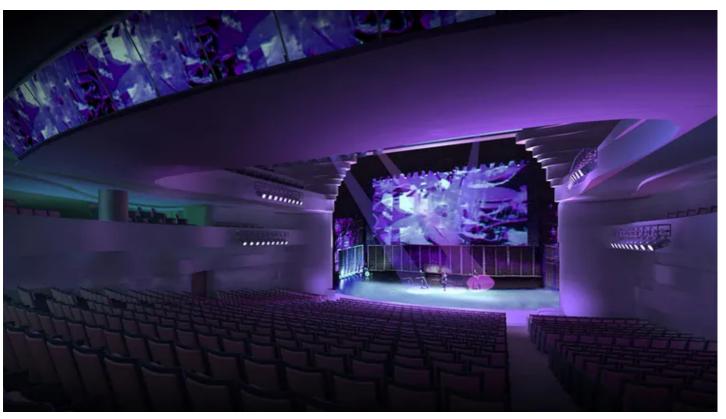

## Robe at Songlei Theatre, Beijing

## **Produits liés**

**LEDWash 600™ MMX Spot™ ROBIN® 300E Spot** 

Over 80 Robe moving lights have been installed at the Oriental Songlei Theatre in Beijing, a new 1200 capacity cultural and arts centre, part of a major joint venture by the Beijing Oriental Songlei Musical Development Company and the Dongcheng District Government of Beijing.

The Robe fixtures include 39 x ColorWash 750 AT Tungstens, six ROBIN MMX Spots, six ROBIN 300E Spots, six ROBIN 600E Beams, 24 x ROBIN 300E Washes and 12 ROBIN 600 LEDWashes, which were chosen by Lighting Designer Huaxiang Yang from Leafun, Robe's Chinese distributor.

The fixtures were selected to enable designers and creatives working in the theatre a dynamic mix of lighting for all types of performance – musicals, dance shows, comedy and drama. Oriental Songlei Theatre is both a producing and receiving house ... with a lively programme and a focus on musical theatre.