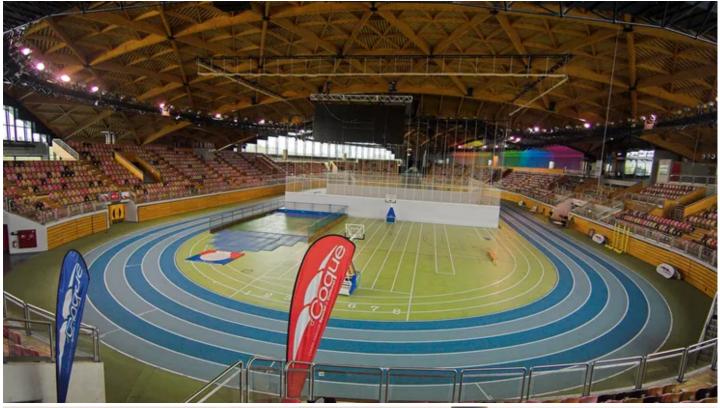

## **Produits liés**

**LEDWash 1200™ MMX Spot™** 

Robe LEDWash 1200s and MMX Spot moving lights are at the heart of one of three high profile venue installations in Luxembourg.

D'Coque, the National Sporting and Cultural centre, is located in Kirchberg, Luxembourg City in the south of the country.

Originally built as an Olympic swimming pool 33 years ago, with the addition of two new arenas in 2003, D'Coque is now the largest sports centre in Luxembourg.

The largest hall can hold up to 8,300 people and in addition to sporting events like international athletics, this is also used to host trade shows and concerts for major international artists. A smaller hall accommodating 2,200 sees a regular schedule of basketball, handball, gymnastics and wrestling competitions and tournaments.

The venue purchased their first Robe products in 2013 elucidated Luc Poos, one of D'Coque's Technical Managers.

It was a decision based on the intensity of the lights and the range of colours they could produce as well as the reliability and price. With an average trim height of 12 metres in the two arenas, they needed something powerful.

The LEDWashes and MMX Spots can be moved around to anywhere in D'Coque - there are a number of other spaces including fovers and outdoor spaces also frequently utilised, adding up to the staging of around 250 events a year.