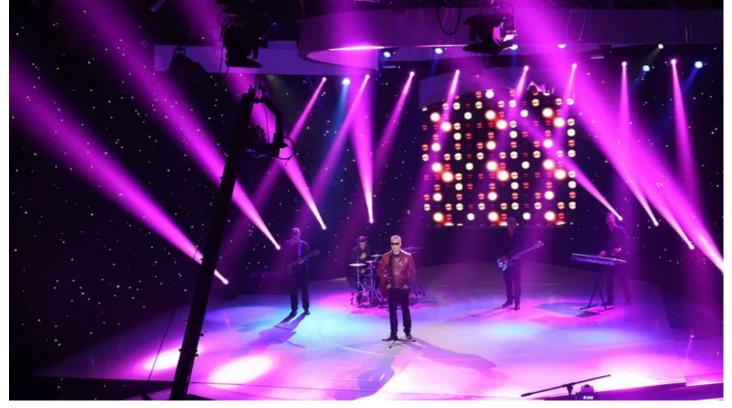

A total of 72 x Pointes have now been delivered to Grand Production by Robe's Serbian distributor AVL Projekt over the last two years.

Hugely popular weekly TV show It's Never Too Late - which airs on the Serbian national Prva TV channel and the Grand TV channel - is produced in Studio 1, as well as a host of other music-based shows including Grand Stars, Grand Parade and Grand Cocktail, all featuring the best of Balkans pop, folk and pop-folk.

The Pointe is an ideal fixture for Studio 5 for numerous reasons ... the small size and light weight being one and related to that, the fact a Pointe cab be rigged easily by one person.

Goran is impressed with the brightness of the fixture, the speed of the pan / tilt - and of the colour wheels - together with the Pointe's 6 and 8-facet prisms, which are perfect for creating a diverse range of effects, especially when combined with gobos and haze.

The 2000 hour guarantee on the lamp, the touchscreen display on the unit and the ArtNet compatibility are additional factors giving the Pointe its edge reckons Goran.

The truly 'multi-purpose' nature of the Pointes makes them a perfect 'work-horse' fixture for a busy TV studio like this, which has to showcase numerous styles of programme and genres of music and make them all look different - from the classical to the modern.