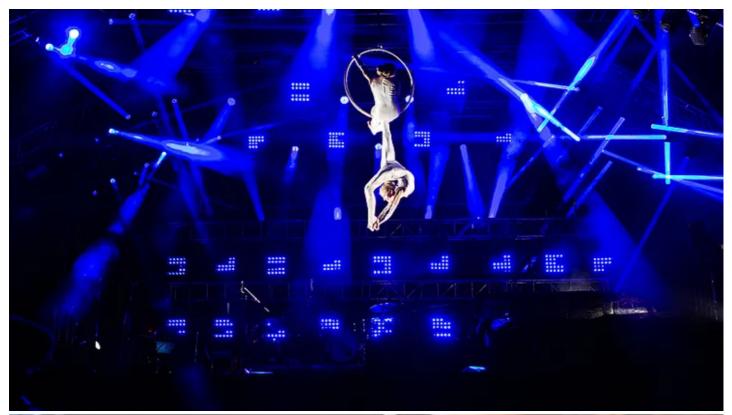

The energised Opening Ceremony took place last night- comprising an adrenalized 14 minute time-coded show created by Neon Heads - a specialized art, fashion and entertainment production house with branches across Europe including Prague. The incredible choreography encapsulated the spirit of mountain bike racing and the essence of the red white and blue of the Czech national flag in an imaginative and highly visual display.

The lighting has been designed to be flexible and cater to all these different demands.

Three upstage trusses feature straight sections in the middle with end-pieces angled downwards to add some form to the space and also maintain separation and depth between the fixtures, which are spread all over these three trusses plus a front truss.