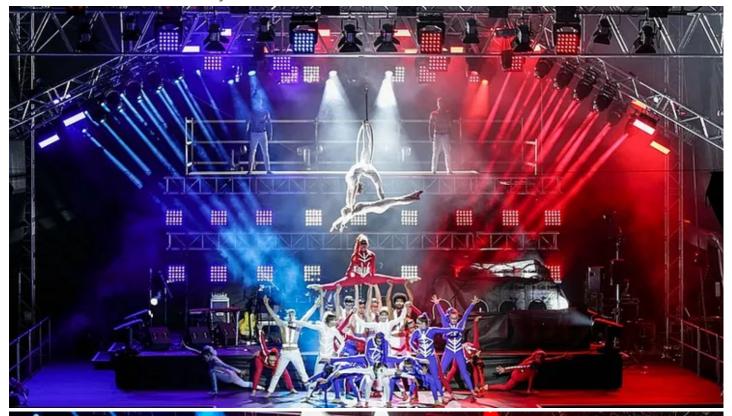

In addition to this, over 100 of Robe's latest fixtures - Squares, BMFL Blades and BMFL WashBeams, Pointes and ColorStrobes – are part of a high-impact entertainment stage lighting rig designed by Michal Brna and Michal Schmidt, and supplied by leading Slovakian rental specialist Q-99, based in Bratislava. Both Robe and Q-99 are also technical partners for the event.

The energised Opening Ceremony took place last night- comprising an adrenalized 14 minute time-coded show created by Neon Heads - a specialized art, fashion and entertainment production house with branches across Europe including Prague. The incredible choreography encapsulated the spirit of mountain bike racing and the essence of the red white and blue of the Czech national flag in an imaginative and highly visual display.

The lighting has been designed to be flexible and cater to all these different demands.

Three upstage trusses feature straight sections in the middle with end-pieces angled downwards to add some form to the space and also maintain separation and depth between the fixtures, which are spread all over these three trusses plus a front truss.

Eighteen of the Squares are in a 2  $\times$  9 matrix upstage on a ground supported structure. Jiri Baros, Robe's Marketing Manager comments "it is hugely important for us to be involved with this prestigious event which is being hosted in CZ for the first time, and we wanted to make sure that the Opening Ceremony really WOWED the crowds, competitors and organizers by having the latest Robe fixtures available to facilitate the stunning design."