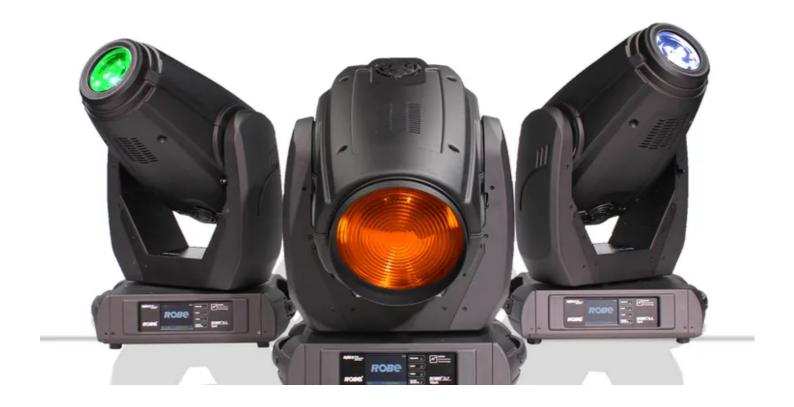

## Robin DL4 series color mixing related software improvements

DL4 units (DL4S Profile, DL4F Wash and DL4X Spot) are receiving several colormixing improvements.

## **DL4** series software update

We have released software update for DL4S Profile, DL4F Wash and DL4X Spot which is improving behavior of the color-mixing system. This update addresses popular requests to how the color mixing approximation should be improved especially during dynamic changes of dimmer and color channels. The new system uses very similar techniques as used in our DL7 fixtures - it still keeps the theatrical feel of mixing and dimming but speeds up jumps between color/dimmer values, while eliminating the previous hard-set values for size of steps with/without fade.