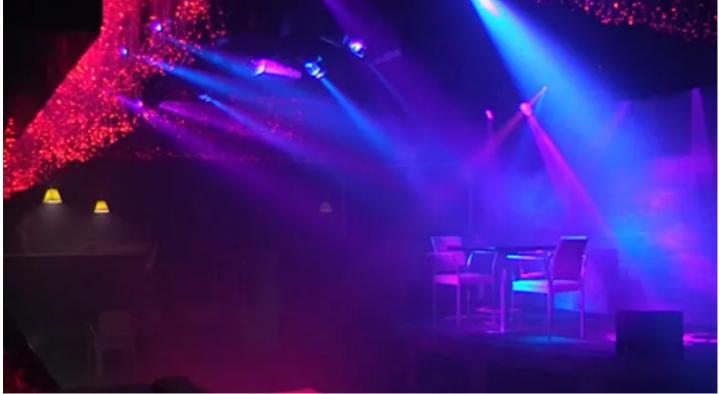

The intimate dancefloor - measuring just  $4 \times 7$  metres - now utilises 12 Robe Scan 250XTs, 8 DJ Scan 250s and 4 ColorMix 150 profile fixtures. The existing PC-based control system remains, and smoke effects are widely distributed throughout the club via a series of powerful fans.

The dancefloor also features the first RGB colour changing panels in Russia, and the interior decoration makes wide use of fibre optics.

The latest new-look Marika opened to the public in October 2003. It's privately operated and only members are admitted.