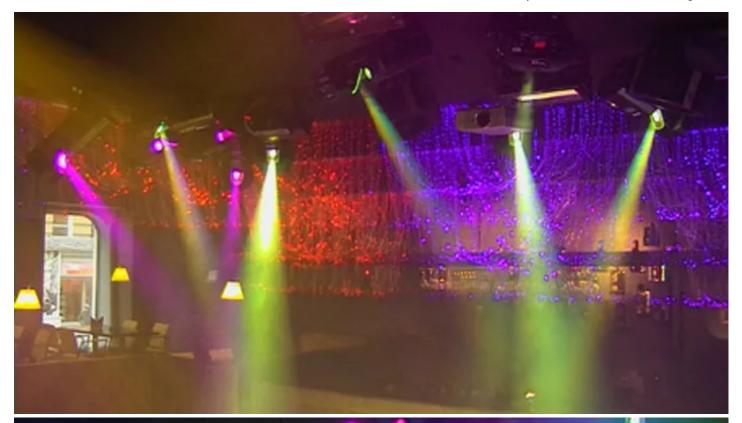

The intimate dancefloor - measuring just  $4 \times 7$  metres - now utilises 12 Robe Scan 250XTs, 8 DJ Scan 250s and 4 ColorMix 150 profile fixtures. The existing PC-based control system remains, and smoke effects are widely distributed throughout the club via a series of powerful fans.

The dancefloor also features the first RGB colour changing panels in Russia, and the interior decoration makes wide use of fibre optics.

The latest new-look Marika opened to the public in October 2003. It's privately operated and only members are admitted.