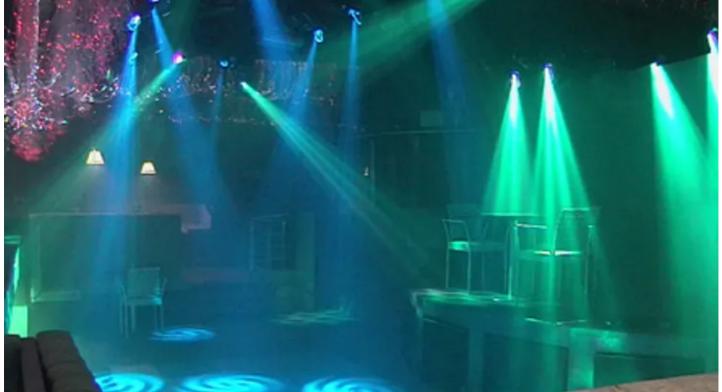

The intimate dancefloor - measuring just  $4 \times 7$  metres - now utilises 12 Robe Scan 250XTs, 8 DJ Scan 250s and 4 ColorMix 150 profile fixtures. The existing PC-based control system remains, and smoke effects are widely distributed throughout the club via a series of powerful fans.

The dancefloor also features the first RGB colour changing panels in Russia, and the interior decoration makes wide use of fibre optics.

The latest new-look Marika opened to the public in October 2003. It's privately operated and only members are admitted.