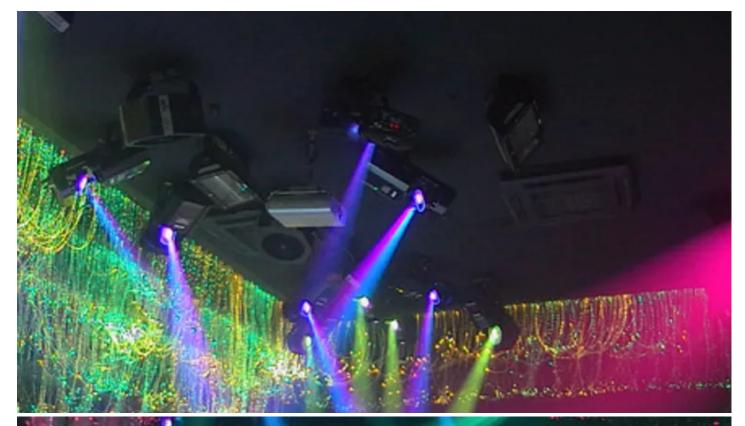

The intimate dancefloor - measuring just  $4 \times 7$  metres - now utilises 12 Robe Scan 250XTs, 8 DJ Scan 250s and 4 ColorMix 150 profile fixtures. The existing PC-based control system remains, and smoke effects are widely distributed throughout the club via a series of powerful fans.

The dancefloor also features the first RGB colour changing panels in Russia, and the interior decoration makes wide use of fibre optics.

The latest new-look Marika opened to the public in October 2003. It's privately operated and only members are admitted.