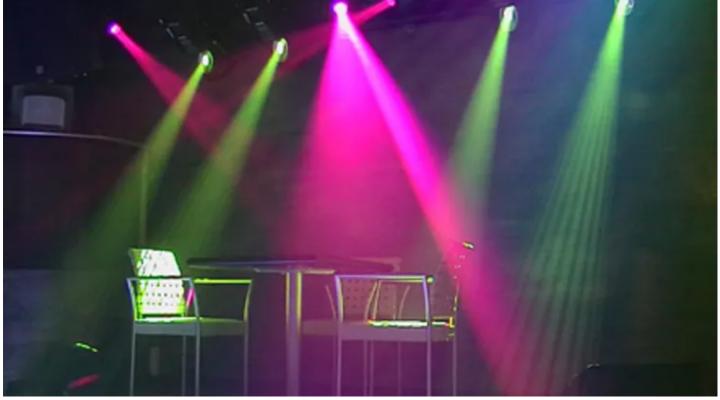

The intimate dancefloor - measuring just  $4 \times 7$  metres - now utilises 12 Robe Scan 250XTs, 8 DJ Scan 250s and 4 ColorMix 150 profile fixtures. The existing PC-based control system remains, and smoke effects are widely distributed throughout the club via a series of powerful fans.

The dancefloor also features the first RGB colour changing panels in Russia, and the interior decoration makes wide use of fibre optics.

The latest new-look Marika opened to the public in October 2003. It's privately operated and only members are admitted.