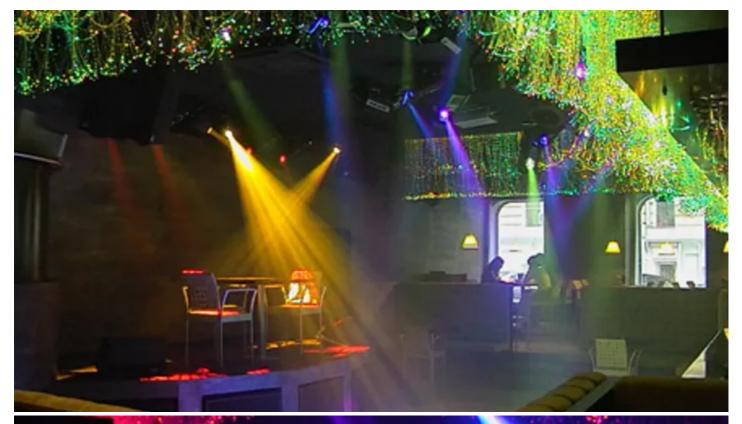

The intimate dancefloor - measuring just  $4 \times 7$  metres - now utilises 12 Robe Scan 250XTs, 8 DJ Scan 250s and 4 ColorMix 150 profile fixtures. The existing PC-based control system remains, and smoke effects are widely distributed throughout the club via a series of powerful fans.

The dancefloor also features the first RGB colour changing panels in Russia, and the interior decoration makes wide use of fibre optics.

The latest new-look Marika opened to the public in October 2003. It's privately operated and only members are admitted.