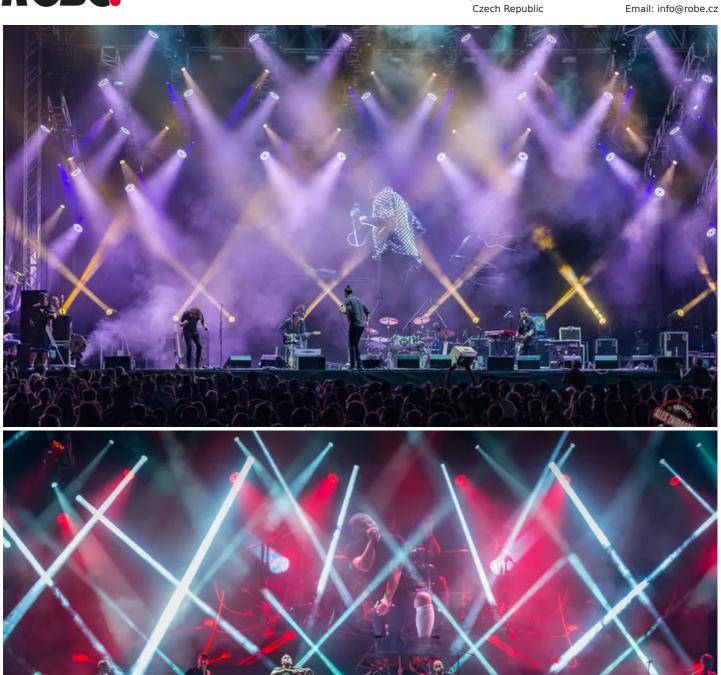

Using MegaPointes at the hub of the rig to create these major changes in look and style for the different sets really "illustrated first-hand the versatility and power" of this fixture, commented Ales.

He and Klemen looked through all the band riders they received ... and every lighting designer involved with an artist was happy to accept the Robes. "The MegaPointe in particular ... it is THE fixture that everyone is demanding" he confirms.

From a rental company standpoint, MegaPointe is an ideal fixture to cover all bases.

The fact it can be a spot, beam and a wash fixture – equally well – and its reliability are also essential. Intralite's MegaPointes have been out on over 40 shows and events over the year. Other fixtures on the festival rig included blinders, Sunstrips and 2K fresnels for white light and filler for the cameras.