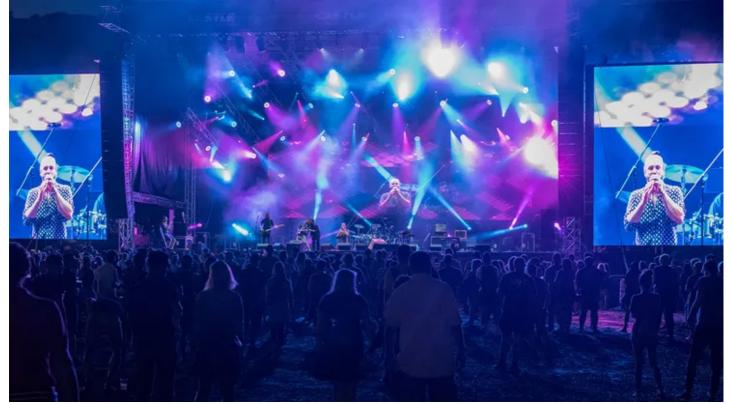

Around 12,000 people enjoyed an international line-up of over 25 artists including Swedish / Norwegian rap metal band Clawfinger, darlings of the avant-garde Laibach, singer songwriter Magnifico, Serbian alt rockers S.A.R.S., Bosnian pop rockers Plavi Orkestar, Slovenian rock band Big Foot Mama and many others ... and to ensure that they and all the other artists enjoyed the best possible lightshow and production values, over 100 Robe moving lights graced the main stage.

The performance action took place over two stages - the main stage, a full 18 by 16 metre structure with 12 metres of headroom, also supplied by Intralite, plus a smaller second stage that was operational during the day.

The production lighting needed to be as dynamic and flexible as possible to ensure all the artists playing could receive an equally impressive lightshow. With the 20 a MegaPointes on

Tel: +420-571-751500 Fax: +420-571-751515 Email: info@robe.cz

the rig, plus  $30 \times 1200 = 1200 = 1200 = 1200 = 1200 = 1200 = 1200 = 1200 = 1200 = 1200 = 1200 = 1200 = 1200 = 1200 = 1200 = 1200 = 1200 = 1200 = 1200 = 1200 = 1200 = 1200 = 1200 = 1200 = 1200 = 1200 = 1200 = 1200 = 1200 = 1200 = 1200 = 1200 = 1200 = 1200 = 1200 = 1200 = 1200 = 1200 = 1200 = 1200 = 1200 = 1200 = 1200 = 1200 = 1200 = 1200 = 1200 = 1200 = 1200 = 1200 = 1200 = 1200 = 1200 = 1200 = 1200 = 1200 = 1200 = 1200 = 1200 = 1200 = 1200 = 1200 = 1200 = 1200 = 1200 = 1200 = 1200 = 1200 = 1200 = 1200 = 1200 = 1200 = 1200 = 1200 = 1200 = 1200 = 1200 = 1200 = 1200 = 1200 = 1200 = 1200 = 1200 = 1200 = 1200 = 1200 = 1200 = 1200 = 1200 = 1200 = 1200 = 1200 = 1200 = 1200 = 1200 = 1200 = 1200 = 1200 = 1200 = 1200 = 1200 = 1200 = 1200 = 1200 = 1200 = 1200 = 1200 = 1200 = 1200 = 1200 = 1200 = 1200 = 1200 = 1200 = 1200 = 1200 = 1200 = 1200 = 1200 = 1200 = 1200 = 1200 = 1200 = 1200 = 1200 = 1200 = 1200 = 1200 = 1200 = 1200 = 1200 = 1200 = 1200 = 1200 = 1200 = 1200 = 1200 = 1200 = 1200 = 1200 = 1200 = 1200 = 1200 = 1200 = 1200 = 1200 = 1200 = 1200 = 1200 = 1200 = 1200 = 1200 = 1200 = 1200 = 1200 = 1200 = 1200 = 1200 = 1200 = 1200 = 1200 = 1200 = 1200 = 1200 = 1200 = 1200 = 1200 = 1200 = 1200 = 1200 = 1200 = 1200 = 1200 = 1200 = 1200 = 1200 = 1200 = 1200 = 1200 = 1200 = 1200 = 1200 = 1200 = 1200 = 1200 = 1200 = 1200 = 1200 = 1200 = 1200 = 1200 = 1200 = 1200 = 1200 = 1200 = 1200 = 1200 = 1200 = 1200 = 1200 = 1200 = 1200 = 1200 = 1200 = 1200 = 1200 = 1200 = 1200 = 1200 = 1200 = 1200 = 1200 = 1200 = 1200 = 1200 = 1200 = 1200 = 1200 = 1200 = 1200 = 1200 = 1200 = 1200 = 1200 = 1200 = 1200 = 1200 = 1200 = 1200 = 1200 = 1200 = 1200 = 1200 = 1200 = 1200 = 1200 = 1200 = 1200 = 1200 = 1200 = 1200 = 1200 = 1200 = 1200 = 1200 = 1200 = 1200 = 1200 = 1200 = 1200 = 1200 = 1200 = 1200 = 1200 = 1200 = 1200 = 1200 = 1200 = 1200 = 1200 = 1200 = 1200 = 1200 = 1200 = 1200 = 1200 = 1200 = 1200 = 1200 = 1200 = 1200 = 1200 = 1200 = 1200 = 1200 = 1200 = 1200 = 1200 = 1200 = 1200 = 1200 = 1200 = 1200 = 1200 = 1200 = 1200 = 1200 = 1200 = 1200 = 12$ 