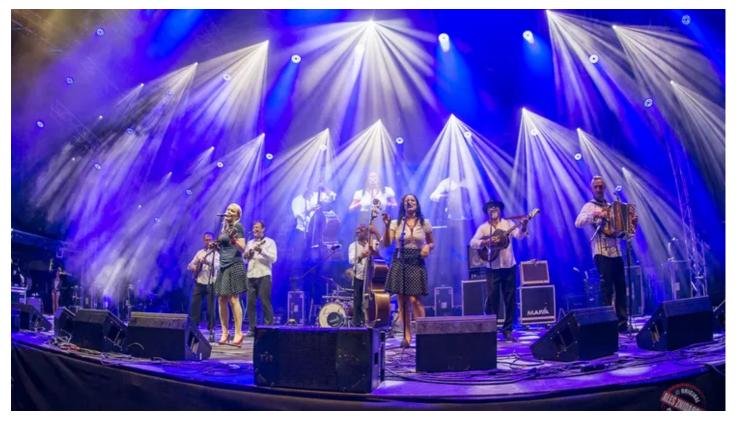

## **Produits liés**

ColorSpot 1200E AT™MegaPointe®MMX WashBeam™ROBIN® 600E BeamSpiider®

Ales Pirman is a man who puts his money where his mouth is... He runs a very successful lighting rental company – Intralite - in Slovenia, has always loved music and in 2018 decided to promote his own event – Castle - Kolpa Music Festival - staged over four days at a beautiful site near the Kolpa River, close to the Croatian border.

Around 12,000 people enjoyed an international line-up of over 25 artists including Swedish / Norwegian rap metal band Clawfinger, darlings of the avant-garde Laibach, singer songwriter Magnifico, Serbian alt rockers S.A.R.S., Bosnian pop rockers Plavi Orkestar, Slovenian rock band Big Foot Mama and many others ... and to ensure that they and all the other artists enjoyed the best possible lightshow and production values, over 100 Robe moving lights graced the main stage.

The performance action took place over two stages - the main stage, a full 18 by 16 metre structure with 12 metres of headroom, also supplied by Intralite, plus a smaller second stage that was operational during the day.

The production lighting needed to be as dynamic and flexible as possible to ensure all the artists playing could receive an equally impressive lightshow. With the 20 a MegaPointes on

Tel: +420-571-751500 Fax: +420-571-751515 Email: info@robe.cz