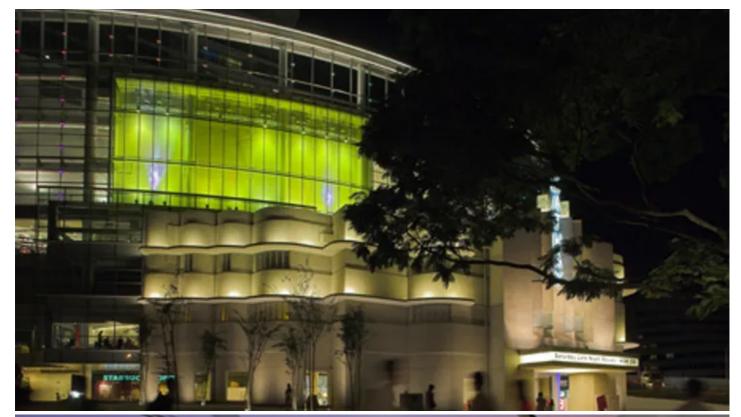

## **New Cathay Building, Singapore**

Robe ColorSpot 575 ATs - chosen for their rugged build and robustness in harsh operating conditions - have been installed into a giant light box feature on the front of the newly revamped Cathay Building in Singapore.

Robe ColorSpot 575 ATs - chosen for their rugged build and robustness in harsh operating conditions - have been installed into a giant light box feature on the front of the newly revamped Cathay Building in Singapore.

The glass light box measures 20 x 16 metres and is right on the front facade of the complex, where it is used as an illuminated billboard for special promotions, advertising and marketing messages relating to various retail or entertainment activities taking place in the building.

Lighting for the box was designed by Kilroy Lim of locally based design consultancy AIXZ. He worked closely with Mr Loh Jun Hong of RDC Architects, designers of the main building.

Kilroy chose the 3 Robe ColorSpot 575ATs as the best option for gobo projections. They project the Cathay logo plus various different brand and product logos, and are also used for producing abstract patterns and "wallpaper" effects.