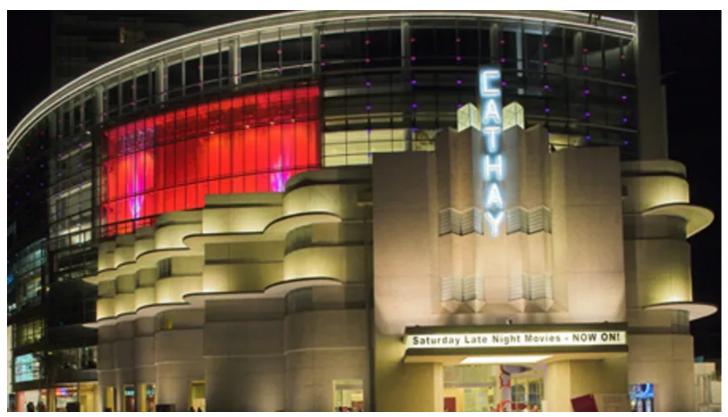

## **New Cathay Building, Singapore**

Robe ColorSpot 575 ATs - chosen for their rugged build and robustness in harsh operating conditions - have been installed into a giant light box feature on the front of the newly revamped Cathay Building in Singapore.

Robe ColorSpot 575 ATs - chosen for their rugged build and robustness in harsh operating conditions - have been installed into a giant light box feature on the front of the newly revamped Cathay Building in Singapore.

The Cathay Building has a long history as one of the oldest cinema operations in the country. In the course of the refurbishment, the façade of the old building was retained while a whole new construction was built behind it, consisting of three floors of shopping centre and 7 cinemas located on floors 4 - 6.

The glass light box measures 20 x 16 metres and is right on the front facade of the complex, where it is used as an illuminated billboard for special promotions, advertising and marketing messages relating to various retail or entertainment activities taking place in the building.