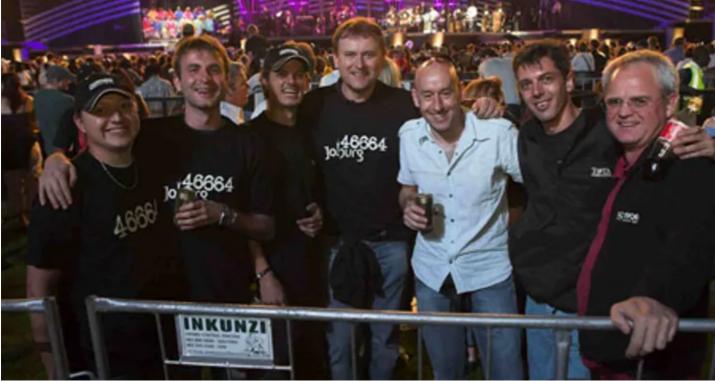

Such was the occasion that core members of the Robe team came to town to enjoy the great vibes of the concert. Service manager Ales Grivac – who was delivering DigitalSpot training workshops at DWR at this time – was joined by Robe MD Josef Valchar, international sales manager Harry von den Stemmen and John Saunders from Anolis. Together with DWR's Duncan and Sherryn Riley and all their staff they enjoyed an fabulous line up including Just Jinger, Freshly Ground, Johnny Clegg, Jamelia, Corrine Bailey Rae, Goo Goo Dolls, Razorlight, Live, Peter Gabriel and Annie Lennox.