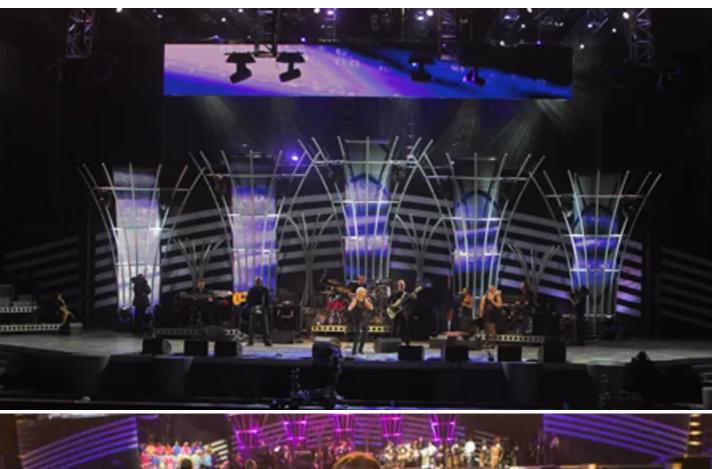

## 46664 Concert, Johannesburg

Gearhouse South Africa's new Robe ColorSpot and ColorWash 2500E ATs fixtures took centre stage in Tim Dunn's spectacular lighting, set and visuals design for the 46664 Johannesburg concert to raise AIDS awareness.

Dunn's distinctive design had a contemporary edge and strong sense of architectural form, streamlined to meet the demands of both the global TV broadcast and the live performance. Six curved end upstage/downstage orientated trusses demarked the ceiling of the roof space, with the 12 ColorSpot 2500s attached to the ends of these and used as front of stage key lighting – their extra power and punch were ideal for a stadium show of this size. The ColorWash fixtures were distributed along the length of the trusses. The design also utilised 38 Robe ColorSpot 700E ATs and 24ColorWash 700E ATs around the rig, lighting the stage and the set. All these Robe fixtures were supplied to Gearhouse this year by Robe's South African Distributor DWR Distribution.