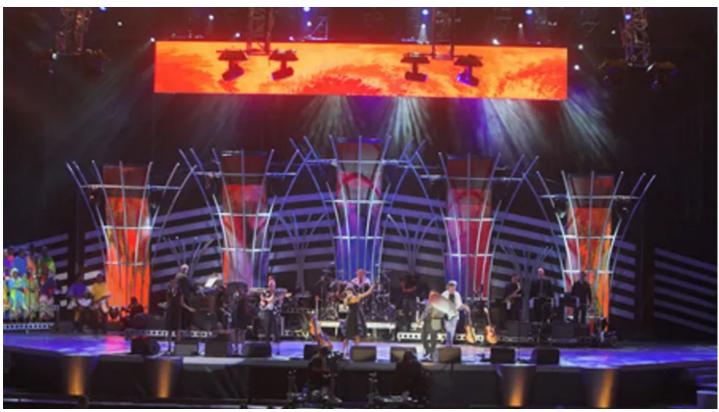

## 46664 Concert, Johannesburg

Gearhouse South Africa's new Robe ColorSpot and ColorWash 2500E ATs fixtures took centre stage in Tim Dunn's spectacular lighting, set and visuals design for the 46664 Johannesburg concert to raise AIDS awareness.

Dunn's distinctive design had a contemporary edge and strong sense of architectural form, streamlined to meet the demands of both the global TV broadcast and the live performance. Six curved end upstage/downstage orientated trusses demarked the ceiling of the roof space, with the 12 ColorSpot 2500s attached to the ends of these and used as front of stage key lighting – their extra power and punch were ideal for a stadium show of this size. The ColorWash fixtures were distributed along the length of the trusses. The design also utilised 38 Robe ColorSpot 700E ATs and 24ColorWash 700E ATs around the rig, lighting the stage and the set. All these Robe fixtures were supplied to Gearhouse this year by Robe's South African Distributor DWR Distribution.