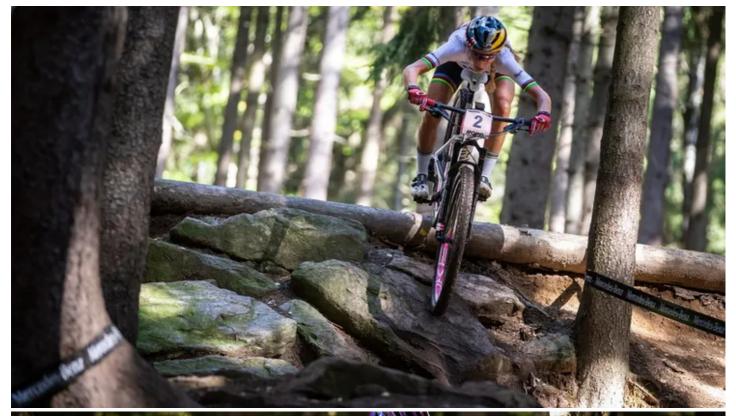

Rescheduled from May due to Covid-19, the five-day biking action-fest spanned the end of September / start of October and saw two back-to-back seat-edge World Cup races! World Cup Number 1 featured XCC (short track) and the main XCO races for men and women followed by World Cup Number 2, also with XCC and XCO races for both men & women ... all on the tough, extreme and exacting hilly woodland courses for which this location is famous!

As a main partner, Robe's presence - on well-positioned banners and therefore on all the camera streams - was highly visible on the demanding woodland tracks around the Vysocina Arena, and especially on the tense uphill and downhill flash-points where the races are so often decided!