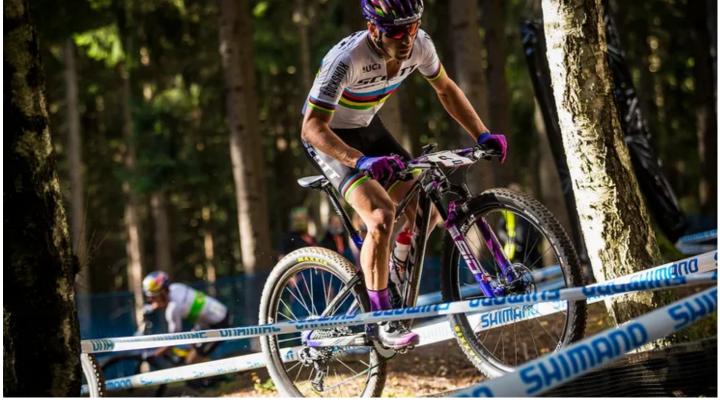

Rescheduled from May due to Covid-19, the five-day biking action-fest spanned the end of September / start of October and saw two back-to-back seat-edge World Cup races! World Cup Number 1 featured XCC (short track) and the main XCO races for men and women followed by World Cup Number 2, also with XCC and XCO races for both men & women ... all on the tough, extreme and exacting hilly woodland courses for which this location is famous!

As a main partner, Robe's presence - on well-positioned banners and therefore on all the camera streams - was highly visible on the demanding woodland tracks around the Vysocina Arena, and especially on the tense uphill and downhill flash-points where the races are so often decided!