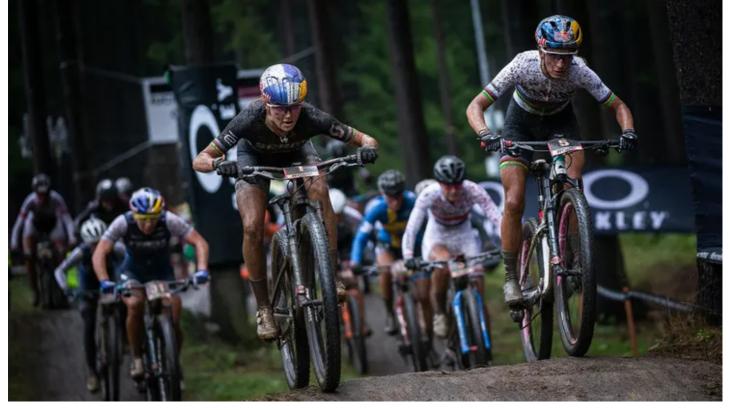

Rescheduled from May due to Covid-19, the five-day biking action-fest spanned the end of September / start of October and saw two back-to-back seat-edge World Cup races! World Cup Number 1 featured XCC (short track) and the main XCO races for men and women followed by World Cup Number 2, also with XCC and XCO races for both men & women ... all on the tough, extreme and exacting hilly woodland courses for which this location is famous!

As a main partner, Robe's presence - on well-positioned banners and therefore on all the camera streams - was highly visible on the demanding woodland tracks around the Vysocina Arena, and especially on the tense uphill and downhill flash-points where the races are so often decided!

As most of the race trails were in the woods which were not closed to the public, some hardcore fans rocked up - masked and socially distanced as Covid is taken extremely seriously in the Czech Republic - and cheered on the riders as they navigated the courses.