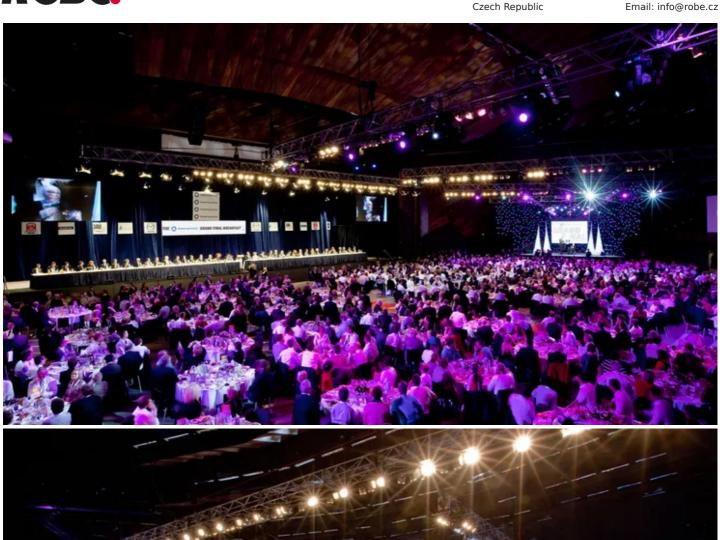

Clifton Productions were employed to provide lighting and visuals for the 1500 guests, including a veritable who's who of Australian sport, politics and culture plus performances from some of the biggest acts in town.

Robe moving lights were employed to creatively light the event, with  $28 \times Robe$  ColorSpot 1200 ATs and  $24 \times Robe$  ColorWash 1200 ATs rigged above the triangular stage and utilised for room washing.

Hanging from a series of 'fingers' above the stage were 6 x Robe ColorSpot 700E ATs, and together along with LED fixtures, these produced multi colour stage washes.

At the back of the stage, LED drapes and panels were installed, all driven by a Catalyst media server to produce funky graphics for each of the artist performances.