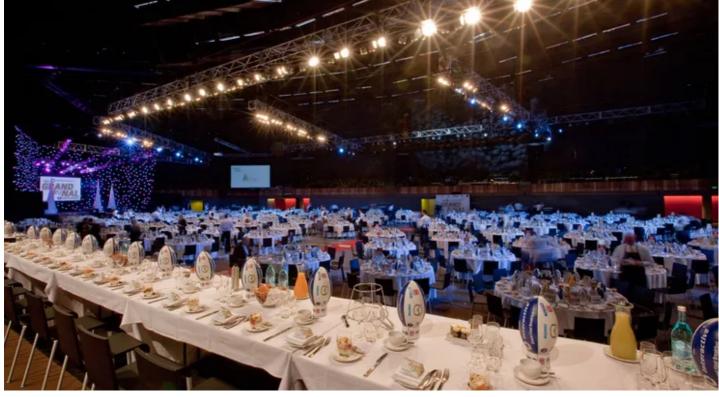

## **Produits liés**

ColorSpot 1200 AT™ ColorSpot 700E AT™ ColorWash 1200E AT™

The North Melbourne Grand Final Breakfast is a function organised by the North Melbourne Football Club on the morning of the AFL (Australian Football League) Grand Final - marking the traditional start of Australia's landmark sporting day.

In addition to being a major social highlight and an annual must-watch ritual for thousands of footy fans, it plays a huge role in the pre-match build up. The breakfast includes a Grand Auction, with all proceeds donated to the Starlight Children's Foundation.

Clifton Productions were employed to provide lighting and visuals for the 1500 guests, including a veritable who's who of Australian sport, politics and culture plus performances from some of the biggest acts in town.

Robe moving lights were employed to creatively light the event, with  $28 \times Robe$  ColorSpot 1200 ATs and  $24 \times Robe$  ColorWash 1200 ATs rigged above the triangular stage and utilised for room washing.