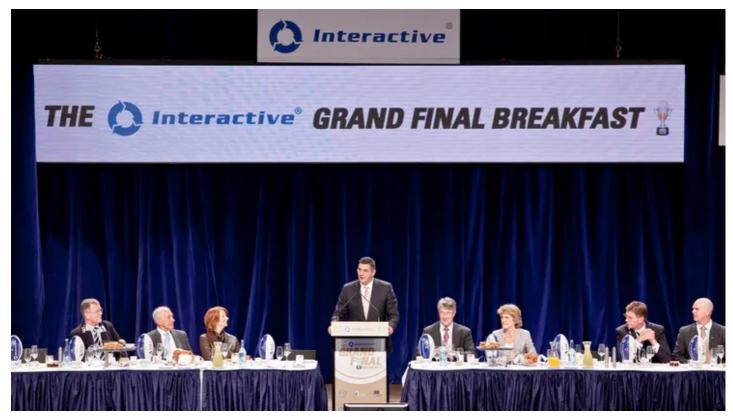

## **Produits liés**

ColorSpot 1200 AT™ ColorSpot 700E AT™ ColorWash 1200E AT™

The North Melbourne Grand Final Breakfast is a function organised by the North Melbourne Football Club on the morning of the AFL (Australian Football League) Grand Final - marking the traditional start of Australia's landmark sporting day.

In addition to being a major social highlight and an annual must-watch ritual for thousands of footy fans, it plays a huge role in the pre-match build up. The breakfast includes a Grand Auction, with all proceeds donated to the Starlight Children's Foundation.

Clifton Productions were employed to provide lighting and visuals for the 1500 guests, including a veritable who's who of Australian sport, politics and culture plus performances from some of the biggest acts in town.