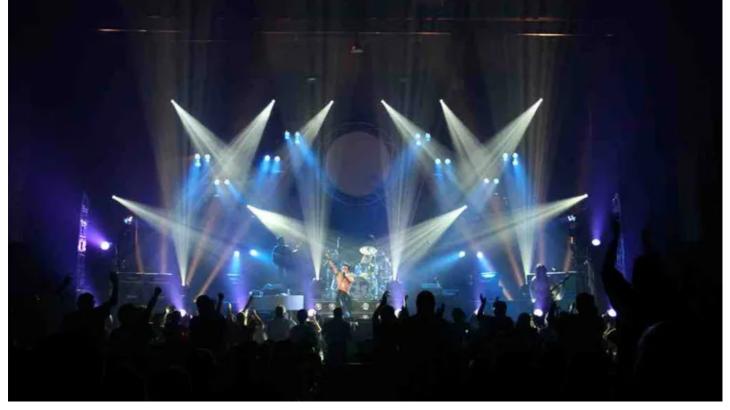

Fourteen Robe ColorSpot 575E ATs and  $10 \times Robe$  ColorWash 575E ATs were the main moving lights on stage, joined by 140 Multipars and Robe Fog 1500 FT Smoke Machines and Hazers. Junior says "Queen were all about big bold looks and massive banks of colour so the PARs were grouped together in  $5 \times 16$  lamp pods with the movers arranged around the stage and on the back truss to fill in the gaps."

Four additional towers with PARs gave the lighting some height variation, together with 4-lite blinders with scrollers and strobes. The Pods were rigged on ¼ ton motors hung off the back truss so they could move into different heights to create varying looks throughout the show. Junior states "Everyone was very happy with the whole look and feel of the production. I am especially happy with our Robe 575s - they are so reliable, and we haven't had a single problem with them yet!"