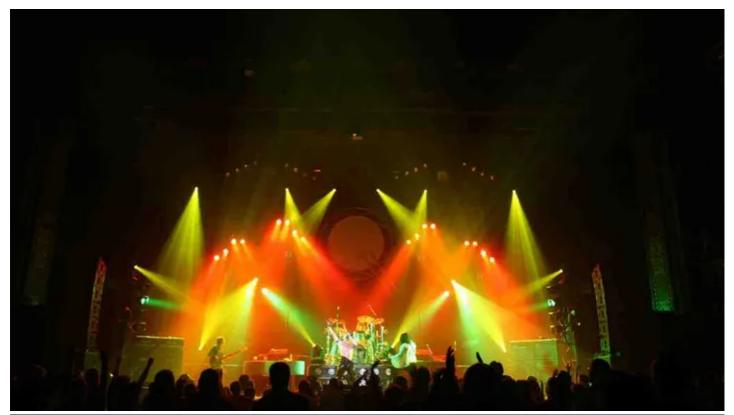

Fourteen Robe ColorSpot 575E ATs and  $10 \times Robe$  ColorWash 575E ATs were the main moving lights on stage, joined by 140 Multipars and Robe Fog 1500 FT Smoke Machines and Hazers. Junior says "Queen were all about big bold looks and massive banks of colour so the PARs were grouped together in  $5 \times 16$  lamp pods with the movers arranged around the stage and on the back truss to fill in the gaps."

Four additional towers with PARs gave the lighting some height variation, together with 4-lite blinders with scrollers and strobes. The Pods were rigged on ¼ ton motors hung off the back truss so they could move into different heights to create varying looks throughout the show. Junior states "Everyone was very happy with the whole look and feel of the production. I am especially happy with our Robe 575s - they are so reliable, and we haven't had a single problem with them yet!"