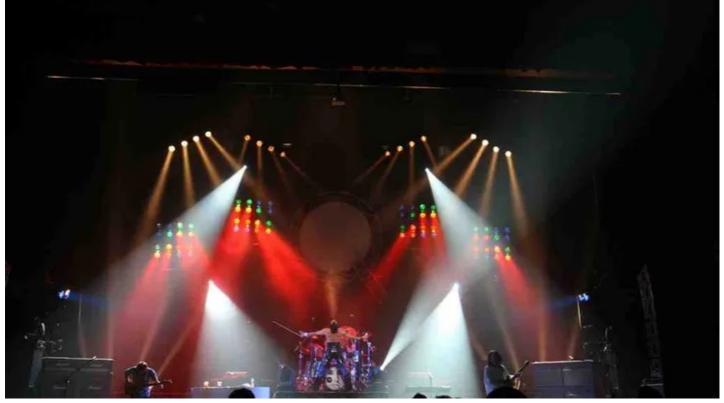

Fourteen Robe ColorSpot 575E ATs and  $10 \times Robe$  ColorWash 575E ATs were the main moving lights on stage, joined by 140 Multipars and Robe Fog 1500 FT Smoke Machines and Hazers. Junior says "Queen were all about big bold looks and massive banks of colour so the PARs were grouped together in  $5 \times 16$  lamp pods with the movers arranged around the stage and on the back truss to fill in the gaps."

Four additional towers with PARs gave the lighting some height variation, together with 4-lite blinders with scrollers and strobes. The Pods were rigged on ¼ ton motors hung off the back truss so they could move into different heights to create varying looks throughout the show. Junior states "Everyone was very happy with the whole look and feel of the production. I am especially happy with our Robe 575s - they are so reliable, and we haven't had a single problem with them yet!"