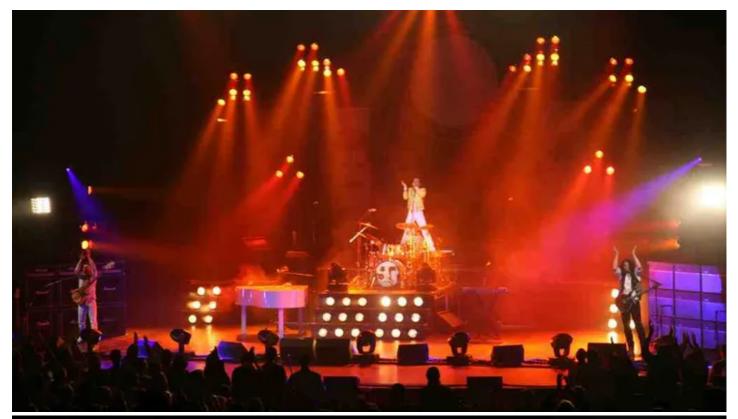

Fourteen Robe ColorSpot 575E ATs and  $10 \times Robe$  ColorWash 575E ATs were the main moving lights on stage, joined by 140 Multipars and Robe Fog 1500 FT Smoke Machines and Hazers. Junior says "Queen were all about big bold looks and massive banks of colour so the PARs were grouped together in  $5 \times 16$  lamp pods with the movers arranged around the stage and on the back truss to fill in the gaps."

Four additional towers with PARs gave the lighting some height variation, together with 4-lite blinders with scrollers and strobes. The Pods were rigged on ¼ ton motors hung off the back truss so they could move into different heights to create varying looks throughout the show. Junior states "Everyone was very happy with the whole look and feel of the production. I am especially happy with our Robe 575s - they are so reliable, and we haven't had a single problem with them yet!"