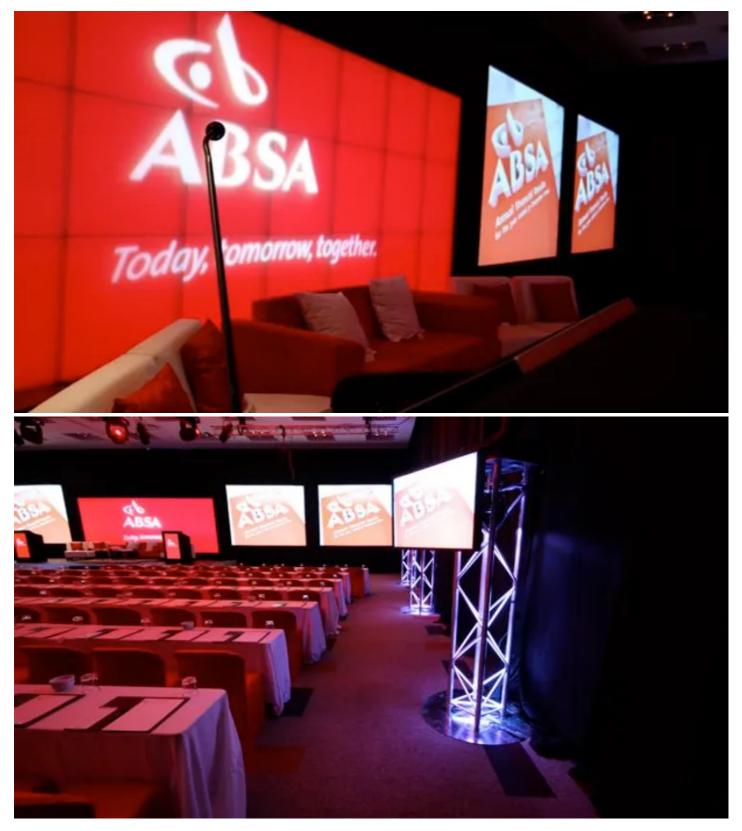

Once the client had approved the visual concept, it was down to MGG to recreate that environment as closely as possible within the allotted budget.

MGG looked to their 24 Robe StageQube 324 LED panels once again, and used them to make up a dynamic backdrop to the stage. This product has been in frequent use by MGG for a myriad of applications including for TV shows and concerts.

Six Robe ColorSpot 700E ATs were used to project the ABSA logo onto the walls of the room. Six "Totem" type trusses fitted with base plates were positioned along both sides of the auditorium serving as stands for these.