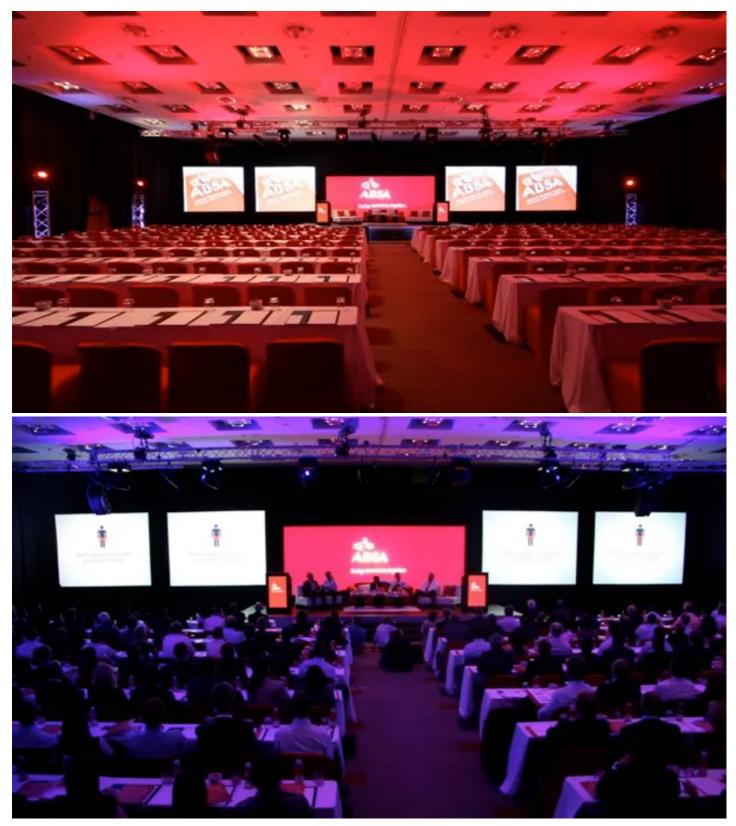

Six Robe ColorSpot 700E ATs were used to project the ABSA logo onto the walls of the room. Six "Totem" type trusses fitted with base plates were positioned along both sides of the auditorium serving as stands for these.

A straight truss over the stage was rigged with the remaining equipment, which was 6 Robe ColorWash 700E ATs used for general stage washes, 18 LED PARs and 6 profile spots, which reinforced the bank's corporate colours.