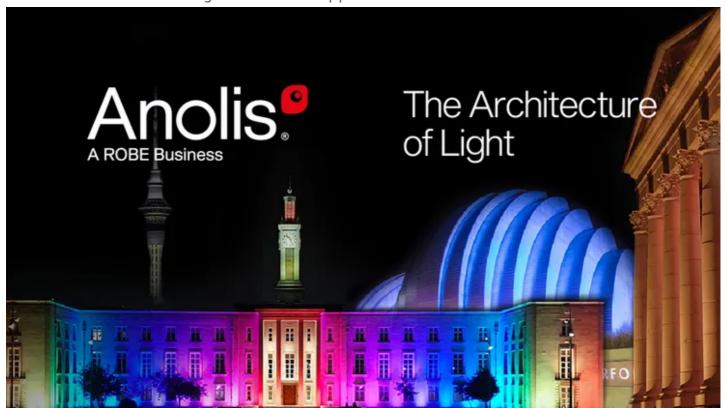

## **Anolis Reveals New Brand Identity**

Leading LED and architectural lighting brand Anolis – a Robe business – launches a crisp new brand identity including stylish visuals and optimised website ahead of the release of its exciting new Calumma range of products.

The new brand identity is designed by creative agency KHS and is led by a new logo. The original chameleon is retained as a fine detail in the form of a stylised eye in the upper right hand corner.

The new ident is visible throughout the new product catalogue, and is tailored to the creativity of architectural lighting design. Swiss Style has been applied with typically clean fonts and a pure grid layout with simplified icons for more emphasis.