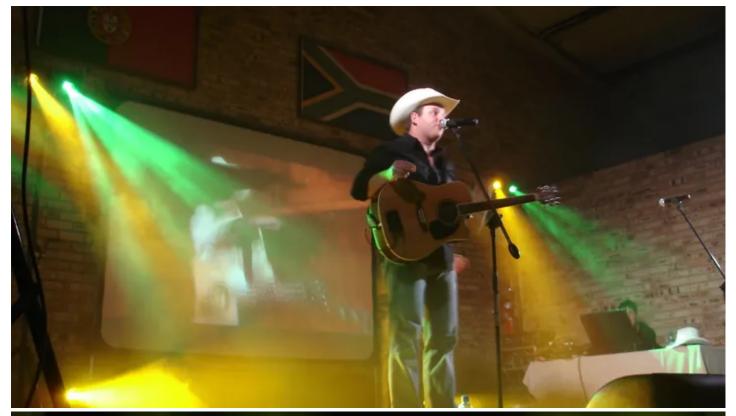

## **Produits liés**

ClubScan 250 CT™

South African Music Award (SAMA) winning country music duo, The Campbells, recently purchased 10 Robe ClubScan 250 CTs to upgrade lighting for their stage show, which were supplied by Robe's Johannesburg-based South African distributor, DWR.

The ClubScan 250 CTs are ideal due to their compact size. "They emit a lot of light in a small, highly versatile package," says Campbell, adding"Most scanners have similar functions, but these Robe fixtures do all the basics so well plus so much more".

Their current lighting rig includes 4 PAR 64s with colour correction filters for front white lighting, with the ten new Robe ClubScan 250 CTs positioned behind and used for ambient and effects lighting. They also bought a new hazer, which really enhances the lighting. Lighting and AV is controlled by Show Magic software.