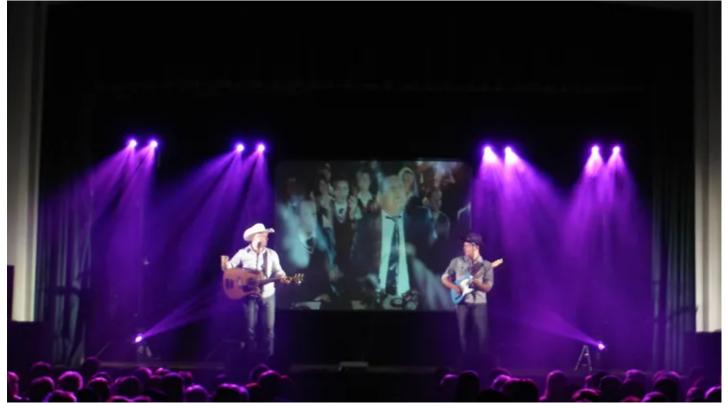

The ClubScan 250 CTs are ideal due to their compact size. "They emit a lot of light in a small, highly versatile package," says Campbell, adding"Most scanners have similar functions, but these Robe fixtures do all the basics so well plus so much more".

Their current lighting rig includes 4 PAR 64s with colour correction filters for front white lighting, with the ten new Robe ClubScan 250 CTs positioned behind and used for ambient and effects lighting. They also bought a new hazer, which really enhances the lighting. Lighting and AV is controlled by Show Magic software.