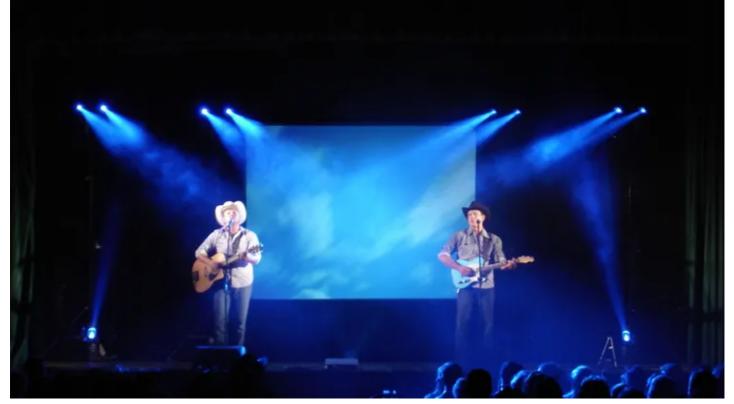

The ClubScan 250 CTs are ideal due to their compact size. "They emit a lot of light in a small, highly versatile package," says Campbell, adding"Most scanners have similar functions, but these Robe fixtures do all the basics so well plus so much more".

Their current lighting rig includes 4 PAR 64s with colour correction filters for front white lighting, with the ten new Robe ClubScan 250 CTs positioned behind and used for ambient and effects lighting. They also bought a new hazer, which really enhances the lighting. Lighting and AV is controlled by Show Magic software.