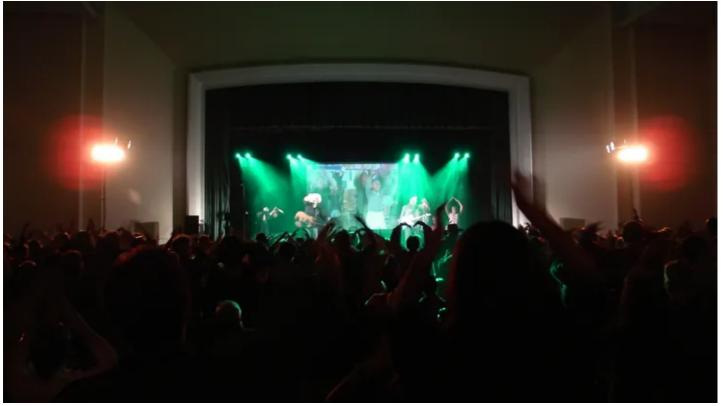

The ClubScan 250 CTs are ideal due to their compact size. "They emit a lot of light in a small, highly versatile package," says Campbell, adding"Most scanners have similar functions, but these Robe fixtures do all the basics so well plus so much more".

Their current lighting rig includes 4 PAR 64s with colour correction filters for front white lighting, with the ten new Robe ClubScan 250 CTs positioned behind and used for ambient and effects lighting. They also bought a new hazer, which really enhances the lighting. Lighting and AV is controlled by Show Magic software.