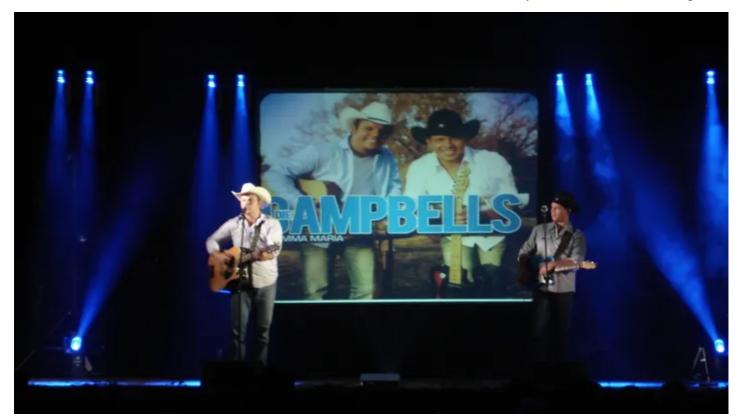

## **Produits liés**

ClubScan 250 CT™

South African Music Award (SAMA) winning country music duo, The Campbells, recently purchased 10 Robe ClubScan 250 CTs to upgrade lighting for their stage show, which were supplied by Robe's Johannesburg-based South African distributor, DWR.

Brothers, Tony and Harry Campbell's "Mamma Maria" album won a coveted 2010 SAMA for Best Sokkie Dance Album. They perform around 120 shows a year, and their profile and popularity has rocketed since winning the award.

The ClubScan 250 CTs are ideal due to their compact size. "They emit a lot of light in a small, highly versatile package," says Campbell, adding"Most scanners have similar functions, but these Robe fixtures do all the basics so well plus so much more".

Their current lighting rig includes 4 PAR 64s with colour correction filters for front white lighting, with the ten new Robe ClubScan 250 CTs positioned behind and used for ambient and effects lighting. They also bought a new hazer, which really enhances the lighting. Lighting and AV is controlled by Show Magic software.