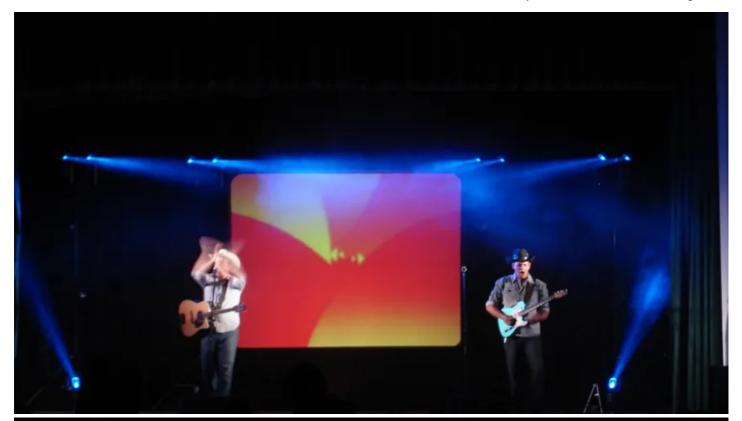

The ClubScan 250 CTs are ideal due to their compact size. "They emit a lot of light in a small, highly versatile package," says Campbell, adding"Most scanners have similar functions, but these Robe fixtures do all the basics so well plus so much more".

Their current lighting rig includes 4 PAR 64s with colour correction filters for front white lighting, with the ten new Robe ClubScan 250 CTs positioned behind and used for ambient and effects lighting. They also bought a new hazer, which really enhances the lighting. Lighting and AV is controlled by Show Magic software.