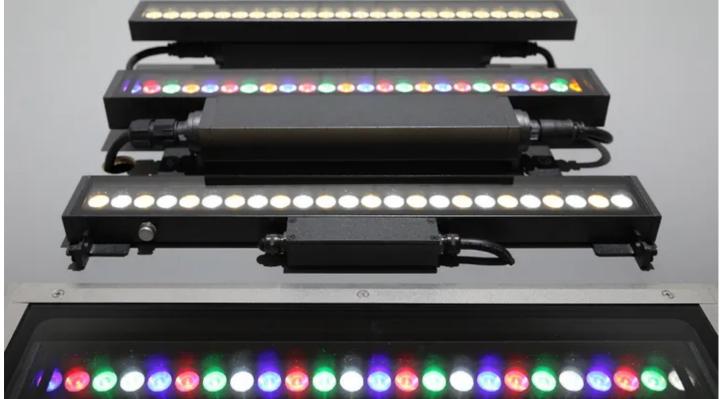

The new Anolis Ambiane SP was also shown for the first time - an interior downlight featuring all the technology in the other - larger - Ambiane fixtures, built into a neat and compact package. It offers tungsten dimming emulation and tuneable white, pure white and customizable RGBW options, and the homogenous light engine utilises Anolis's power balancing technology with 18-bit dimming for a powerful High CRI and excellent colour performance. Other bonuses include +/- green balance settings for studio and camera applications!