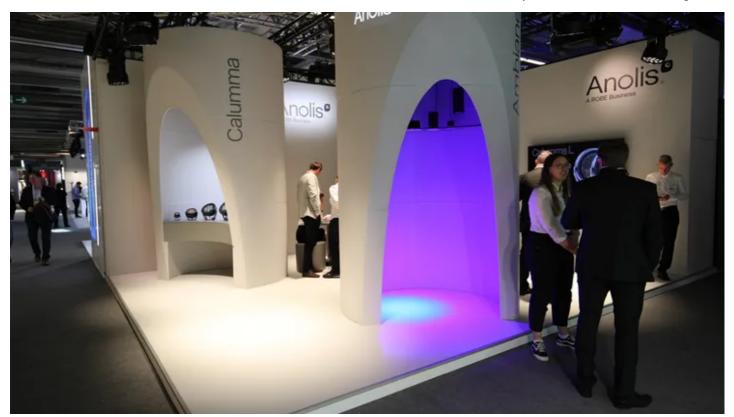

Reflecting the stylish and contemporary look, an elegant new open-plan Anolis exhibition stand design based on clean modernist lines offered three elegant cylindrical shaped presentation areas, each showcasing one of Anolis' newest product lines - Ambiane, Eminere and the just-launched Calumma.

Of the three Anolis proudly 'made in Europe' product lines highlighted, Calumma proved the star of the show attracting much attention.

The Calumma range currently offers five different fixtures utilising high efficacy LEDs with multichip and single chip options as RGBA, RGBW, tuneable white, pure white and customizable, together with an extensive range of symmetric, bi-symmetric, and asymmetric optics for full flexibility.