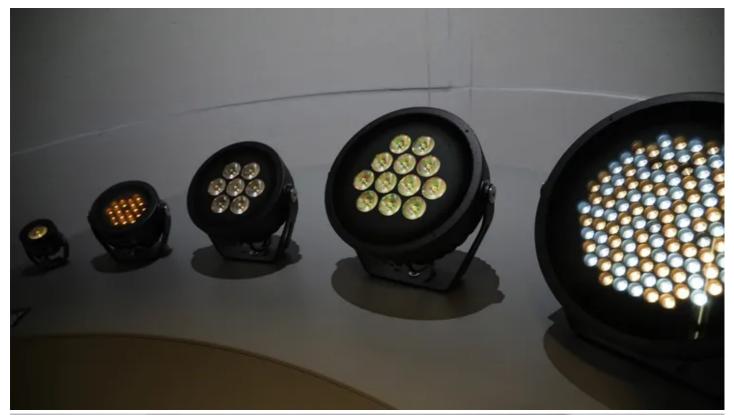

Of the three Anolis proudly 'made in Europe' product lines highlighted, Calumma proved the star of the show attracting much attention.

The Calumma range currently offers five different fixtures utilising high efficacy LEDs with multichip and single chip options as RGBA, RGBW, tuneable white, pure white and customizable, together with an extensive range of symmetric, bi-symmetric, and asymmetric optics for full flexibility.

The class leading efficiency, vibration certification, accessories, and robust marine grade finish options "make Calumma ideal for all types of professional installation," stated Ashley.

ROBE lighting s .r. o., Hazovice 2090 75661 Roznov pod Radhostem Czech Republic Tel: +420-571-751500 Fax: +420-571-751515 Email: info@robe.cz

A fixture like the medium-sized Calumma M SC creates a powerful and beautiful light output perfect for spot, accent or flood lighting with a durable housing built to withstand any exterior conditions.