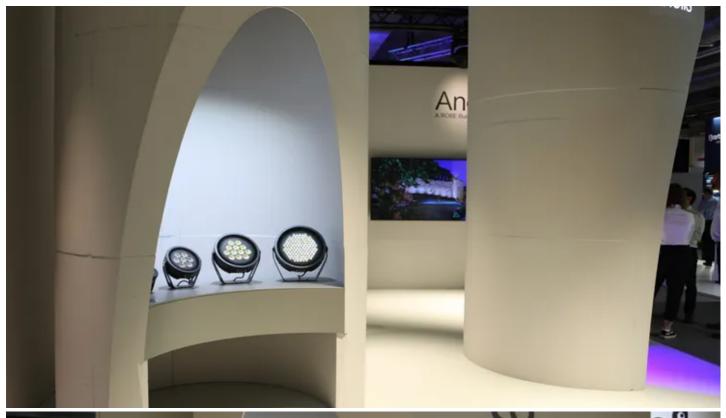

Of the three Anolis proudly 'made in Europe' product lines highlighted, Calumma proved the star of the show attracting much attention.

The Calumma range currently offers five different fixtures utilising high efficacy LEDs with multichip and single chip options as RGBA, RGBW, tuneable white, pure white and customizable, together with an extensive range of symmetric, bi-symmetric, and asymmetric optics for full flexibility.

A fixture like the medium-sized Calumma M SC creates a powerful and beautiful light output perfect for spot, accent or flood lighting with a durable housing built to withstand any exterior conditions.