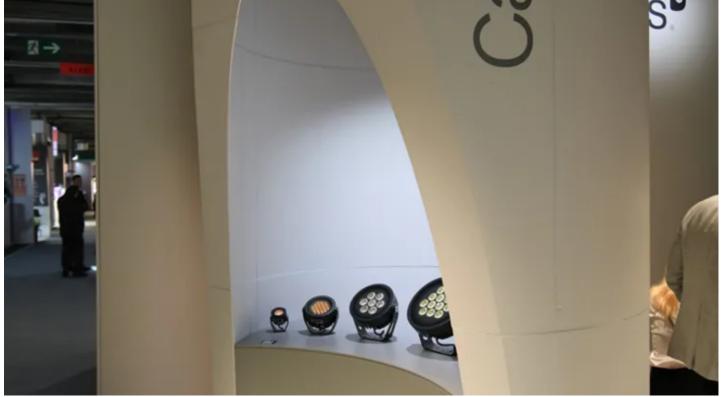

Reflecting the stylish and contemporary look, an elegant new open-plan Anolis exhibition stand design based on clean modernist lines offered three elegant cylindrical shaped presentation areas, each showcasing one of Anolis' newest product lines - Ambiane, Eminere and the just-launched Calumma.

Of the three Anolis proudly 'made in Europe' product lines highlighted, Calumma proved the star of the show attracting much attention.

The Calumma range currently offers five different fixtures utilising high efficacy LEDs with multichip and single chip options as RGBA, RGBW, tuneable white, pure white and customizable, together with an extensive range of symmetric, bi-symmetric, and asymmetric optics for full flexibility.