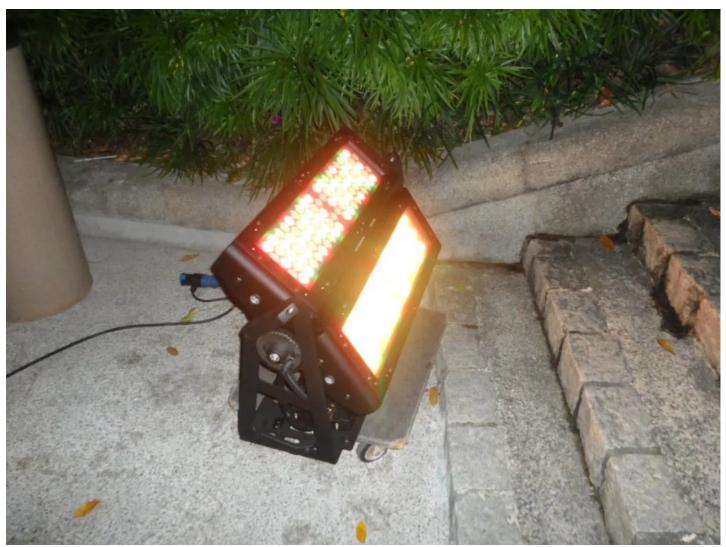

The LEDWash 600, CityFlex 48, CitySkape 48 and CitySkape Xtreme were the products attracting the most attention. CitySkape Xtremes are currently being installed to light elements of the fabulous architecture at the Marina Bay Sands integrated resort. Brightness and low power consumption were among many features impressing visitors. With the LEDWash 600, people loved the slimline design, light weight, smooth and rich colour mixing and its ability to produce magentas, pinks, lavenders and other pastels that have traditionally been challenging for LED fixtures.