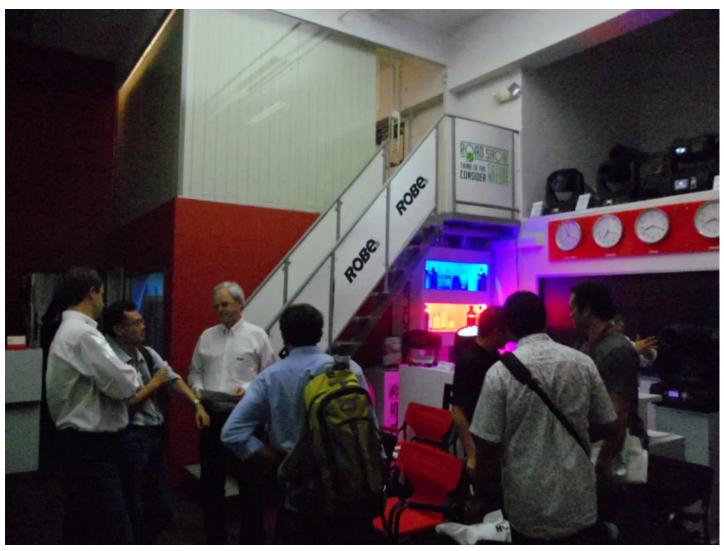

 ROBIN® 600E Wash

Robe's ROBIN International Roadshow rocked up in Singapore with sales director Harry von den Stemmen and technical sales manager Ales Grivac joining forces with a very enthusiastic Louis Teo of Lighting & Sound Distribution (LSD), Robe's distributor for Singapore.

The 2 day event was staged in LSD's showroom, and the highlighted products were the Robin 600E Spot and Wash; Robin 300E Beam and Robin 300 Plasma Spot; the amazing Robin LEDWash 600; the ColorBeam 2500E AT and ColorSpot 1200E AT Profile; and from the LED Series, the CitySkape 48, CitySource 96, CitySkape Xtreme and CityFlex 48. Louis Teo and his team worked hard to promote this opportunity to see the products close up and in a relaxed and convivial environment, which resulted in over 60 people attending, primarily lighting and visual designers and programmers, rental companies, venue and theme park operators, theatres, event companies and hotel F&B managers. The hotel hospitality and banqueting sector is fiercely competitive in Singapore and also a growth area, as they all have an active schedule of events and functions and all want the

For the LSD and Robe teams, it allowed them the chance to give people more personalised attention, as the daily sessions were organised in manageable groups of 8-12 people, with enough individual time and space for detailed questions and queries. It also enabled them to get a really comprehensive look at the products.