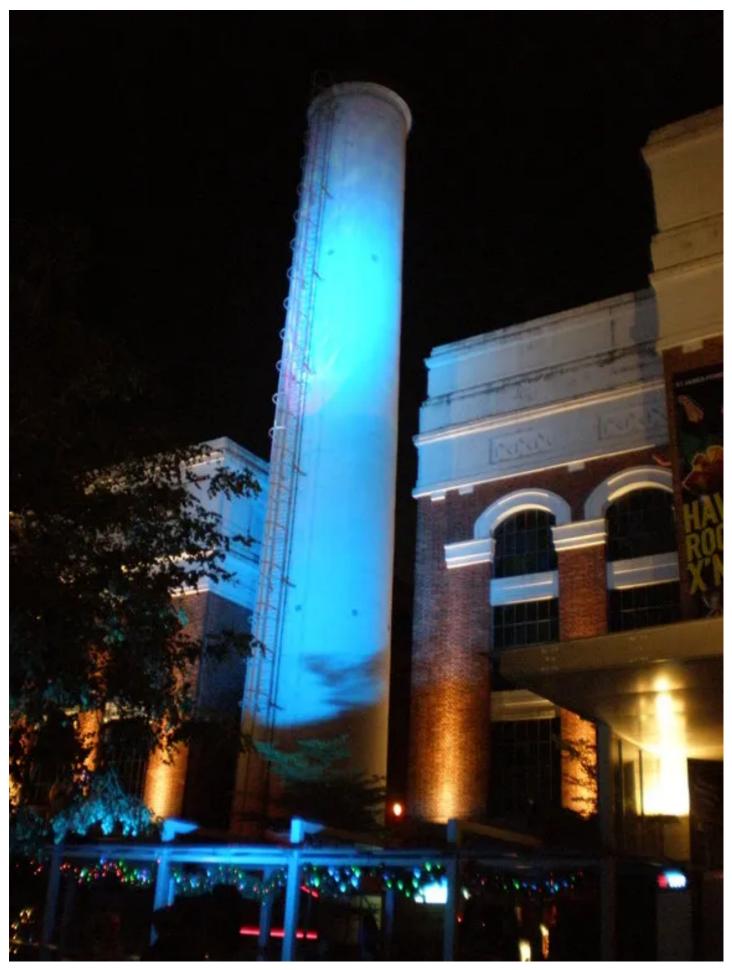

Straight after the last showroom demo session on the first day, LSD also took everyone to St. James Power Station, to see the CitySkype Xtreme in action illuminating the chimney. Feedback from the visitors was entirely positive, with most saying the Roadshow idea was informative, interesting and that they would like more in the future!