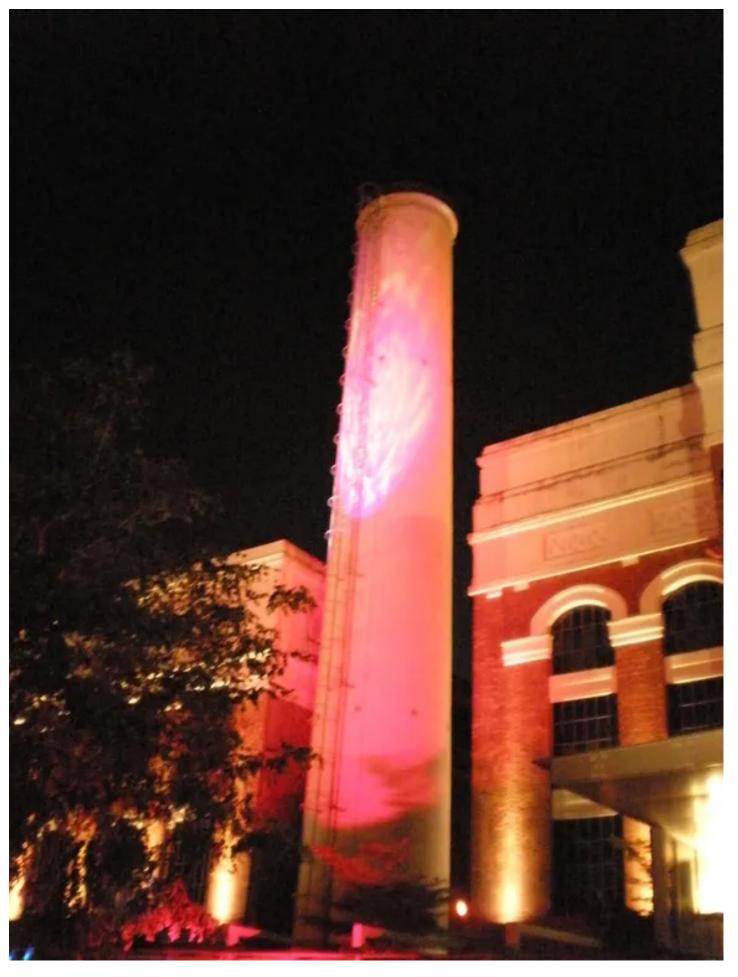

Straight after the last showroom demo session on the first day, LSD also took everyone to St. James Power Station, to see the CitySkype Xtreme in action illuminating the chimney. Feedback from the visitors was entirely positive, with most saying the Roadshow idea was informative, interesting and that they would like more in the future!