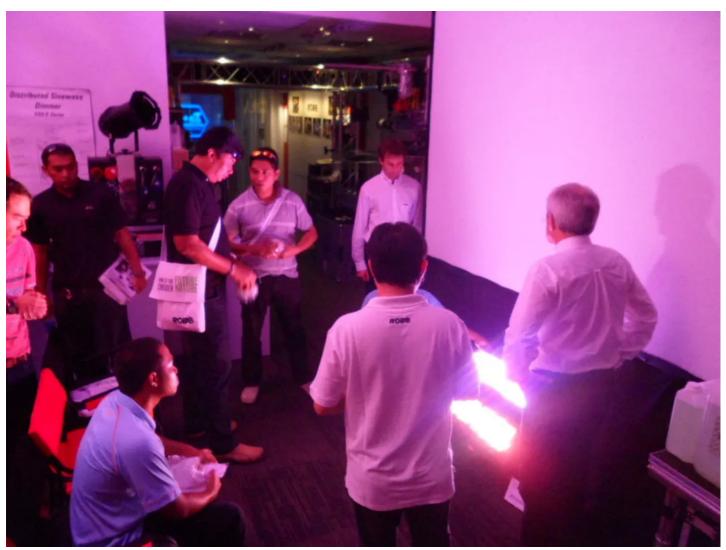

 ROBIN® 600E Wash

Robe's ROBIN International Roadshow rocked up in Singapore with sales director Harry von den Stemmen and technical sales manager Ales Grivac joining forces with a very enthusiastic Louis Teo of Lighting & Sound Distribution (LSD), Robe's distributor for Singapore.

The 2 day event was staged in LSD's showroom, and the highlighted products were the Robin 600E Spot and Wash; Robin 300E Beam and Robin 300 Plasma Spot; the amazing Robin LEDWash 600; the ColorBeam 2500E AT and ColorSpot 1200E AT Profile; and from the LED Series, the CitySkape 48, CitySource 96, CitySkape Xtreme and CityFlex 48. Louis Teo and his team worked hard to promote this opportunity to see the products close up and in a relaxed and convivial environment, which resulted in over 60 people attending, primarily lighting and visual designers and programmers, rental companies, venue and theme park operators, theatres, event companies and hotel F&B managers. The hotel hospitality and banqueting sector is fiercely competitive in Singapore and also a growth area, as they all have an active schedule of events and functions and all want the

For the LSD and Robe teams, it allowed them the chance to give people more personalised attention, as the daily sessions were organised in manageable groups of 8-12 people, with enough individual time and space for detailed questions and queries. It also enabled them to get a really comprehensive look at the products.