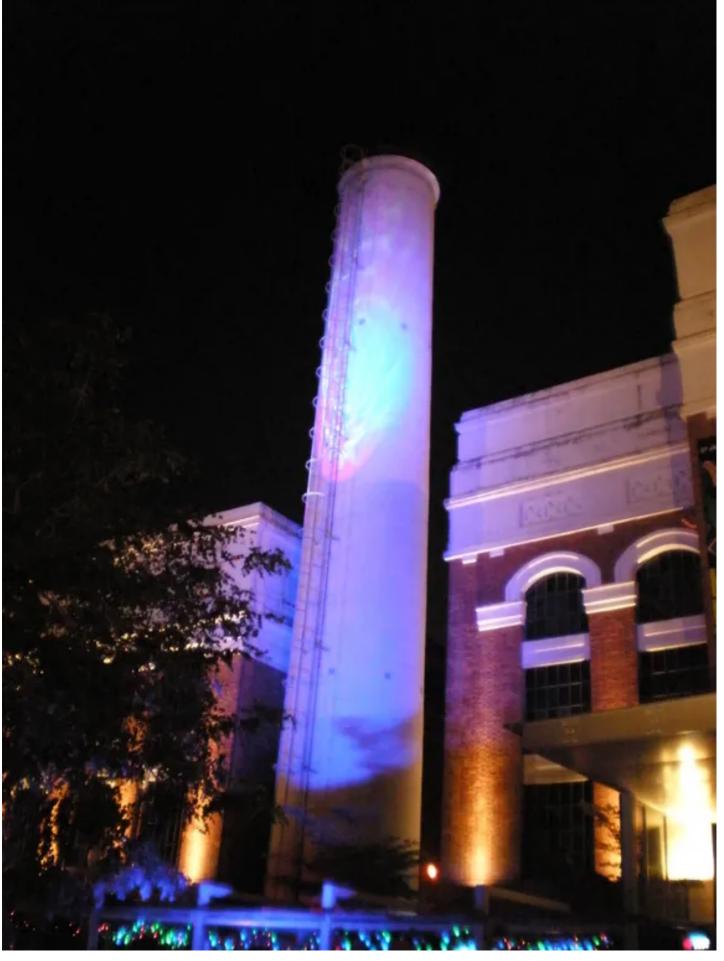

Straight after the last showroom demo session on the first day, LSD also took everyone to St. James Power Station, to see the CitySkype Xtreme in action illuminating the chimney. Feedback from the visitors was entirely positive, with most saying the Roadshow idea was informative, interesting and that they would like more in the future!