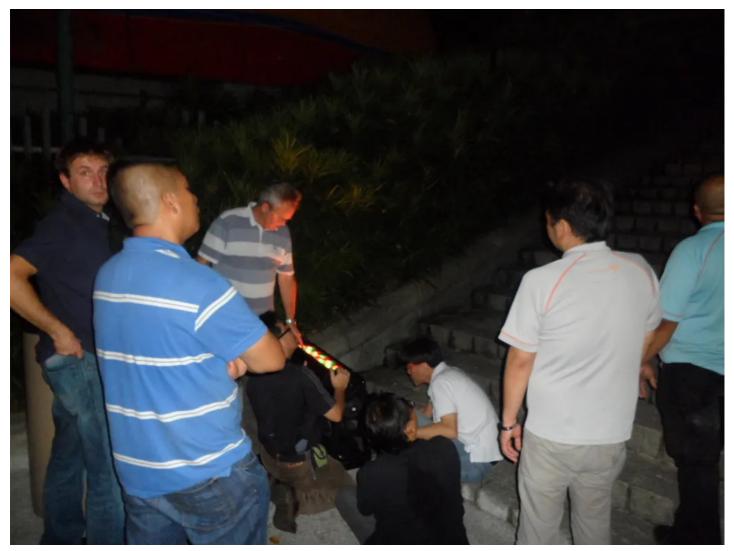

 ROBIN® 600E Wash

Robe's ROBIN International Roadshow rocked up in Singapore with sales director Harry von den Stemmen and technical sales manager Ales Grivac joining forces with a very enthusiastic Louis Teo of Lighting & Sound Distribution (LSD), Robe's distributor for Singapore.

The 2 day event was staged in LSD's showroom, and the highlighted products were the Robin 600E Spot and Wash; Robin 300E Beam and Robin 300 Plasma Spot; the amazing Robin LEDWash 600; the ColorBeam 2500E AT and ColorSpot 1200E AT Profile; and from the LED Series, the CitySkape 48, CitySource 96, CitySkape Xtreme and CityFlex 48. Louis Teo and his team worked hard to promote this opportunity to see the products close up and in a relaxed and convivial environment, which resulted in over 60 people attending, primarily lighting and visual designers and programmers, rental companies, venue and theme park operators, theatres, event companies and hotel F&B managers. The hotel hospitality and banqueting sector is fiercely competitive in Singapore and also a growth area, as they all have an active schedule of events and functions and all want the

Straight after the last showroom demo session on the first day, LSD also took everyone to St. James Power Station, to see the CitySkype Xtreme in action illuminating the chimney. Feedback from the visitors was entirely positive, with most saying the Roadshow idea was informative, interesting and that they would like more in the future!