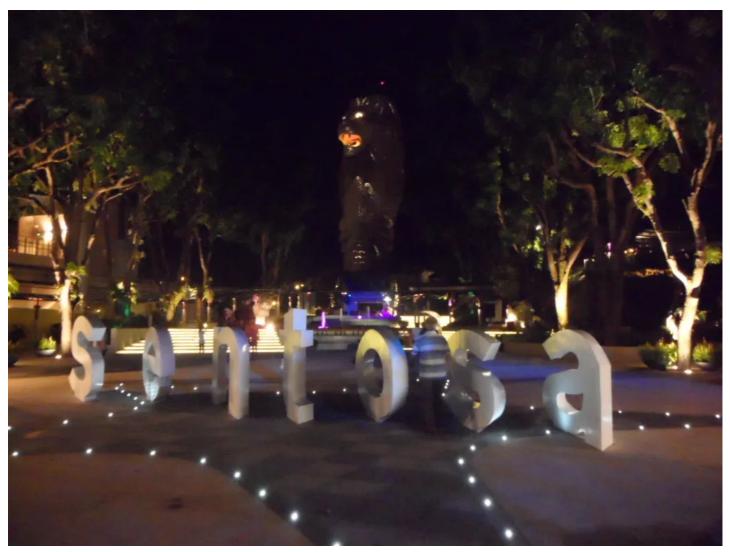

The LEDWash 600, CityFlex 48, CitySkape 48 and CitySkape Xtreme were the products attracting the most attention. CitySkape Xtremes are currently being installed to light elements of the fabulous architecture at the Marina Bay Sands integrated resort. Brightness and low power consumption were among many features impressing visitors. With the LEDWash 600, people loved the slimline design, light weight, smooth and rich colour mixing and its ability to produce magentas, pinks, lavenders and other pastels that have traditionally been challenging for LED fixtures.

Straight after the last showroom demo session on the first day, LSD also took everyone to St. James Power Station, to see the CitySkype Xtreme in action illuminating the chimney. Feedback from the visitors was entirely positive, with most saying the Roadshow idea was informative, interesting and that they would like more in the future!