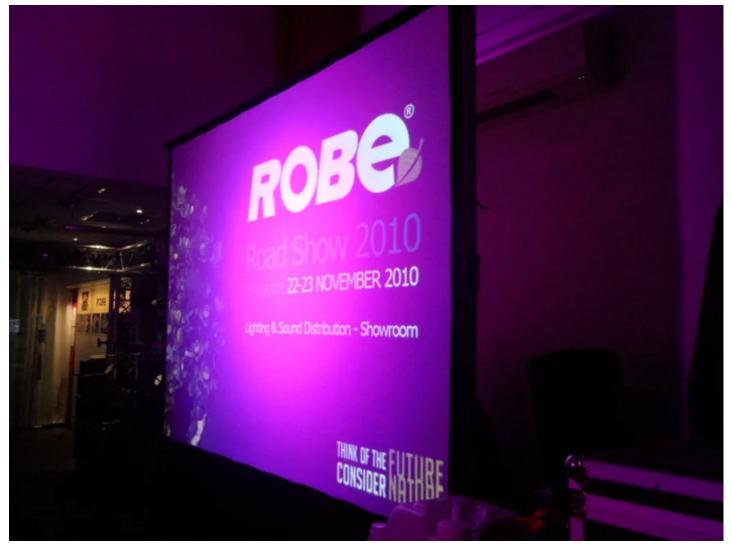

## **Robe ROBIN Roadshow in Singapore**

 ROBIN® 600E Wash

Robe's ROBIN International Roadshow rocked up in Singapore with sales director Harry von den Stemmen and technical sales manager Ales Grivac joining forces with a very enthusiastic Louis Teo of Lighting & Sound Distribution (LSD), Robe's distributor for Singapore.

The 2 day event was staged in LSD's showroom, and the highlighted products were the Robin 600E Spot and Wash; Robin 300E Beam and Robin 300 Plasma Spot; the amazing Robin LEDWash 600; the ColorBeam 2500E AT and ColorSpot 1200E AT Profile; and from the LED Series, the CitySkape 48, CitySource 96, CitySkape Xtreme and CityFlex 48. Louis Teo and his team worked hard to promote this opportunity to see the products close up and in a relaxed and convivial environment, which resulted in over 60 people attending, primarily lighting and visual designers and programmers, rental companies, venue and theme park operators, theatres, event companies and hotel F&B managers. The hotel hospitality and banqueting sector is fiercely competitive in Singapore and also a growth area, as they all have an active schedule of events and functions and all want the