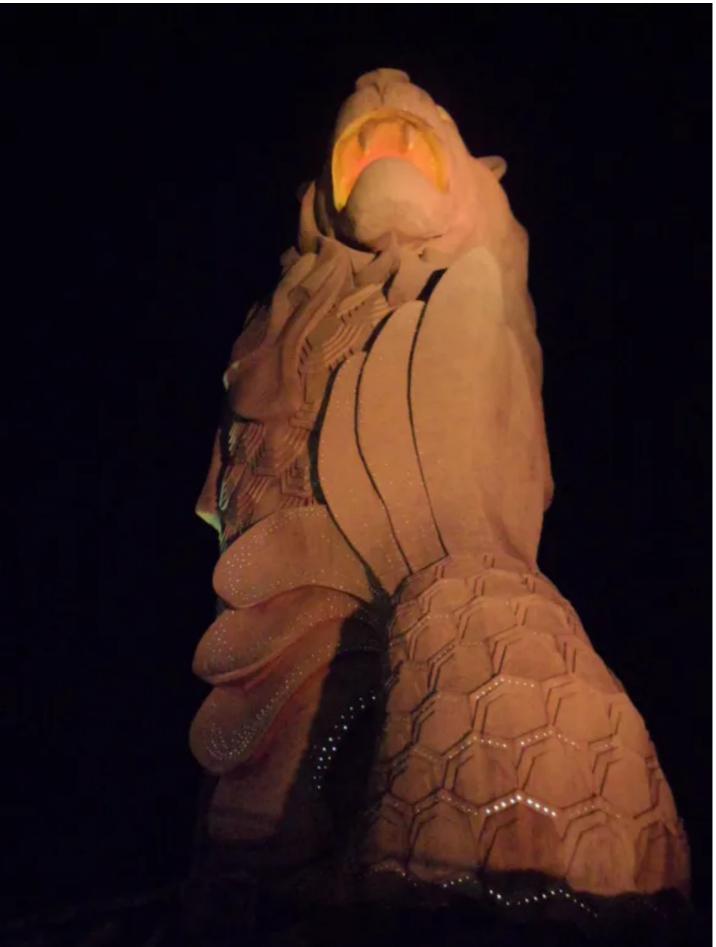

The LEDWash 600, CityFlex 48, CitySkape 48 and CitySkape Xtreme were the products attracting the most attention. CitySkape Xtremes are currently being installed to light elements of the fabulous architecture at the Marina Bay Sands integrated resort. Brightness and low power consumption were among many features impressing visitors. With the LEDWash 600, people loved the slimline design, light weight, smooth and rich colour mixing and its ability to produce magentas, pinks, lavenders and other pastels that have traditionally been challenging for LED fixtures.

Straight after the last showroom demo session on the first day, LSD also took everyone to St. James Power Station, to see the CitySkype Xtreme in action illuminating the chimney. Feedback from the visitors was entirely positive, with most saying the Roadshow idea was informative, interesting and that they would like more in the future!