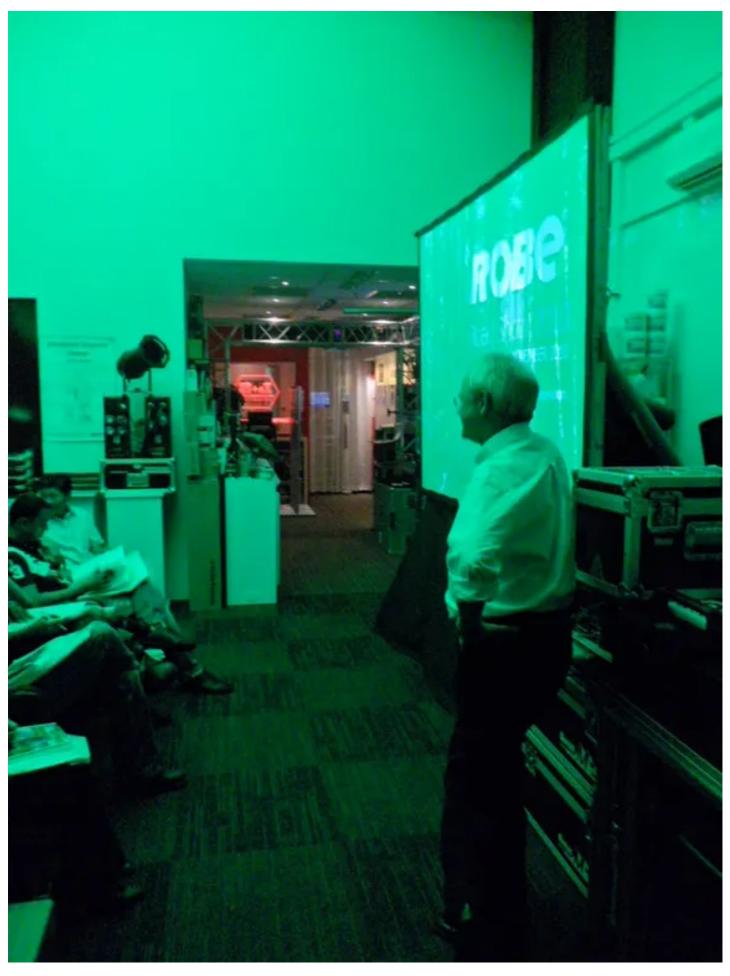

The presentation sessions (4 per day) started with a short introduction of the "Robe" brand, complete with video clips about the company to illustrate facilities like the factory and the production process. This was followed by the actual product presentation by Ales Grivac, and

latest technology at their fingertips!

then a concise talk relating to "Green" issues and how Robe is addressing the need to be environmentally conscious by Harry von den Stemmen. To conclude there were some lively O&A sessions.