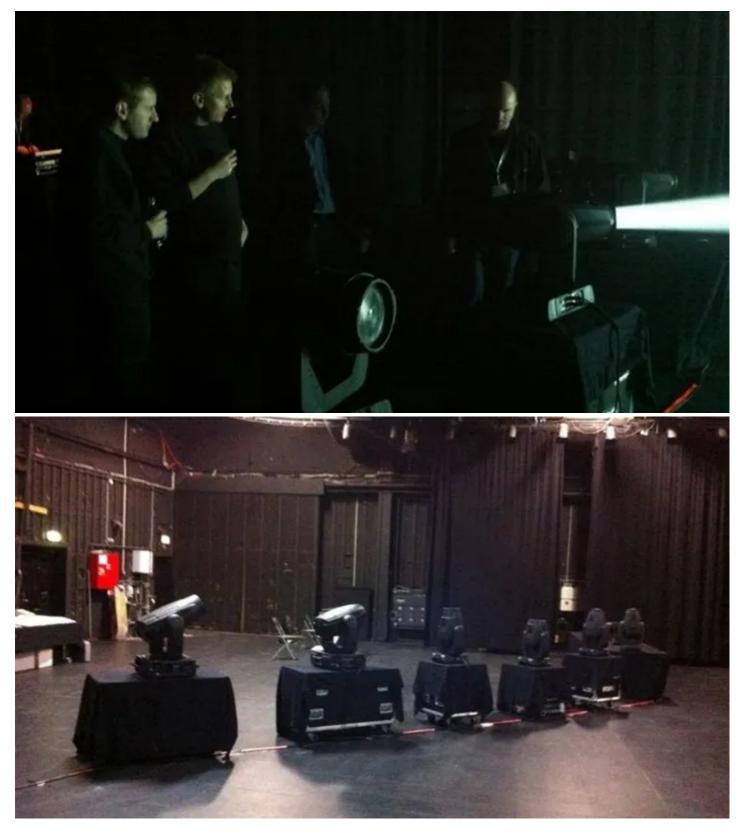

The Robe ROBIN International Roadshow in Denmark was hosted by Robe's distributor Light Partner in the Nordisk Film Studios, Copenhagen, in a very well prepared and promoted event.

Robe's Key Account Manager for Europe Ingo Dombrowski presented the sessions, together with Brian Hessellund and Jeppe Nygaard from Light Partner, using the standard set of Roadshow products - the ROBIN 600 LED Wash and the ROBIN 600 Series Spot, Wash & Beam, along with the ROBIN 300 Series Plasma Spot and Wash, the CitySkape 48 and 96 LED wash units and the CitySkape Xtreme.

Fourteen groups of guests visited over the 2 days, representing a dynamic cross section of the industry, including rental companies, theatres, television and clubs.

The ROBIN LEDWash 600 and the 600 Series - Spot, Wash and Beam fixtures attracted the most attention, with people liking the compact size, light weight, low power consumption and smooth, even colour mixing, particularly on the LEDWash 600.