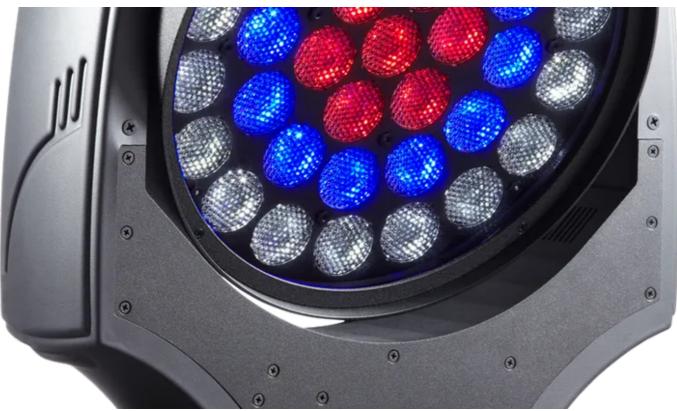

The amazing super-slim ROBIN 600 LEDWash is Robe's fastest selling fixture in the last 10 years. It features 37 x 10 Watt RGBW multichip LEDs each individually controllable. These are arranged in 3 concentric rings designed for creating stunning colour and pattern effects when pointed towards an audience .... as well as for providing comprehensive, even wash coverage of performers, stages, spaces, scenery, etc. The 10W RGBW multichips deliver a whole array of true colours - from the richest saturates to the subtlest and most delicate of pastels and a series of perfect whites from 2700 - 8000°K, all without any 'pixelation' or blockiness due to the homogenised light engine. A 15 - 60 degree motorised zoom adds versatility and enhances the scope for all types of applications.