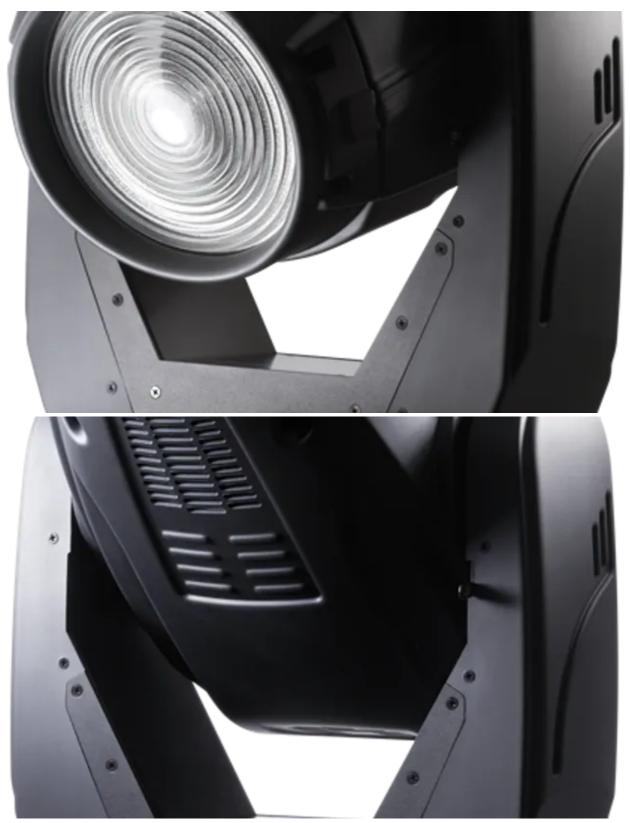

The new ROBIN MMX Spot is the first in a new generation of 1200 Series fixtures offering a neater, smaller, lighter and brighter more energy efficient package. Using the innovative Phillips MSR Platinum 35 lamp combined with a sophisticated optical system, the MMX Spot is a true equivalent of any 1200W spotlight moving head on the market today. In some features, the MMX is as bright as a 1500W spotlight and simultaneously energy saving – consuming about 30% less power than the current 1200W products.