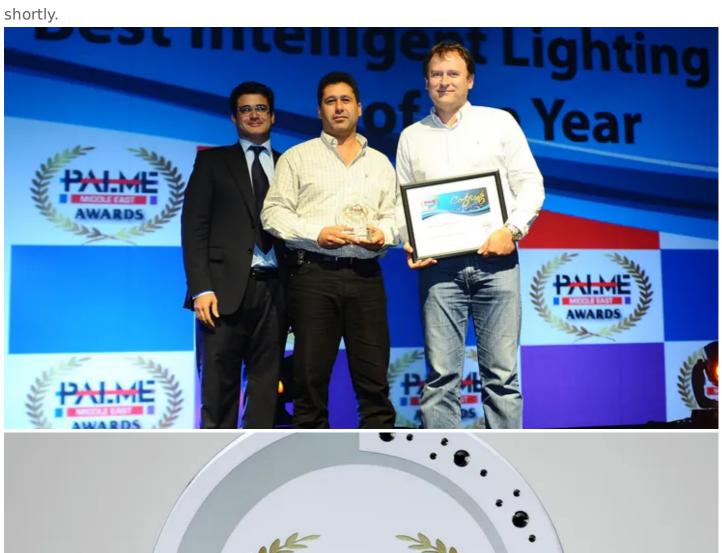

## **ROBIN LEDWash 600 is Best Intelligent Lighting Fixture of** the Year at PALME 2011 Middle East

## **Produits liés**

LEDWash 600™

Robe's amazing ROBIN 600 LEDWash 600 moving light has won the 2011 PALME Middle East Award for 'Best Intelligent Lighting Fixture' of the Year.

The Award was presented to Robe's MD and founder Josef Valchar, sales director Harry von den Stemmen and Middle East regional sales manager Elie Battah at a gala dinner during last week's 2011 PALME Middle East Exhibition in Dubai.