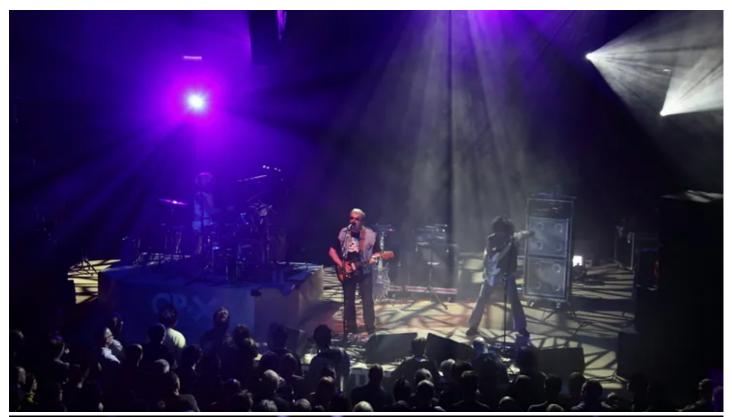

## **Produits liés**

**ROBIN® 600E Spot™** 

Ten Robe ROBIN 600 Spots have been specified and installed into the brand new 600 capacity C-Mine theatre - at the Cultural Centrum in Genk, Belgium.

C-Mine is part of the redeveloped Winterslag mine site, an important piece of industrial heritage that has been transformed into a busy visitor attraction and cultural centre. The theatre is utilised for a whole range of live performances and cultural events including drama, music, dance, comedy, etc.

The ROBIN 600 Spots are installed above the main stage, and can be moved anywhere around the theatre and auditorium.

They are extremely pleased with their purchase. C-Mine's in house technicians and operators love them, and they have also had lots of positive feedback from visiting lighting designers. Weyens comments that as a busy receiving theatre, having the ROBIN 600 Spots boosts the venue's production values and makes a huge difference to the creative facilities on offer and with it, people's perceptions about their facilities and standards of excellence.