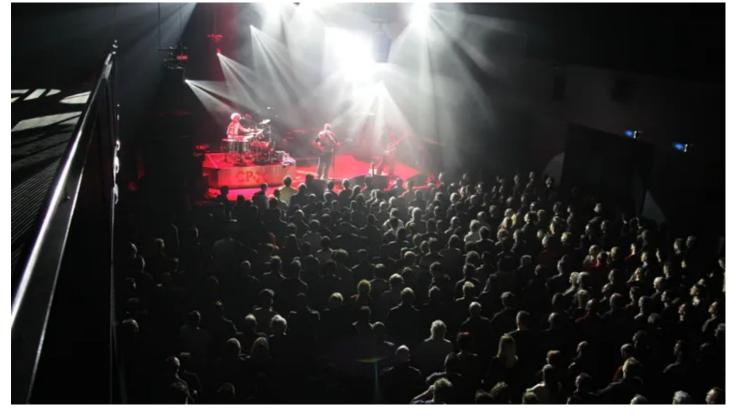

## **Produits liés**

**ROBIN® 600E Spot™** 

Ten Robe ROBIN 600 Spots have been specified and installed into the brand new 600 capacity C-Mine theatre - at the Cultural Centrum in Genk, Belgium.

C-Mine is part of the redeveloped Winterslag mine site, an important piece of industrial heritage that has been transformed into a busy visitor attraction and cultural centre. The theatre is utilised for a whole range of live performances and cultural events including drama, music, dance, comedy, etc.

The ROBIN 600 Spots are installed above the main stage, and can be moved anywhere around the theatre and auditorium.

They are extremely pleased with their purchase. C-Mine's in house technicians and operators love them, and they have also had lots of positive feedback from visiting lighting designers. Weyens comments that as a busy receiving theatre, having the ROBIN 600 Spots boosts the venue's production values and makes a huge difference to the creative facilities on offer and with it, people's perceptions about their facilities and standards of excellence.