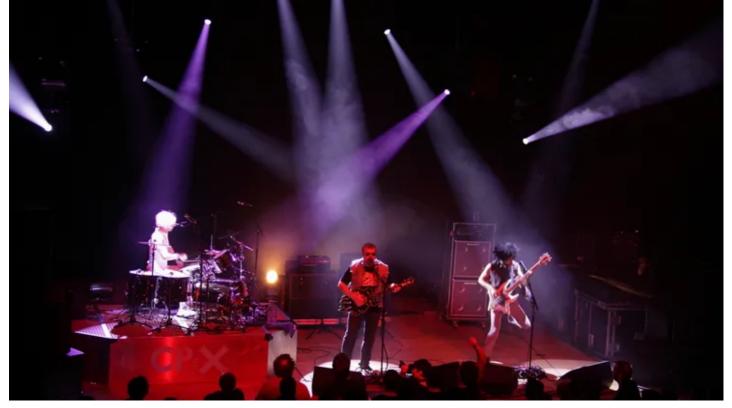

## **Produits liés**

**ROBIN® 600E Spot™** 

Ten Robe ROBIN 600 Spots have been specified and installed into the brand new 600 capacity C-Mine theatre - at the Cultural Centrum in Genk, Belgium.

C-Mine is part of the redeveloped Winterslag mine site, an important piece of industrial heritage that has been transformed into a busy visitor attraction and cultural centre. The theatre is utilised for a whole range of live performances and cultural events including drama, music, dance, comedy, etc.

The ROBIN 600 Spots are installed above the main stage, and can be moved anywhere around the theatre and auditorium.

They are extremely pleased with their purchase. C-Mine's in house technicians and operators love them, and they have also had lots of positive feedback from visiting lighting designers. Weyens comments that as a busy receiving theatre, having the ROBIN 600 Spots boosts the venue's production values and makes a huge difference to the creative facilities on offer and with it, people's perceptions about their facilities and standards of excellence.