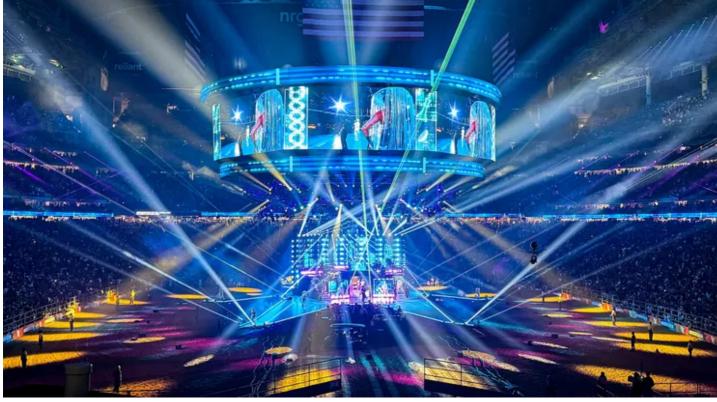

LD Systems received the fixtures from Robe North America in time for the 2024 rodeo which they used as a testing ground, with three iFORTE LTXs set up and running on two of their RoboSpot BaseStations. The fixtures were tried in a few different positions around the NRG Stadium to evaluate

ROBe<sup>®</sup>

Tel: +420-571-751500 Fax: +420-571-751515 Email: info@robe.cz

the throw distances and prove their concept of transitioning to LED worked. It was also a great opportunity to compare the iFORTE LTXs alongside conventional 4K follow spots which were also used to facilitate the 360 degrees follow spotting utilised on the entertainment and music sections of this event.

Everything went well, so the plan is to implement the full iFORTE LTX / RoboSpot system for the 2025 event, having 16 fixtures covering 12 positions onto the in-the-round stage with throw distances of up to 300 feet, and the shortest being around 230 feet.

The Houston Livestock Show and Rodeo entails lighting 20 major music shows in 20 days with a diverse lineup and some A-list headliners, and 2024's event also proved a great chance to get feedback on the RoboSpot / LTX system from some visiting LDs.