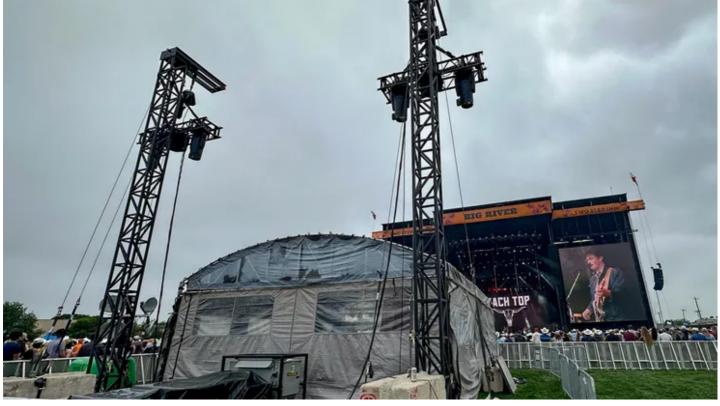

Since then, the new iFORTE LTXs have been out on a number of other shows and events - including the Two Step Inn festival in Georgetown, Texas, the NCAA March Madness Music Festival in Phoenix, Arizona, and the Bonnaroo Music & Arts Festival in Tennessee.