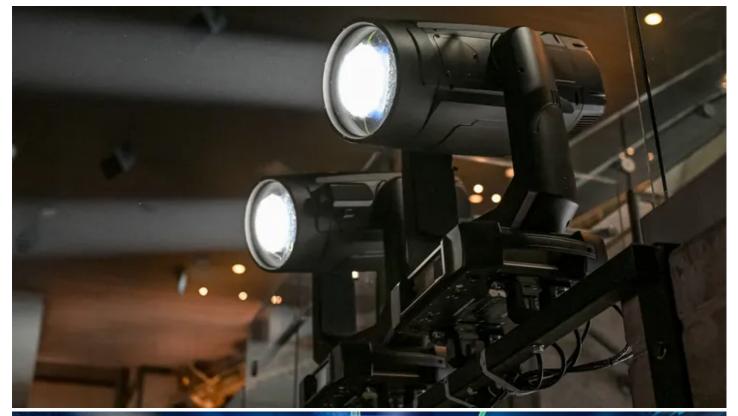

## **iFORTE® LTX WB**

Houston and San Antonio, Texas-based rental and event production solutions company LD Systems has invested in 32 x new Robe iFORTE LTX moving lights, purchased specifically to pair with their existing 14 x RoboSpot remote follow spotting control systems.

"The iFORTE LTX is a proper 'Swiss Army knife of fixtures' - highly versatile and very robust," commented LD Systems' lighting operations manager, Nathan Brittain.

The company already has substantial quantities of other Robe products - Pointes, MegaPointes and Spikies - in its rental inventory which are in constant use on touring, concert, and festival systems as well as special events, spectaculars and one-offs, plus the RoboSpot Systems which up to this point had been working with BMFL LT fixtures.

"It's so much more than just a long throw, with a great zoom range taking it from wide to medium throw, so you can position the light virtually anywhere and it will do a great job," he confirmed.

Apart from these features, Nathan and his team value the excellent CRI which is perfect for highlighting faces both live and on camera. "The source is just fantastic," he enthused.