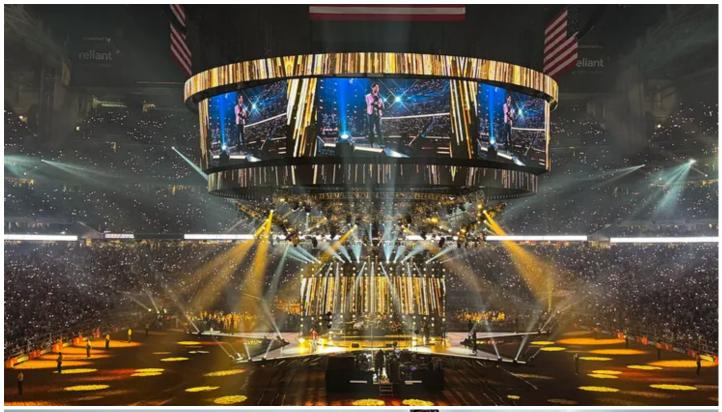

LD Systems received the fixtures from Robe North America in time for the 2024 rodeo which they used as a testing ground, with three iFORTE LTXs set up and running on two of their RoboSpot BaseStations. The fixtures were tried in a few different positions around the NRG Stadium to evaluate

ROBe<sup>®</sup>

Tel: +420-571-751500 Fax: +420-571-751515 Email: info@robe.cz

the throw distances and prove their concept of transitioning to LED worked. It was also a great opportunity to compare the iFORTE LTXs alongside conventional 4K follow spots which were also used to facilitate the 360 degrees follow spotting utilised on the entertainment and music sections of this event.

Everything went well, so the plan is to implement the full iFORTE LTX / RoboSpot system for the 2025 event, having 16 fixtures covering 12 positions onto the in-the-round stage with throw distances of up to 300 feet, and the shortest being around 230 feet.