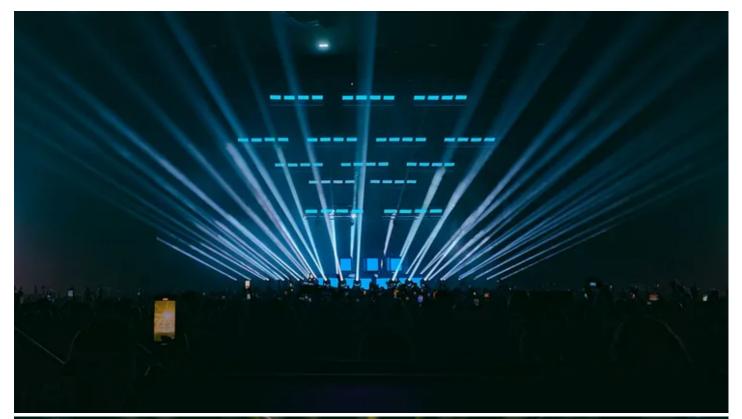

A regular Robe investor since 2016, over the last two years the moving light inventory has jumped substantially to now include 120 x Robe FORTES, 13 x iFORTES, 24 x iFORTE LTXs and a 12-way RoboSpot system, all delivered by Robe's proactive Mexican distributor, Showco.

Before that,  $50 \times Pointes$  and  $74 \times MegaPointes$  were already in stock, and Pointes were the very first Robe purchase back in 2016.

The first order of FORTES – a decisive 80 fixtures – was delivered in late 2022. "We wanted a powerful LED luminaire and looked at all the options," explained Emmanuel, "iFORTES were bright, robust and packed with features, a good multipurpose workhorse – everything we needed!"

The transition to LED started in 2020 as they could see the curve and wanted to stay on top of it. A couple of years later, they noticed that "FORTE was appearing on all the band riders," and so "it became imperative that we have it available."