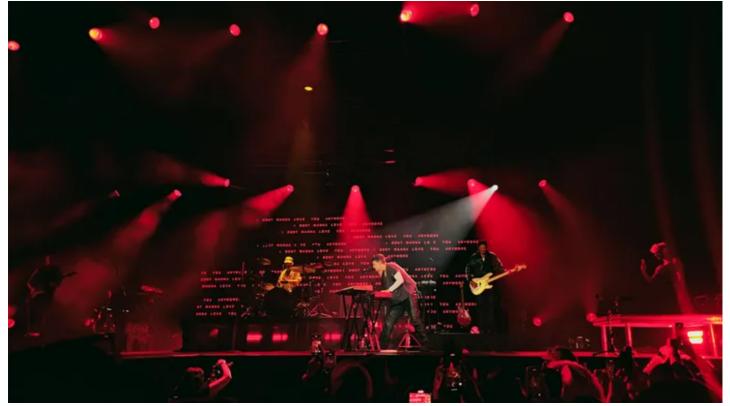

A regular Robe investor since 2016, over the last two years the moving light inventory has jumped substantially to now include 120 x Robe FORTES, 13 x iFORTES, 24 x iFORTE LTXs and a 12-way RoboSpot system, all delivered by Robe's proactive Mexican distributor, Showco.

Before that,  $50 \times Pointes$  and  $74 \times MegaPointes$  were already in stock, and Pointes were the very first Robe purchase back in 2016.

The first order of FORTES – a decisive 80 fixtures – was delivered in late 2022. "We wanted a powerful LED luminaire and looked at all the options," explained Emmanuel, "iFORTES were bright, robust and packed with features, a good multipurpose workhorse – everything we needed!"

The transition to LED started in 2020 as they could see the curve and wanted to stay on top of it. A couple of years later, they noticed that "FORTE was appearing on all the band riders," and so "it became imperative that we have it available."