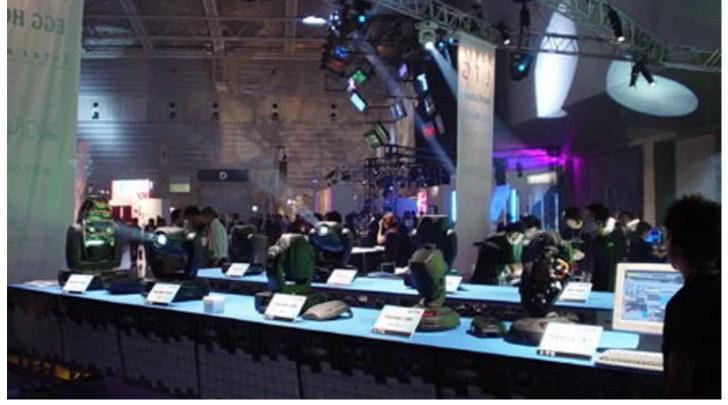

Robe's XT and AT products lines were fully displayed on the show floor. ColorSpot 1200s in the rig made a great impact, flooding the booth with colour, and projecting logos and gobos onto the surrounding walls of the hall. The fixtures were supplied by the rental and production company M-Tech Style.