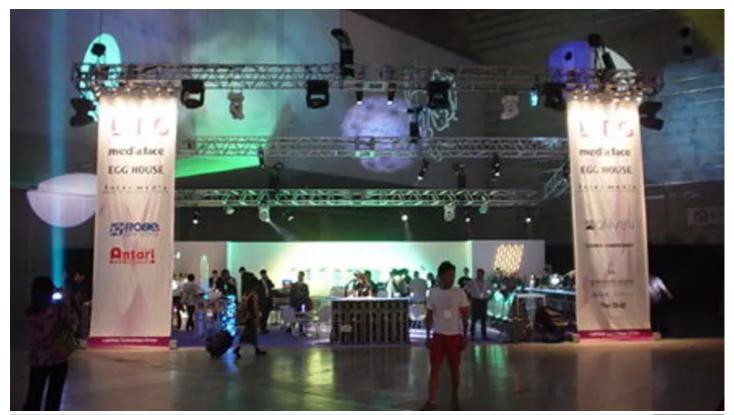

The biannual 2004 WLF took place at the Pacifico in Yokohama, from June 16th to 17th, proving to be a popular local exhibition with approx 15,000 visitors over the 3 days.

The Lighting Technology Group (LTG), recently established as the umbrella organization for Robe's Japanese distributor Media Face and sister companies Egghouse, Intermedia and M-tech Style, used the show as a start up event and to familiarize the public with the new company structure. The power of the new group of companies was demonstrated by a massive 140 square metre booth - a space increase of 50% over the last exhibition!

Robe's XT and AT products lines were fully displayed on the show floor. ColorSpot 1200s in the rig made a great impact, flooding the booth with colour, and projecting logos and gobos onto the surrounding walls of the hall. The fixtures were supplied by the rental and production company M-Tech Style.

The booth was looked after by up to 20 employees every day, thanks to the organization of Media Face's president Yukio Aida: "We allow most people in the company to be here at least for a day via a crew rotation scheme" he explains. "We've collected over 3,000 business cards, so are very pleased with the show's initial results, Chairman Masaharu Sakamoto adds," We'll certainly be busy with follow up work for the next few weeks, and this really justifies the effort and expense".