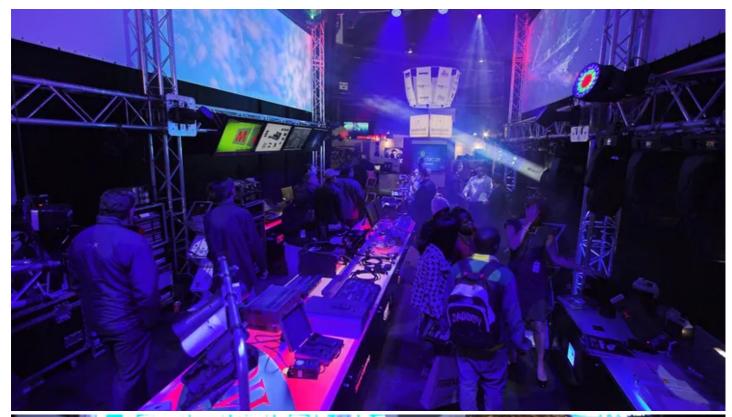

## **Produits liés**

LEDWash 600™ MMX Spot™ ROBIN® 300E Beam ROBIN® 300E Spot

ROBIN® 300E Wash

Robe lighting continued its round of international trade shows and exhibitions at Mediatech Africa, staged in The Dome, Northgate, Johannesburg, South Africa, where South African distributor DWR Distribution ensured there was a real buzz of excitement around the booth.

The DWR booth was busy and buzzing for all three days of the show - right up to closing time on Day 3, and they saw people from Namibia, Ghana, Nigeria and Botswana, as well as from all regions of South Africa.