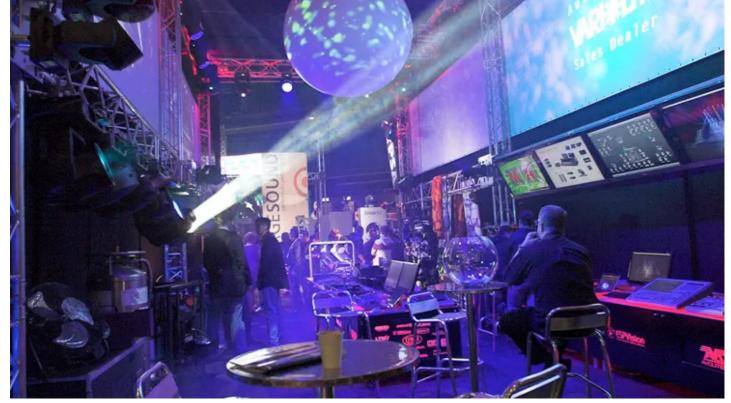

## **Produits liés**

LEDWash 600™ MMX Spot™ ROBIN® 300E Beam ROBIN® 300E Spot

ROBIN® 300E Wash

Robe lighting continued its round of international trade shows and exhibitions at Mediatech Africa, staged in The Dome, Northgate, Johannesburg, South Africa, where South African distributor DWR Distribution ensured there was a real buzz of excitement around the booth.

The DWR booth was busy and buzzing for all three days of the show - right up to closing time on Day 3, and they saw people from Namibia, Ghana, Nigeria and Botswana, as well as from all regions of South Africa.