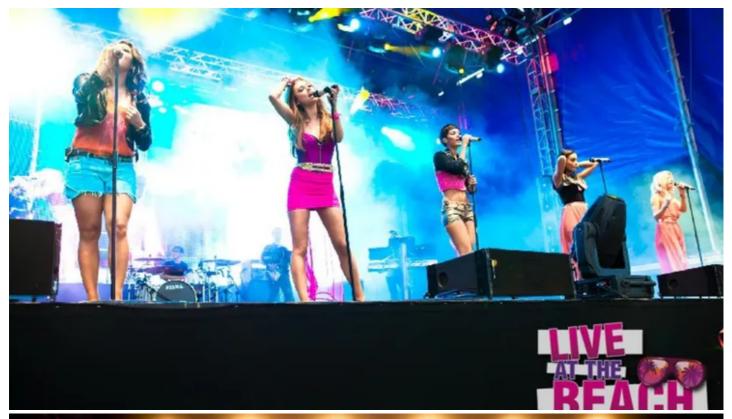

This included the recent Live At The Beach event in Port Rush, County Derry, a single poptastic day of fun and entertainment right on the beach, with an outdoor stage and an enthusiastic young audience. This year the line up included The Wanted, The Saturdays, Alexandra Burke and others, with John as the lighting designer.

"Having the Robes on a gig like this made everything very straightforward," says John, "There are plenty of features and functionality on the 700s to create a high energy show with lots of variety". He is also impressed by the brightness and power, and with proper darkness only for the final hour of the show, the rig also had to work in the daylight.