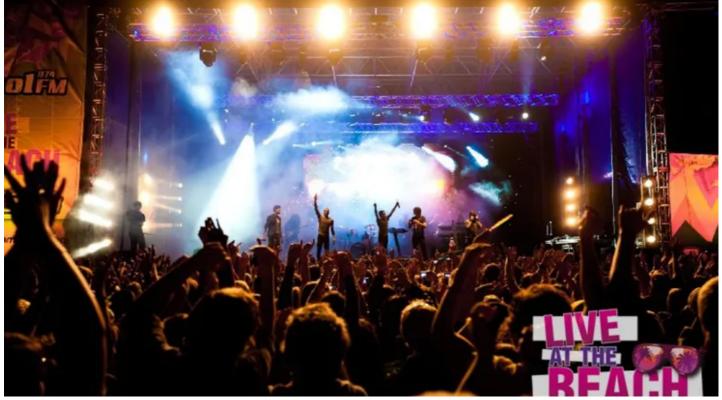

This included the recent Live At The Beach event in Port Rush, County Derry, a single poptastic day of fun and entertainment right on the beach, with an outdoor stage and an enthusiastic young audience. This year the line up included The Wanted, The Saturdays, Alexandra Burke and others, with John as the lighting designer.

"Having the Robes on a gig like this made everything very straightforward," says John, "There are plenty of features and functionality on the 700s to create a high energy show with lots of variety". He is also impressed by the brightness and power, and with proper darkness only for the final hour of the show, the rig also had to work in the daylight.

Sub hung under the roof were two main 15 metre long trusses - front and mid - which provided positions for most of the moving lights. On the front were 8 Robe ColorWash 700s, together with blinders and some profiles; on the mid truss were 7 x ColorSpot and 6 ColorWashes and on the back were another 8 of each type of fixture.