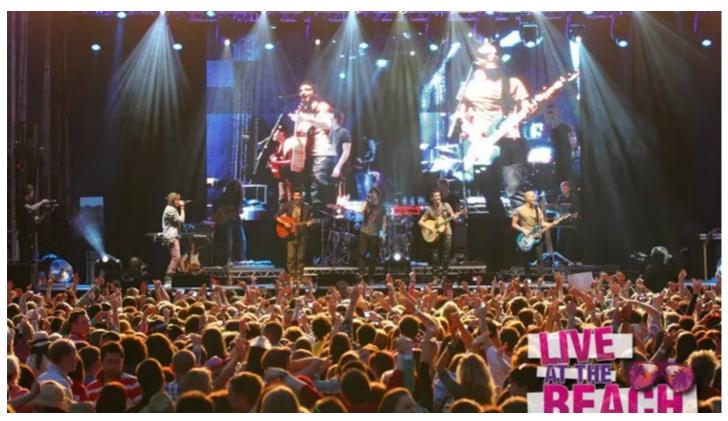

This included the recent Live At The Beach event in Port Rush, County Derry, a single poptastic day of fun and entertainment right on the beach, with an outdoor stage and an enthusiastic young audience. This year the line up included The Wanted, The Saturdays, Alexandra Burke and others, with John as the lighting designer.

"Having the Robes on a gig like this made everything very straightforward," says John, "There are plenty of features and functionality on the 700s to create a high energy show with lots of variety". He is also impressed by the brightness and power, and with proper darkness only for the final hour of the show, the rig also had to work in the daylight.

Sub hung under the roof were two main 15 metre long trusses - front and mid - which provided positions for most of the moving lights. On the front were 8 Robe ColorWash 700s, together with blinders and some profiles; on the mid truss were 7 x ColorSpot and 6 ColorWashes and on the back were another 8 of each type of fixture.