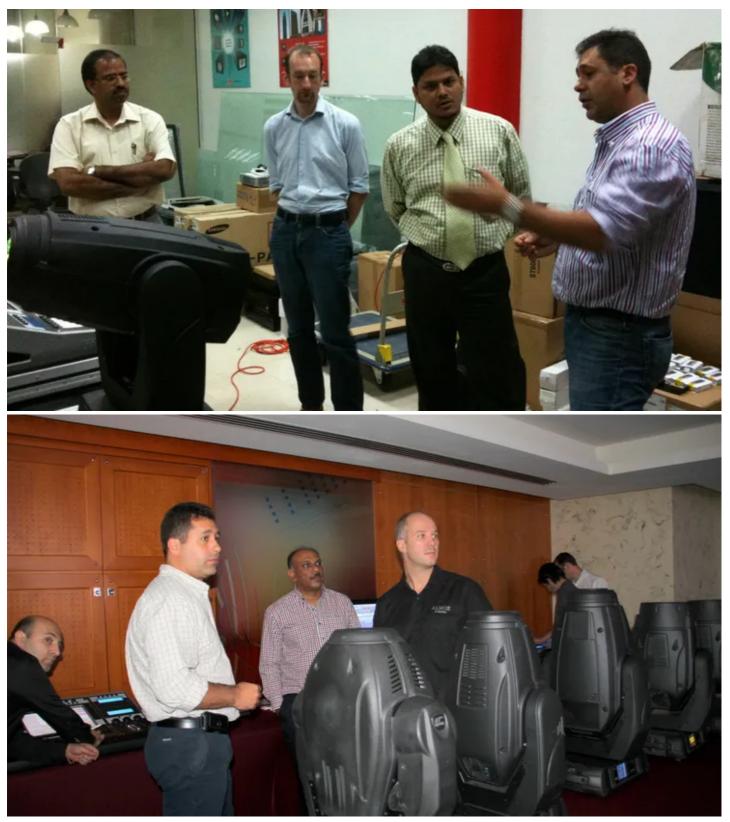

## **Robe Roadshow in the UAE**

**Produits liés** 

CitySkape 48™LEDWash 300™LEDWash 600™MMX Spot™ROBIN® 600E Spot™ROBIN® 600E Wash

Robe lighting has completed a very successful 10 day Roadshow in the United Arab Emirates (UAE), which was co-ordinated by their Middle East Regional Sales Manager, Elie Battah, and visited more than 15 major lighting industry players and companies in the region.

Elie Battah presented the Roadshow with Elie Ghanem, Technical Support for the Middle East, and Robe's Sales Director Harry von den Stemmen joined the event team for some of the time.

The Roadshow showcased Robe's latest products including the new ROBIN MMX Spot, the ROBIN 600 and 300 LEDWashes, the ROBIN 600 Series Wash and Spot fixtures and the CitySkape 48.

Says Elie Battah, "The Roadshow was a great success and definitely enabled us to get really close to some of our clients and potential new customers, offering them a chance to see the technology close up and in depth in a relaxed environment."

He adds that in these circumstances, it's a lot easier to explain and show first hand how fundamentals like the brightness of a fixture are dependent on a number of elements and

Tel: +420-571-751500 Fax: +420-571-751515 Email: info@robe.cz

not just related to Wattage of the lamp.

Tel: +420-571-751500 Fax: +420-571-751515 Email: info@robe.cz

Tel: +420-571-751500 Fax: +420-571-751515 Email: info@robe.cz

Tel: +420-571-751500 Fax: +420-571-751515 Email: info@robe.cz