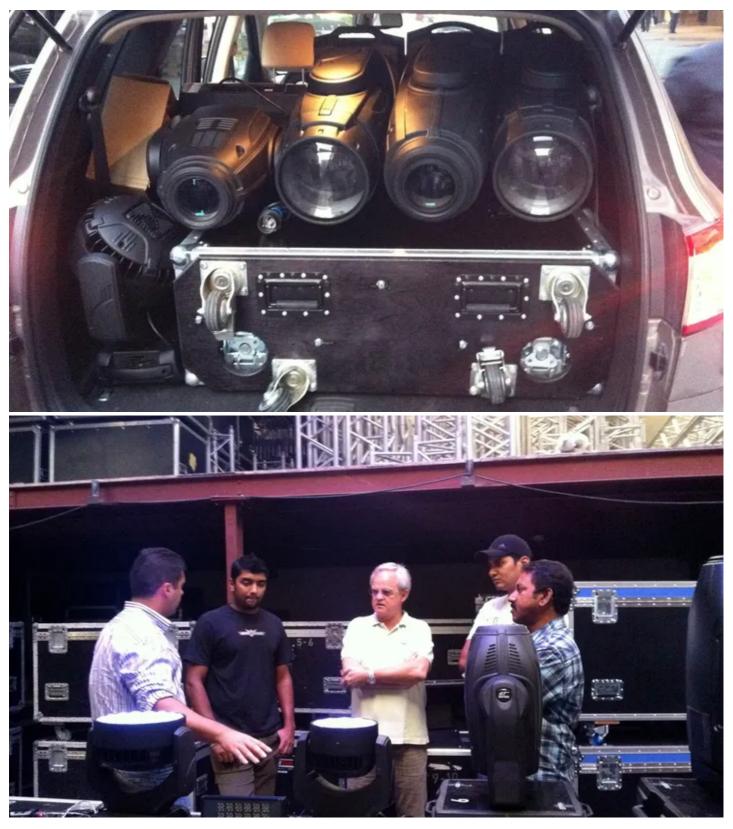

## **Robe Roadshow in the UAE**

**Produits liés** 

CitySkape 48™LEDWash 300™LEDWash 600™MMX Spot™ROBIN® 600E Spot™ROBIN® 600E Wash

Robe lighting has completed a very successful 10 day Roadshow in the United Arab Emirates (UAE), which was co-ordinated by their Middle East Regional Sales Manager, Elie Battah, and visited more than 15 major lighting industry players and companies in the region.

Elie Battah presented the Roadshow with Elie Ghanem, Technical Support for the Middle East, and Robe's Sales Director Harry von den Stemmen joined the event team for some of the time.

The Roadshow showcased Robe's latest products including the new ROBIN MMX Spot, the ROBIN 600 and 300 LEDWashes, the ROBIN 600 Series Wash and Spot fixtures and the CitySkape 48.

It was the MMX – Robe's next generation of 1200 fixtures – that attracted the most interest by far – together with the LEDWash series, especially with installers in particular becoming ever more conscious as to the benefits of using greener technology – both for the planet and their budgets!