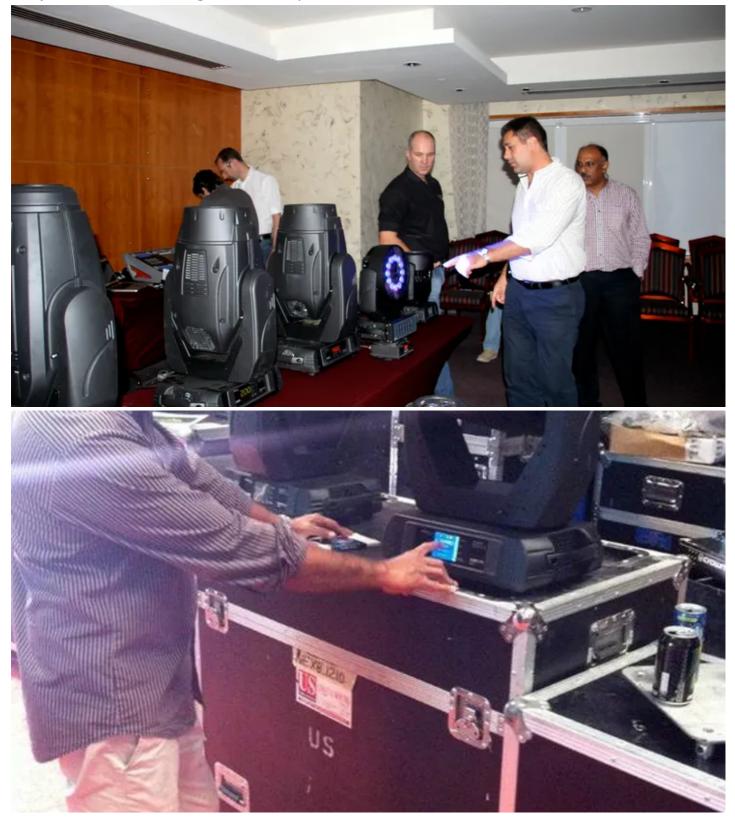

## **Robe Roadshow in the UAE**

**Produits liés** 

CitySkape 48™LEDWash 300™LEDWash 600™MMX Spot™ROBIN® 600E Spot™ROBIN® 600E Wash

Robe lighting has completed a very successful 10 day Roadshow in the United Arab Emirates (UAE), which was co-ordinated by their Middle East Regional Sales Manager, Elie Battah, and visited more than 15 major lighting industry players and companies in the region.

Elie Battah presented the Roadshow with Elie Ghanem, Technical Support for the Middle East, and Robe's Sales Director Harry von den Stemmen joined the event team for some of the time.

The Roadshow showcased Robe's latest products including the new ROBIN MMX Spot, the ROBIN 600 and 300 LEDWashes, the ROBIN 600 Series Wash and Spot fixtures and the CitySkape 48.

It was the MMX – Robe's next generation of 1200 fixtures – that attracted the most interest by far – together with the LEDWash series, especially with installers in particular becoming ever more conscious as to the benefits of using greener technology – both for the planet and their budgets!

On one day of the tour, the Robe team visited a similar event at the Fairmont Hotel in Dubai organised by lighting design practice Lighthouse – responsible for some of the best looking shows in the region and also owners of a very large Robe stock. Lighthouse's Steve and Terry Miranda demo'd a quantity of Robe products and Jands Europe's Neil Vann showcased the latest Jands Vista products.