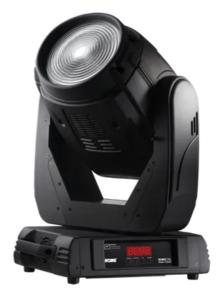

## **ROBIN® 300 Wash Classic**

A flexible, lightweight, silent fixture with a zoom range of 10° - 35°. The compact dimensions of the ROBIN 300E Wash Classic make it easy to conceal, whilst providing an extremely efficient light output and a stunning colour range from the gentlest of pastels to the richest of saturates.

The enhanced CMS system mixes real colour correction quickly and accurately. The 7+1 colour wheel with its easily replaceable magnetic positions can spin rainbow effects at high and low speeds.