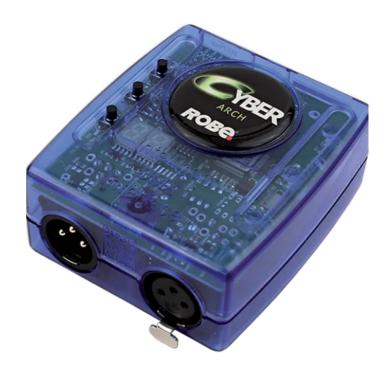

## **Cyber Arch**™

Second generation of the Cyber Control software contains many new and improved features and functions, including support for both 32/64-bit computer versions, new Easy Stand Alone PRO software and newly designed hardware interfaces with more XLR connectors, SD Card data storage, real time clock and others.

Cyber Arch is using a new USB-DMX interface with one 512 DMX-out channel. Designed especially for architectural installations, it allows easy control of lighting within a variety of places such as homes, hotels, restaurants, fountains, gardens, and many more.