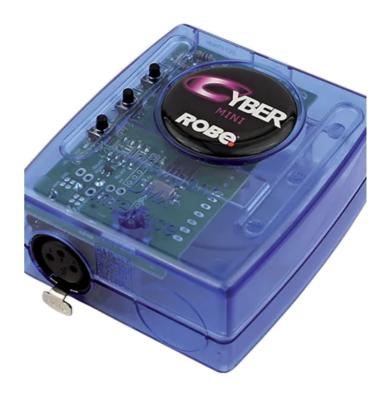

## Cyber Mini™

Second generation of the Cyber Control software contains many new and improved features and functions, including support for both 32/64-bit computer versions, new Easy Stand Alone PRO software and newly designed hardware interfaces with more XLR connectors, SD Card data storage, real time clock and others.

The Cyber Mini is the perfect product for small applications with less than 60 DMX channels. It offers a standalone memory with a maximum of 40 steps (60 channels) as well as 6 (4 + next/previous) ports for dry contacts triggering.