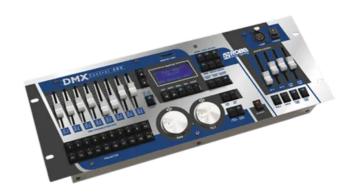

# DMX Control 480<sup>™</sup>

The DMX Control 480 controls up to 20 projectors with a maximum of 24 DMX channels each. The range of 750 scenes, 255 programs with 50 scenes each and 100 records with 50 program combinations offers an incredible flexibility when creating shows. The timing function in each program enables precise control and coordination with the music.The DMX Control 480 enables also the remote configuration of some Robe projectors. 32MB Multi Media Card allows saving created shows. The DMX Control 480 is suitable for all range of CT, LT and AT series (only fixtures with 24 DMX channels maximum).

#### Contrôle et programmation

- Realtime control of Moving heads and Scanners
- Total 480 channels, 2 DMX Outputs
- Control 20 projectors up to 24 channels each
- 20 Fixture Groups
- 750 Programmable Scenes
- 255 Programs with max. 50 steps
- 100 Records with max. 50 steps
- 20 Programmable Chasers with adjustable speed
- 100 Projectors in Library (50 Projectors are user definable)
- 16 bit precision control of PAN and TILT movement
- LCD backlight display with adjustable contrast and backlight
- Sliders for direct control of light intensity during running scenes, programs and records
- Parallel running 2 scenes, programs and records
- Continually adjustable Step time and Fade time
- Macro functions Color and Gobo values can be assigned to the buttons
- User definable system default settings
- 2 encoder Wheels for smooth control of PAN and TILT movement
- Microphone music control facility
- Remote configuration, control and programming of projectors
- Security Code protection
- Desk Lamp socket